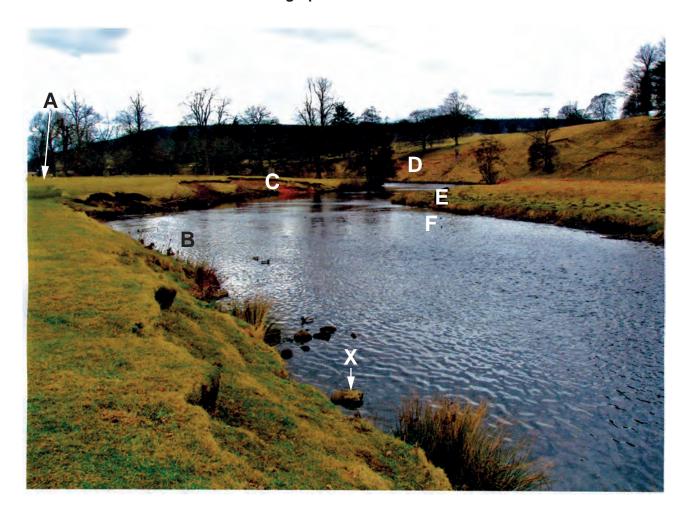

# UNIVERSITY OF CAMBRIDGE INTERNATIONAL EXAMINATIONS International General Certificate of Secondary Education

MNN. Xiremedabers.com

GEOGRAPHY 0460/23

Paper 2 October/November 2013

**INSERT** 

1 hour 30 minutes

#### **READ THESE INSTRUCTIONS FIRST**

This Insert contains Photograph A for Question 2, Photograph B for Question 5 and Photograph C for Question 6.

The Insert is **not** required by the Examiner.



## Photograph A for Question 2



## Photograph B for Question 5



#### Photograph C for Question 6



Permission to reproduce items where third-party owned material protected by copyright is included has been sought and cleared where possible. Every reasonable effort has been made by the publisher (UCLES) to trace copyright holders, but if any items requiring clearance have unwittingly been included, the publisher will be pleased to make amends at the earliest possible opportunity.

University of Cambridge International Examinations is part of the Cambridge Assessment Group. Cambridge Assessment is the brand name of University of Cambridge Local Examinations Syndicate (UCLES), which is itself a department of the University of Cambridge.