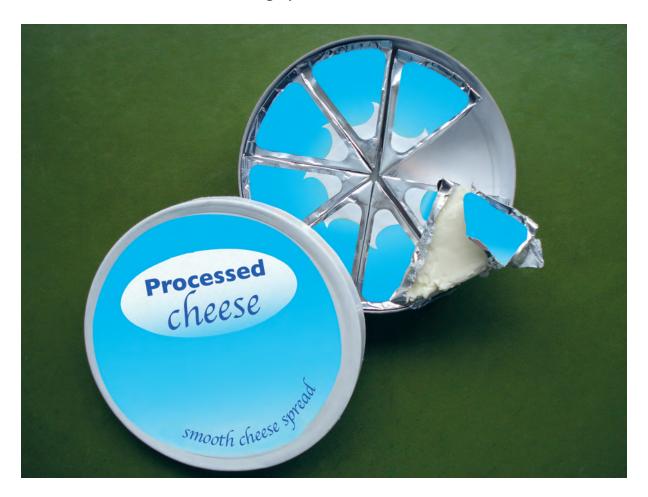

# UNIVERSITY OF CAMBRIDGE INTERNATIONAL EXAMINATIONS International General Certificate of Secondary Education

MWW. Xiremedabers.com

GEOGRAPHY 0460/11

Paper 1

May/June 2013

**INSERT** 

1 hour 45 minutes

#### **READ THESE INSTRUCTIONS FIRST**

This Insert contains Photograph A for Question 4 and Photograph B for Question 6.

The Insert is **not** required by the Examiner.

## **Photograph A for Question 4**



### **Photograph B for Question 6**



#### **BLANK PAGE**

Permission to reproduce items where third-party owned material protected by copyright is included has been sought and cleared where possible. Every reasonable effort has been made by the publisher (UCLES) to trace copyright holders, but if any items requiring clearance have unwittingly been included, the publisher will be pleased to make amends at the earliest possible opportunity.

University of Cambridge International Examinations is part of the Cambridge Assessment Group. Cambridge Assessment is the brand name of University of Cambridge Local Examinations Syndicate (UCLES), which is itself a department of the University of Cambridge.