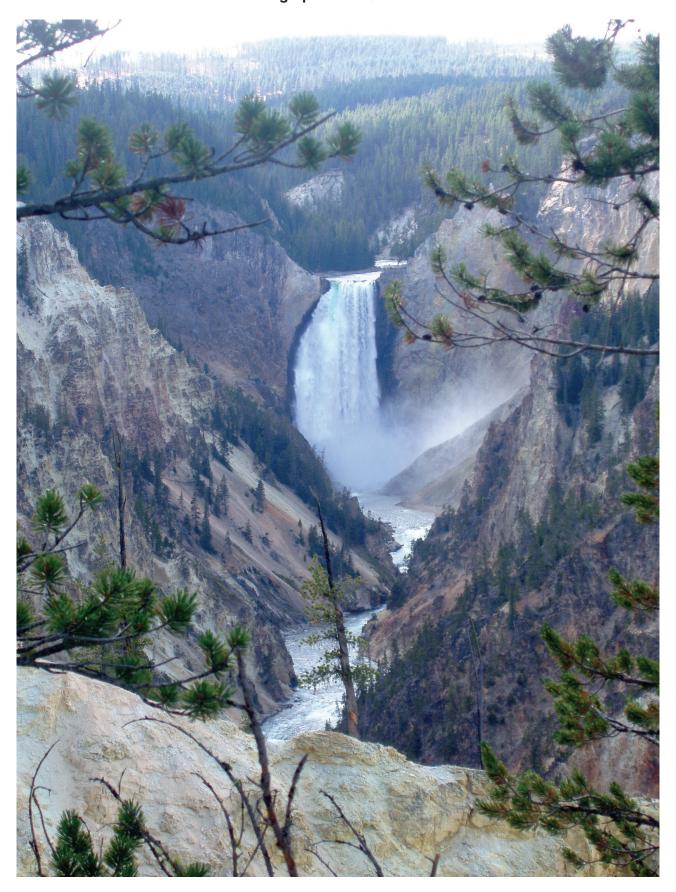

## UNIVERSITY OF CAMBRIDGE INTERNATIONAL EXAMINATIONS International General Certificate of Secondary Education

GEOGRAPHY 0460/23

Paper 2 May/June 2012

**INSERT** 

1 hour 30 minutes

## **READ THESE INSTRUCTIONS FIRST**

This Insert contains Fig. 4 for Question 2 and Photograph A for Question 3.

The Insert is **not** required by the Examiner.



Fig. 4 for Question 2



## **Photograph A for Question 3**



## **BLANK PAGE**

Permission to reproduce items where third-party owned material protected by copyright is included has been sought and cleared where possible. Every reasonable effort has been made by the publisher (UCLES) to trace copyright holders, but if any items requiring clearance have unwittingly been included, the publisher will be pleased to make amends at the earliest possible opportunity.

University of Cambridge International Examinations is part of the Cambridge Assessment Group. Cambridge Assessment is the brand name of University of Cambridge Local Examinations Syndicate (UCLES), which is itself a department of the University of Cambridge.