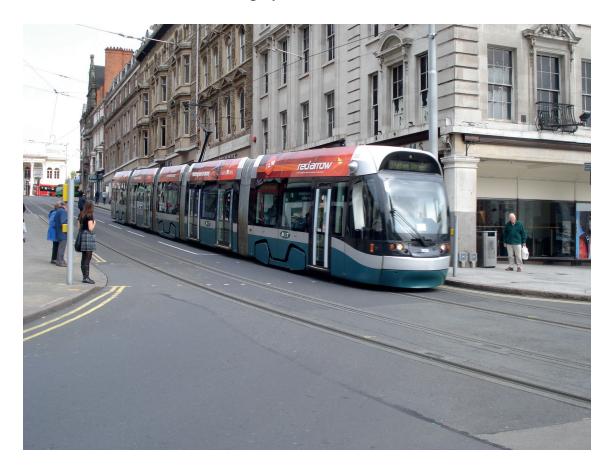

# UNIVERSITY OF CAMBRIDGE INTERNATIONAL EXAMINATIONS International General Certificate of Secondary Education

GEOGRAPHY 0460/12

Paper 1 May/June 2012

**INSERT** 

1 hour 45 minutes

#### **READ THESE INSTRUCTIONS FIRST**

This Insert contains Photographs A, B and C for Question 1, Photographs D and E for Question 2, and Photographs F and G for Question 3.



## Photograph A for Question 1



Photograph B for Question 1



## Photograph C for Question 1



**Photograph D for Question 2** 



#### **Photograph E for Question 2**



**Photograph F for Question 3** 



#### **Photograph G for Question 3**



#### **BLANK PAGE**

#### **BLANK PAGE**

#### **BLANK PAGE**