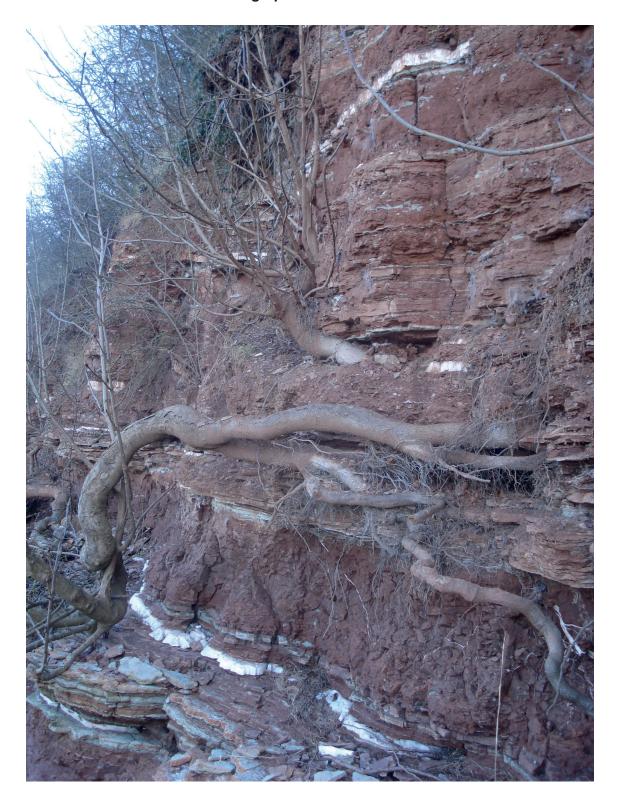

# UNIVERSITY OF CAMBRIDGE INTERNATIONAL EXAMINATIONS International General Certificate of Secondary Education

GEOGRAPHY 0460/12

Paper 1 May/June 2012

**INSERT** 

1 hour 45 minutes

#### **READ THESE INSTRUCTIONS FIRST**

This Insert contains Photographs A, B and C for Question 1, Photographs D and E for Question 2, and Photographs F and G for Question 3.



## Photograph A for Question 1



Photograph B for Question 1



## Photograph C for Question 1



**Photograph D for Question 2** 



#### **Photograph E for Question 2**



**Photograph F for Question 3** 



#### **Photograph G for Question 3**



#### **BLANK PAGE**

#### **BLANK PAGE**

#### **BLANK PAGE**