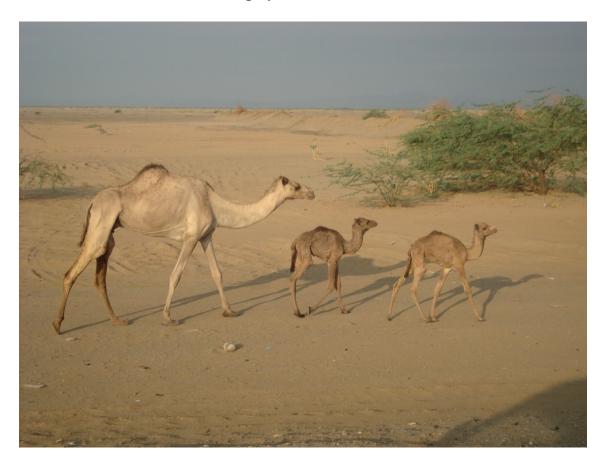

# UNIVERSITY OF CAMBRIDGE INTERNATIONAL EXAMINATIONS International General Certificate of Secondary Education

GEOGRAPHY 0460/12

Paper 1 May/June 2012

**INSERT** 

1 hour 45 minutes

#### **READ THESE INSTRUCTIONS FIRST**

This Insert contains Photographs A, B and C for Question 1, Photographs D and E for Question 2, and Photographs F and G for Question 3.



## Photograph A for Question 1



Photograph B for Question 1



## Photograph C for Question 1



**Photograph D for Question 2** 



#### **Photograph E for Question 2**



**Photograph F for Question 3** 



#### **Photograph G for Question 3**



#### **BLANK PAGE**

#### **BLANK PAGE**

#### **BLANK PAGE**