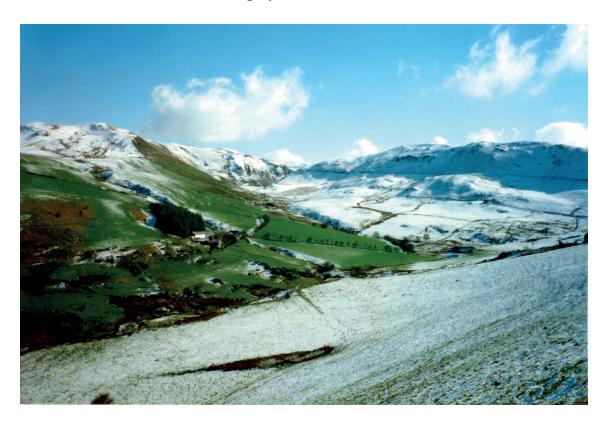

# UNIVERSITY OF CAMBRIDGE INTERNATIONAL EXAMINATIONS International General Certificate of Secondary Education

GEOGRAPHY 0460/12

Paper 1 May/June 2012

**INSERT** 

1 hour 45 minutes

#### **READ THESE INSTRUCTIONS FIRST**

This Insert contains Photographs A, B and C for Question 1, Photographs D and E for Question 2, and Photographs F and G for Question 3.



## Photograph A for Question 1



Photograph B for Question 1



## Photograph C for Question 1



**Photograph D for Question 2** 



#### **Photograph E for Question 2**



**Photograph F for Question 3** 



#### **Photograph G for Question 3**



#### **BLANK PAGE**

#### **BLANK PAGE**

#### **BLANK PAGE**