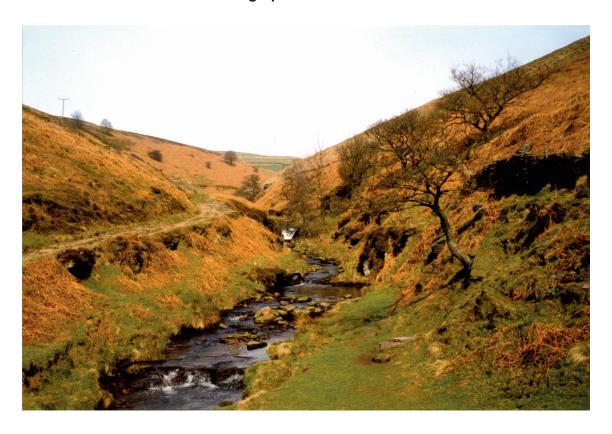

# UNIVERSITY OF CAMBRIDGE INTERNATIONAL EXAMINATIONS International General Certificate of Secondary Education

GEOGRAPHY 0460/12

Paper 1 May/June 2012

**INSERT** 

1 hour 45 minutes

#### **READ THESE INSTRUCTIONS FIRST**

This Insert contains Photographs A, B and C for Question 1, Photographs D and E for Question 2, and Photographs F and G for Question 3.



## Photograph A for Question 1



Photograph B for Question 1



## Photograph C for Question 1



**Photograph D for Question 2** 



#### **Photograph E for Question 2**



**Photograph F for Question 3** 



#### **Photograph G for Question 3**



#### **BLANK PAGE**

#### **BLANK PAGE**

#### **BLANK PAGE**