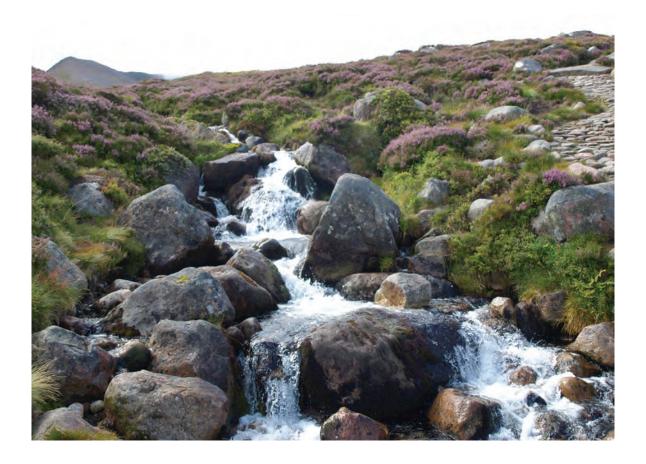

## READ THESE INSTRUCTIONS FIRST

The Insert contains Photograph A for Question 2, Photographs B, C and D for Question 3 and Photograph E for Question 4.

This document consists of 4 printed pages.

Photograph B for Question 3