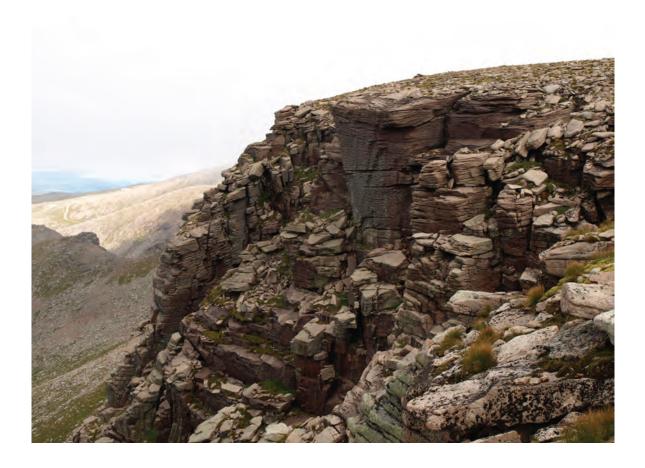

## READ THESE INSTRUCTIONS FIRST

The Insert contains Photograph A for Question 2, Photographs B, C and D for Question 3 and Photograph E for Question 4.

This document consists of 4 printed pages.

Photograph B for Question 3