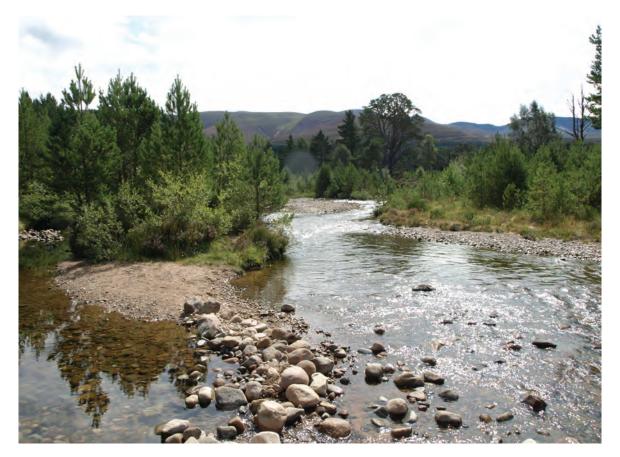

## READ THESE INSTRUCTIONS FIRST

The Insert contains Photograph A for Question 2, Photographs B, C and D for Question 3 and Photograph E for Question 4.

This document consists of 4 printed pages.

Photograph B for Question 3