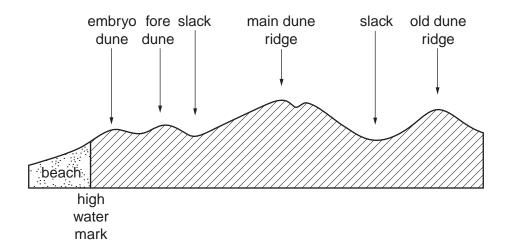

# UNIVERSITY OF CAMBRIDGE INTERNATIONAL EXAMINATIONS International General Certificate of Secondary Education

GEOGRAPHY 0460/43

Paper 4 Alternative to Coursework

October/November 2010

**INSERT** 

1 hour 30 minutes

### READ THESE INSTRUCTIONS FIRST

This Insert contains Photographs A and B, and Figs 3 and 5 for Question 1.

This document consists of 3 printed pages and 1 blank page.



[Turn over



## **Photograph A for Question 1**



**Photograph B for Question 1** 



0460/43/INSERT/O/N/10

Fig. 3 for Question 1

## **Measuring equipment**



Fig. 5 for Question 1

## **Textbook example**



### **BLANK PAGE**

University of Cambridge International Examinations is part of the Cambridge Assessment Group. Cambridge Assessment is the brand name of University of Cambridge Local Examinations Syndicate (UCLES), which is itself a department of the University of Cambridge.