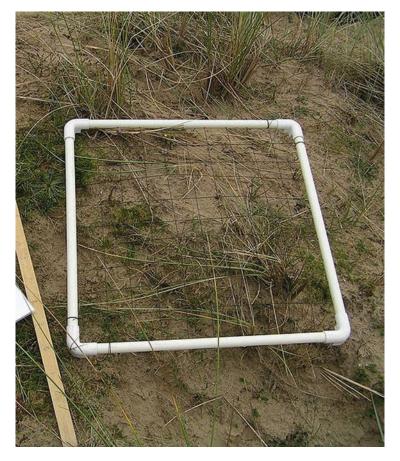

# UNIVERSITY OF CAMBRIDGE INTERNATIONAL EXAMINATIONS International General Certificate of Secondary Education

GEOGRAPHY 0460/43

Paper 4 Alternative to Coursework

October/November 2010

**INSERT** 

1 hour 30 minutes

### READ THESE INSTRUCTIONS FIRST

This Insert contains Photographs A and B, and Figs 3 and 5 for Question 1.

This document consists of 3 printed pages and 1 blank page.



[Turn over



## **Photograph A for Question 1**



**Photograph B for Question 1** 



0460/43/INSERT/O/N/10

Fig. 3 for Question 1

## **Measuring equipment**



Fig. 5 for Question 1

## **Textbook example**



### **BLANK PAGE**

University of Cambridge International Examinations is part of the Cambridge Assessment Group. Cambridge Assessment is the brand name of University of Cambridge Local Examinations Syndicate (UCLES), which is itself a department of the University of Cambridge.