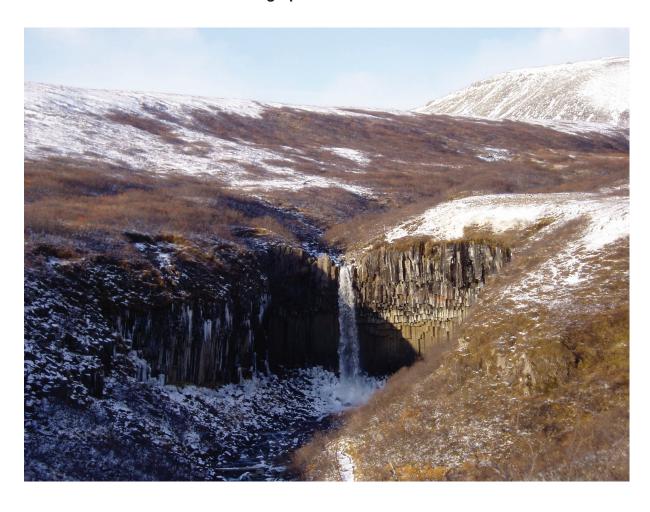

## Photograph A for Question 4

Permission to reproduce items where third-party owned material protected by copyright is included has been sought and cleared where possible. Every reasonable effort has been made by the publisher (UCLES) to trace copyright holders, but if any items requiring clearance have unwittingly been included, the publisher will be pleased to make amends at the earliest possible opportunity.