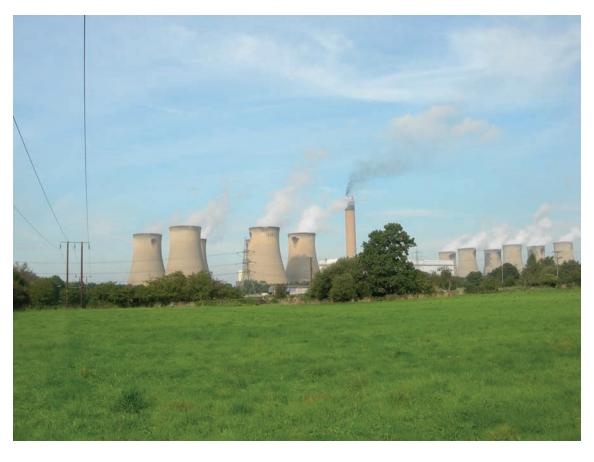

# UNIVERSITY OF CAMBRIDGE INTERNATIONAL EXAMINATIONS International General Certificate of Secondary Education

GEOGRAPHY 0460/13

Paper 1 May/June 2010

**INSERT** 

1 hour 45 minutes

#### **READ THESE INSTRUCTIONS FIRST**

This Insert contains Photograph A for Question 2, Photograph B for Question 3, Photograph C for Question 4 and Photograph D for Question 5.

This document consists of 3 printed pages and 1 blank page.



[Turn over



## **Photograph A for Question 2**



**Photograph B for Question 3** 



## Photograph C for Question 4



**Photograph D for Question 5** 



© UCLES 2010

0460/13/INSERT/M/J/10

#### **BLANK PAGE**

University of Cambridge International Examinations is part of the Cambridge Assessment Group. Cambridge Assessment is the brand name of University of Cambridge Local Examinations Syndicate (UCLES), which is itself a department of the University of Cambridge.