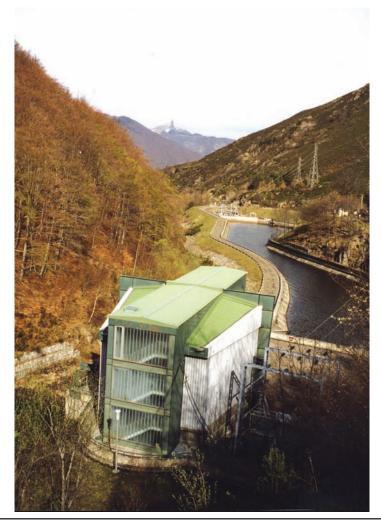

# UNIVERSITY OF CAMBRIDGE INTERNATIONAL EXAMINATIONS International General Certificate of Secondary Education

GEOGRAPHY 0460/12

Paper 1 October/November 2009

**INSERT** 

1 hour 45 minutes

#### READ THESE INSTRUCTIONS FIRST

This Insert contains Photographs A, B and C for Question 2 and Photographs D, E and F for Question 5.

This document consists of 4 printed pages.



[Turn over

## **Photograph A for Question 2**



Photograph B for Question 2



## **Photograph C for Question 2**



**Photograph D for Question 5** 



#### **Photograph E for Question 5**



**Photograph F for Question 5** 



University of Cambridge International Examinations is part of the Cambridge Assessment Group. Cambridge Assessment is the brand name of University of Cambridge Local Examinations Syndicate (UCLES), which is itself a department of the University of Cambridge.