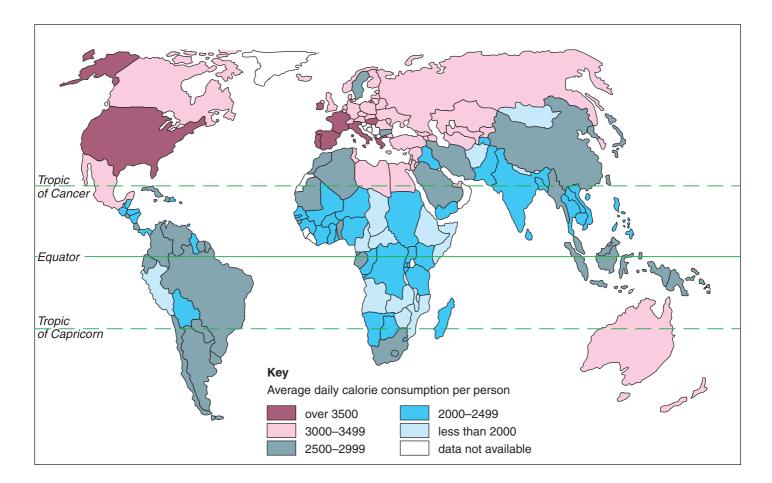

## **READ THESE INSTRUCTIONS FIRST**

This Insert contains Photographs A and B for Question 1, Figs 3A, 3B and 3C for Question 2 and Fig. 8 for Question 5.

This document consists of 6 printed pages and 2 blank pages.