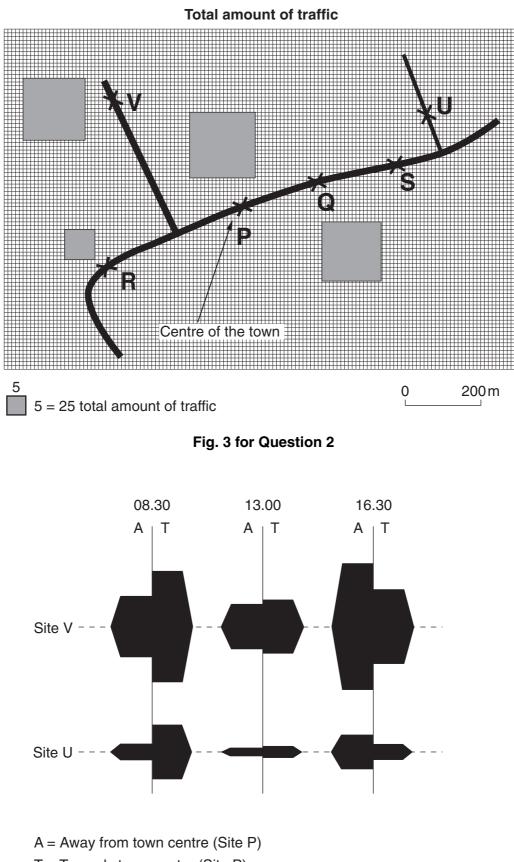

Fig. 1 for Question 1

Fig. 2 for Question 1 0460/04 Insert/M/J/05

T = Towards town centre (Site P)

Fig. 4 for Question 2