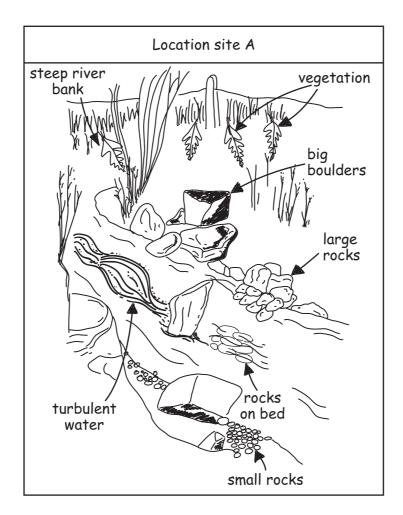

Fig. 1 for Question 1

Fig. 2 for Question 1 0460/04 Insert/M/J/05

T = Towards town centre (Site P)

Fig. 4 for Question 2