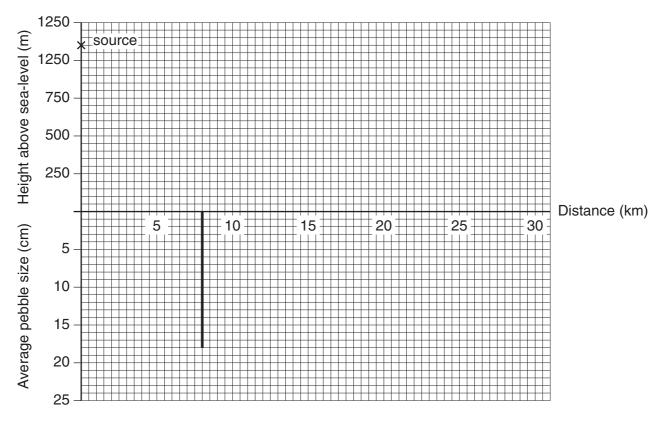

Fig. 1 for Question 1

Fig. 2 for Question 1 0460/04 Insert/M/J/05

T = Towards town centre (Site P)

Fig. 4 for Question 2