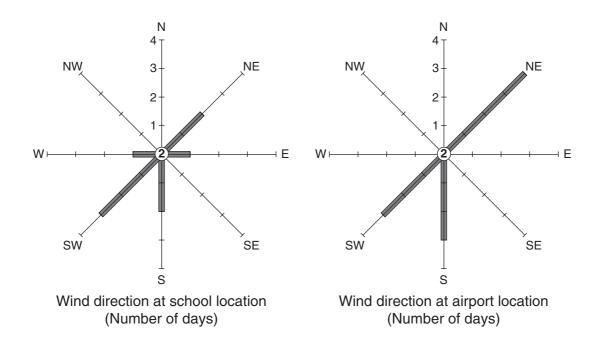

Fig. 2 for Question 1

|                              | Results at school location |                | Results at airport location |                |
|------------------------------|----------------------------|----------------|-----------------------------|----------------|
| Day                          | Rainfall (mm)              | Wind direction | Rainfall<br>(mm)            | Wind direction |
| 1                            | 1                          | N              | 1                           | N              |
| 2                            | 0                          | N              | 0.5                         | N              |
| 3                            | 0                          | Е              | 0                           | NE             |
| 4                            | 1                          | NE             | 2                           | NE             |
| 5                            | 0                          | N              | 0.5                         | NE             |
| 6                            | 0                          | _              | 0                           | _              |
| 7                            | 8                          | S              | 11                          | S              |
| 8                            | 9                          | SW             | 12                          | S<br>NE        |
| 9                            | 0                          | NE             | 1                           |                |
| 10                           | 0                          | _              | 0                           | _              |
| 11                           | 3                          | W              | 5                           | SW             |
| 12                           | 1                          | S              | 4                           | S              |
| 13                           | 3                          | SW             | 6                           | SW             |
| 14                           | 4                          | SW             | 6                           | SW             |
| Total                        | 30                         |                | 49                          |                |
| Average<br>daily<br>rainfall | 2.14<br>mm                 |                |                             |                |