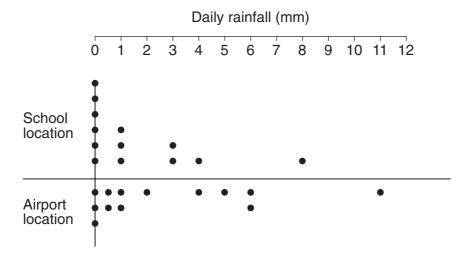

Fig. 2 for Question 1

|                              | Results at school location |                | Results at airport location |                |
|------------------------------|----------------------------|----------------|-----------------------------|----------------|
| Day                          | Rainfall (mm)              | Wind direction | Rainfall<br>(mm)            | Wind direction |
| 1                            | 1                          | N              | 1                           | N              |
| 2                            | 0                          | N              | 0.5                         | N              |
| 3                            | 0                          | Е              | 0                           | NE             |
| 4                            | 1                          | NE             | 2                           | NE             |
| 5                            | 0                          | N              | 0.5                         | NE             |
| 6                            | 0                          | _              | 0                           | _              |
| 7                            | 8                          | S              | 11                          | S              |
| 8                            | 9                          | SW             | 12                          | S<br>NE        |
| 9                            | 0                          | NE             | 1                           |                |
| 10                           | 0                          | _              | 0                           | _              |
| 11                           | 3                          | W              | 5                           | SW             |
| 12                           | 1                          | S              | 4                           | S              |
| 13                           | 3                          | SW             | 6                           | SW             |
| 14                           | 4                          | SW             | 6                           | SW             |
| Total                        | 30                         |                | 49                          |                |
| Average<br>daily<br>rainfall | 2.14<br>mm                 |                |                             |                |