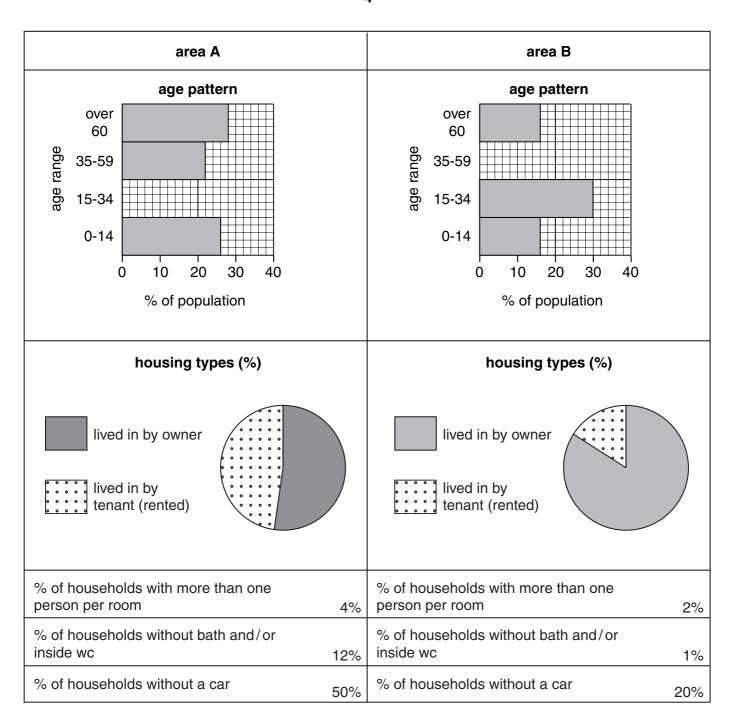

## A scattergraph of life expectancy and natural population increase per year

Fig. 2 for Question 3

Fig. 3 for Question 4

0460/03/M/J/03 [Turn over

4

Fig. 4 for Question 5