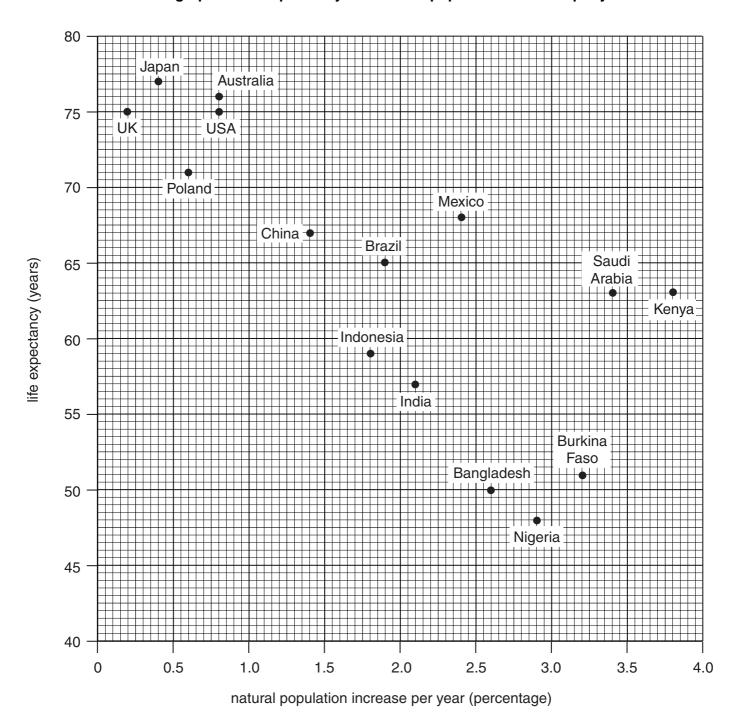

## A scattergraph of life expectancy and natural population increase per year

Fig. 2 for Question 3

Fig. 3 for Question 4

0460/03/M/J/03 [Turn over

4

Fig. 4 for Question 5