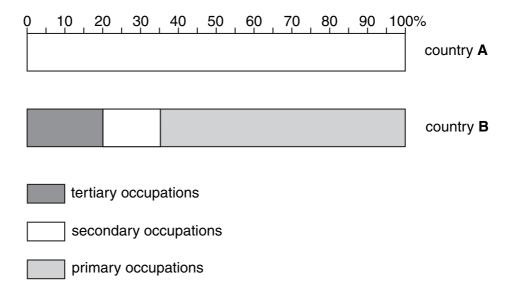

## A scattergraph of life expectancy and natural population increase per year

Fig. 2 for Question 3

Fig. 3 for Question 4

0460/03/M/J/03 [Turn over

4

Fig. 4 for Question 5