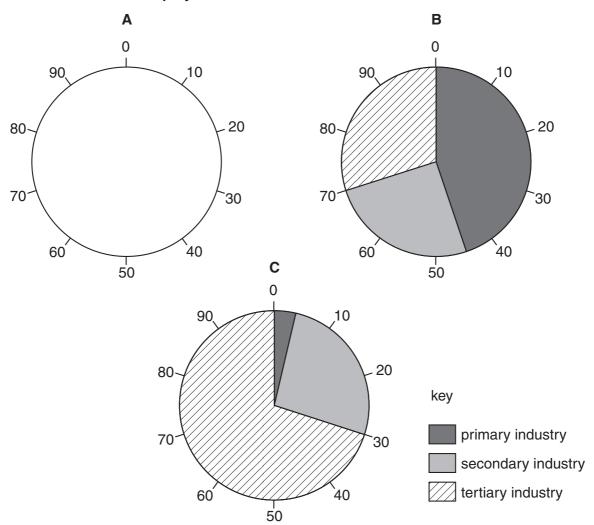

| Centre Number | Candidate Number | Name |
|---------------|------------------|------|
|               |                  |      |

## CAMBRIDGE INTERNATIONAL EXAMINATIONS International General Certificate of Secondary Education

GEOGRAPHY 0460/03

Paper 3

May/June 2003

**INSERT** 

1 hour 30 minutes

## **READ THESE INSTRUCTIONS FIRST**

Write your Centre number, candidate number and name in the spaces provided. At the end of the examination attach this insert to your answer booklet/paper. This insert contains Fig. 3 for Question 4.

Local Examinations Syndicate

## **Employment structure of three countries**



Fig. 3 for Question 4