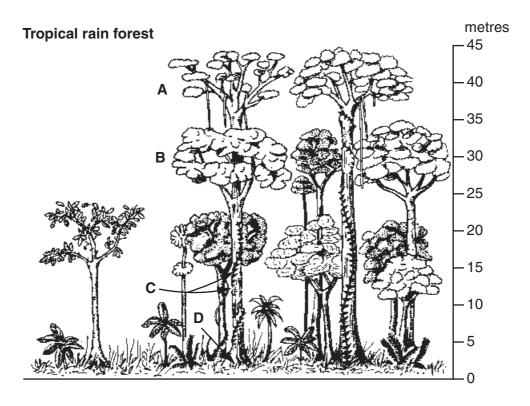

## CAMBRIDGE INTERNATIONAL EXAMINATIONS International General Certificate of Secondary Education

## GEOGRAPHY

## 0460/01

Paper 1

**INSERT** 

May/June 2003

1 hour 45 minutes

## READ THESE INSTRUCTIONS FIRST

This insert contains Fig. 4 for Question 2 and Fig. 8 for Question 4.

If you have answered Question 2 and/or Question 4, write your Centre number, candidate number and name in the spaces provided and attach the diagram(s) to your answer paper/answer booklet.



| Candidate Name | Centre<br>Number | Candidate<br>Number |
|----------------|------------------|---------------------|
|                |                  |                     |





Key: ( ) numbers of shops