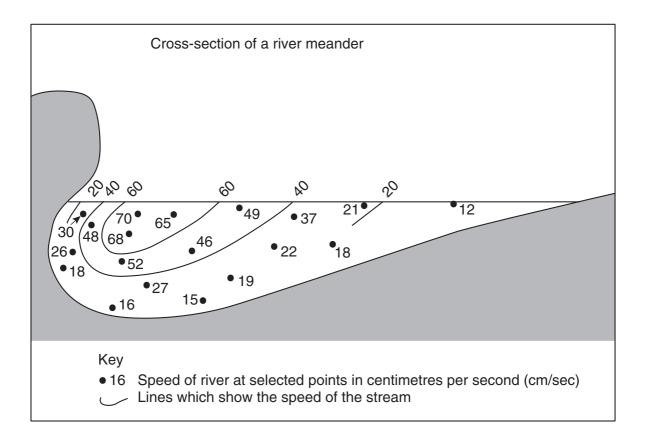

## **INSTRUCTIONS TO CANDIDATES**

This insert contains Fig. 6.

If you use Fig. 6 write your name, Centre number and candidate number in the spaces provided and attach it to your answer papers.

| Centre Number | Number |
|---------------|--------|
|               |        |

Candidate Name

Fig. 6 for Question 3 (b)