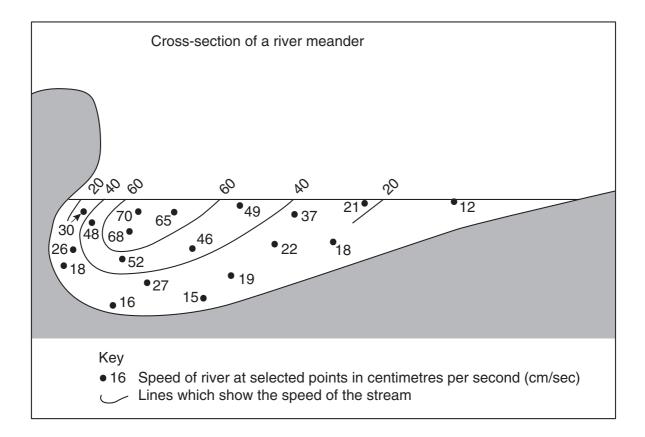

# International General Certificate of Secondary Education CAMBRIDGE INTERNATIONAL EXAMINATIONS

GEOGRAPHY 0460/1

PAPER 1 INSERT 1

## **OCTOBER/NOVEMBER SESSION 2002**

1 hour 45 minutes

## **INSTRUCTIONS TO CANDIDATES**

This insert contains Fig. 7.

If you use Fig. 7 write your name, Centre number and candidate number in the spaces provided and attach it to your answer papers.

Centre Candidate
Candidate Name Number Number

Fig. 7 for Question 3 (c)



# International General Certificate of Secondary Education CAMBRIDGE INTERNATIONAL EXAMINATIONS

**GEOGRAPHY** 

0460/1 and 2

PAPER 1 INSERT 2

## **OCTOBER/NOVEMBER SESSION 2002**

1 hour 45 minutes

## **INSTRUCTIONS TO CANDIDATES**

This insert contains Photograph A for use with Question 3 (a).