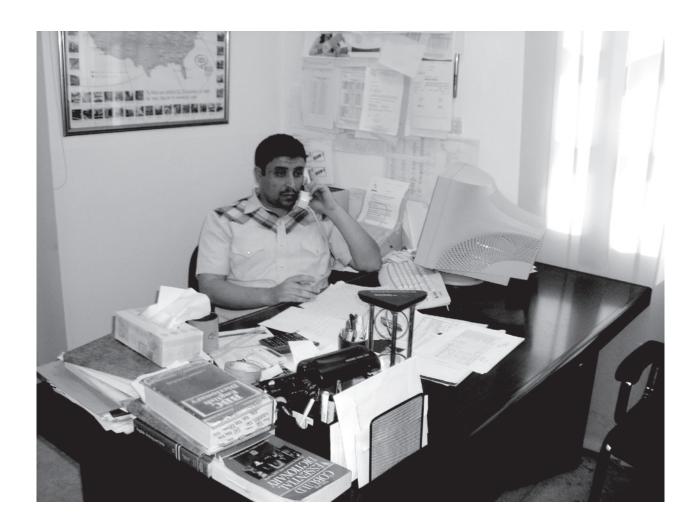

# 6. تمعن في محتوى الصورة التالية، واكتب معبراً عن ما تراه وعن مشاعرك تجاه ما يوحيه إليك.

(30)

المجموع الكلّي لدرجات الورقة الثانية: 60 درجة

نهاية الورقة الثانية

N36859A 3

**BLANK PAGE** 

N36859A 4