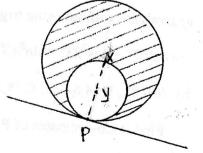

#### **SECTION A**

**Question 1** 

a) In how many years will Rs.5000 at 12% p.a. compound interest amount to Rs.6272? [3]

b) Two circles with centres X and Y touch internally at a point P .XP is 14 cm and XY is

1

3.5 cm. Find the area of the shaded portion.

[3]

c) Solve for x given that x+3<u>x+1</u> 3x+2 [Leave the answer in radicals]