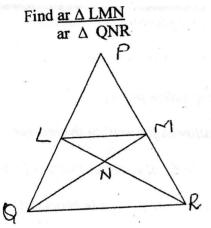

# Question 2

a) Solve the following inequation and graph the solution on a number line

[4]

[3]

[3]

[3]

[3]

 $2x - 5 \le 5x + 4 < 19; x \in \mathbb{R}$ 

b) In the given figure LM ||QR| and PL: LQ = 5: 4

c) The marks obtained by 102 students in a class test of maximum 50 marks is given in a tabular form. Given that assumed mean A=25, use the short-cut method to find the [4] mean marks. (correct up to 2 decimal places)