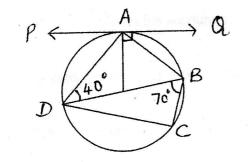

### **Question 4**

a) A and B are fixed points 5 cm apart. Locus of P is given by AP= 4 cm and
Q by BQ = 3.5 cm.Construct the loci of P and Q, locate the points common to both.
How many such points are there? [3]

b) Given the set of real numbers as follows  $f(x) = x^2 - 2; x \in \mathbb{R}$ i) find  $f(3) - \frac{1}{3}f(-4)$  [3]

c) In the given figure PQ is the tangent to the circle at A. BD is the diameter .[4]

If  $\ \ ADB=40^{\circ}$  and  $\ \ CBD=70^{\circ}$ , calculate

i)  $\ \ \Box QAB$  ii)  $\ \ \Box PAD$  iii)  $\ \ \Box CDB$ 

3