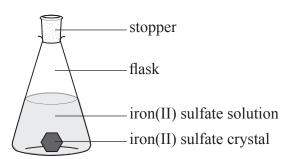

hydrochloric acid
  - D. Powdered calcium carbonate and 1 mol dm<sup>-3</sup> hydrochloric acid

- 18. Powdered manganese(IV) oxide,  $MnO_2(s)$ , increases the rate of the decomposition reaction of hydrogen peroxide,  $H_2O_2(aq)$ . Which statements about  $MnO_2$  are correct?
  - I. The rate is independent of the particle size of  $MnO_2$ .
  - II. MnO<sub>2</sub> provides an alternative reaction pathway for the decomposition with a lower activation energy.
  - III. All the MnO<sub>2</sub> is present after the decomposition of the hydrogen peroxide is complete.
  - A. I and II only
  - B. I and III only
  - C. II and III only
  - D. I, II and III
- 19. Which statement is correct for a crystal of iron(II) sulfate in a state of equilibrium with a saturated solution of iron(II) sulfate?



- A. The colour of the solution darkens as the crystal continues to dissolve.
- B. The concentration of the iron(II) sulfate solution increases as the water evaporates.
- C. The shape of the iron(II) sulfate crystal does not change.
- D. The colour of the solution does not change but the shape of the crystal may change.

2210-6110 **Turn over** 

**20.** The Haber process uses an iron catalyst to convert hydrogen gas,  $H_2(g)$ , and nitrogen gas,  $N_2(g)$ , to ammonia gas,  $NH_3(g)$ .

$$3H_2(g) + N_2(g) \rightleftharpoons 2NH_3(g)$$

Which statements are correct for this equilibrium system?

- I. The iron catalyst increases the rates of the forward and reverse reactions equally.
- II. The iron catalyst does not affect the value of the equilibrium constant,  $K_c$ .
- III. The iron ca