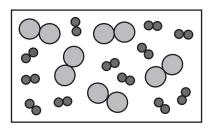

omic Number   Atomic Number   Atomic Number   Atomic Number   Atomic Number   Atomic Mass   Atom | Atomic Number   Atomic Mass   Atomic Mass | A   A   A   A   A   A   A   A   A   A |

- 1. Which amount of the following compounds contains the **least** number of ions?
  - A. 2 mol of NaOH
  - B. 1 mol of NH<sub>4</sub>Cl
  - C. 2 mol of CaCl<sub>2</sub>
  - D. 1 mol of Al<sub>2</sub>O<sub>3</sub>
- 2. What is the approximate molar mass, in g mol<sup>-1</sup>, of MgSO<sub>4</sub>•7H<sub>2</sub>O?
  - A. 120
  - B. 130
  - C. 138
  - D. 246
- **3.** Which is both an empirical and a molecular formula?
  - A.  $C_5H_{12}$
  - B.  $C_5H_{10}$
  - $C. C_4H_8$
  - D. C<sub>4</sub>H<sub>10</sub>

$$2H_2(g) + O_2(g) \rightarrow 2H_2O(g)$$

The following diagram represents the mixture of reactants.



Key:

Oxygen atom

Hydrogen atom

Which diagram represents the reaction mixture when the reaction was complete?

A.



B.



C.



D.



- 5. Which of the following is an isotope of  ${}_{12}^{24}$ Mg?
  - A.  $^{24}_{12}Mg^{2+}$
  - B.  $^{26}_{12}$ Mg
  - C.  $^{42}_{13}$ Mg
  - D.  $^{26}_{13}$ Mg
- **6.** Which describes the visible emission spectrum of hydrogen?
  - A. A series of lines converging at longer wavelength
  - B. A series of regularly spaced lines
  - C. A series of lines converging at lower energy
  - D. A series of lines converging at higher frequency
- 7. Which statements about the periodic table are correct?
  - I. Elements in period 3 have similar chemical properties.
  - II. Elements in group 7 show a gradual change in physical properties.
  - III. The position of