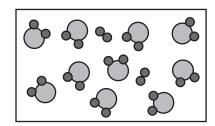

ic Mass   Atomic Mass | A   A   A   A   A   A   A   A   A   A |

- 1. Which amount of the following compounds contains the **least** number of ions?
  - A. 2 mol of NaOH
  - B. 1 mol of NH<sub>4</sub>Cl
  - C. 2 mol of CaCl<sub>2</sub>
  - D. 1 mol of Al<sub>2</sub>O<sub>3</sub>
- 2. What is the approximate molar mass, in g mol<sup>-1</sup>, of MgSO<sub>4</sub>•7H<sub>2</sub>O?
  - A. 120
  - B. 130
  - C. 138
  - D. 246
- **3.** Which is both an empirical and a molecular formula?
  - A.  $C_5H_{12}$
  - B.  $C_5H_{10}$
  - $C. C_4H_8$
  - D. C<sub>4</sub>H<sub>10</sub>

$$2H_2(g) + O_2(g) \rightarrow 2H_2O(g)$$

The following diagram represents the mixture of reactants.



Key:

Oxygen atom

Hydrogen atom

Which diagram represents the reaction mixture when the reaction was complete?

A.



B.



C.



D.



- 5. Which of the following is an isotope of  ${}_{12}^{24}$ Mg?
  - A.  $^{24}_{12}Mg^{2+}$
  - B.  $^{26}_{12}$ Mg
  - C.  $^{42}_{13}$ Mg
  - D.  $^{26}_{13}$ Mg
- **6.** Which describes the visible emission spectrum of hydrogen?
  - A. A series of lines converging at longer wavelength
  - B. A series of regularly spaced lines
  - C. A series of lines converging at lower energy
  - D. A series of lines converging at higher frequency
- 7. Which statements about the periodic table are correct?
  - I. Elements in period 3 have similar chemical properties.
  - II. Elements in group 7 show a gradual change in physical properties.
  - III. The position of an element in period 3 is related to the number of electrons in the highest occupied energy level.
  - A. I and II only