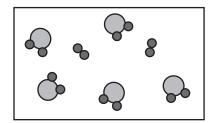

s   Atomic Mass | A   A   A   A   A   A   A   A   A   A |

- 1. Which amount of the following compounds contains the **least** number of ions?
  - A. 2 mol of NaOH
  - B. 1 mol of NH<sub>4</sub>Cl
  - C. 2 mol of CaCl<sub>2</sub>
  - D. 1 mol of Al<sub>2</sub>O<sub>3</sub>
- 2. What is the approximate molar mass, in g mol<sup>-1</sup>, of MgSO<sub>4</sub>•7H<sub>2</sub>O?
  - A. 120
  - B. 130
  - C. 138
  - D. 246
- **3.** Which is both an empirical and a molecular formula?
  - A.  $C_5H_{12}$
  - B.  $C_5H_{10}$
  - $C. C_4H_8$
  - D. C<sub>4</sub>H<sub>10</sub>

$$2H_2(g) + O_2(g) \rightarrow 2H_2O(g)$$

The following diagram represents the mixture of reactants.



Key:

Oxygen atom

Hydrogen atom

Which diagram represents the reaction mixture when the reaction was complete?

A.



B.



C.



D.



- 5. Which of the following is an isotope of  ${}_{12}^{24}$ Mg?
  - A.  $^{24}_{12}Mg^{2+}$
  - B.  $^{26}_{12}$ Mg
  - C.  $^{42}_{13}$ Mg
  - D.  $^{26}_{13}$ Mg
- **6.** Which describes the visible emission spectrum of hydrogen?
  - A. A series of lines converging at longer wavelength
  - B. A series of regularly spaced lines
  - C. A series of lines converging at lower energy
  - D. A series of lines converging at higher frequency
- 7. Which statements about the periodic table are correct?
  - I. Elements in period 3 have similar chemical properties.
  - II. Elements in group 7 show a gradual change in physical properties.
  - III. The position of an element in period 3 is related to the number of electrons in the highest occupied energy level.
  - A. I and II only
  - B