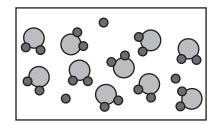

ass | A   A   A   A   A   A   A   A   A   A |

- 1. Which amount of the following compounds contains the **least** number of ions?
  - A. 2 mol of NaOH
  - B. 1 mol of NH<sub>4</sub>Cl
  - C. 2 mol of CaCl<sub>2</sub>
  - D. 1 mol of Al<sub>2</sub>O<sub>3</sub>
- 2. What is the approximate molar mass, in g mol<sup>-1</sup>, of MgSO<sub>4</sub>•7H<sub>2</sub>O?
  - A. 120
  - B. 130
  - C. 138
  - D. 246
- **3.** Which is both an empirical and a molecular formula?
  - A.  $C_5H_{12}$
  - B.  $C_5H_{10}$
  - $C. C_4H_8$
  - D. C<sub>4</sub>H<sub>10</sub>

$$2H_2(g) + O_2(g) \rightarrow 2H_2O(g)$$

The following diagram represents the mixture of reactants.



Key:

Oxygen atom

Hydrogen atom

Which diagram represents the reaction mixture when the reaction was complete?

A.



B.



C.



D.



- 5. Which of the following is an isotope of  ${}_{12}^{24}$ Mg?
  - A.  $^{24}_{12}Mg^{2+}$
  - B.  $^{26}_{12}$ Mg
  - C.  $^{42}_{13}$ Mg
  - D.  $^{26}_{13}$ Mg
- **6.** Which describes the visible emission spectrum of hydrogen?
  - A. A series of lines converging at longer wavelength
  - B. A series of regularly spaced lines
  - C. A series of lines converging at lower energy
  - D. A series of lines converging at higher frequency
- 7. Which statements about the periodic table are correct?
  - I. Elements in period 3 have similar chemical properties.
  - II. Elements in group 7 show a gradual change in physical properties.
  - III. The position of an element in period 3 is related to the number of electrons in the highest occupied energy level.
  - A. I and II only
  - B. I and III