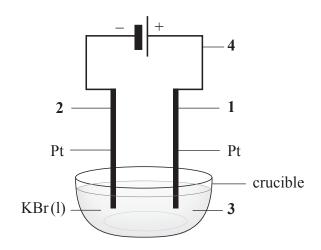

about the solutions is correct?
  - A. Sodium hydroxide has a lower electrical conductivity than ammonia.
  - B. Sodium hydroxide has a higher hydrogen ion concentration than ammonia.
  - C. Sodium hydroxide has a higher pH than ammonia.
  - D. Sodium hydroxide has a higher hydroxide ion concentration than ammonia.

## **23.** Which definition of oxidation is correct?

- A. Loss of electrons and a decrease in oxidation number
- B. Loss of electrons and an increase in oxidation number
- C. Gain of electrons and a decrease in oxidation number
- D. Gain of electrons and an increase in oxidation number

## **24.** What is the IUPAC name of $Fe_2O_3$ ?

- A. Iron oxide
- B. Iron(II) oxide
- C. Iron(III) oxide
- D. Di-iron trioxide

## **25.** Which labels of the electrolytic cell are correct?



|    | 1                 | 2                 | 3           | 4           |
|----|-------------------|-------------------|-------------|-------------|
| A. | site of reduction | site of oxidation | conductor   | electrolyte |
| B. | site of oxidation | site of reduction | electrolyte | conductor   |
| C. | site of reduction | site of oxidation | electrolyte | conductor   |
| D. | site of oxidation | site of reduction | conductor   | electrolyte |

2210-6110 Turn over

- **26.** Which is the best definition of structural isomers?
  - A. Compounds which have atoms with the same atomic numbers but different mass numbers
  - B. Compounds which have the same general formula but differ by a CH<sub>2</sub> group
  - C. Compounds which have the same empirical formula but different molecular formu