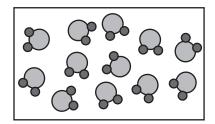

omic Mass | A   A   A   A   A   A   A   A   A   A |

- 1. Which amount of the following compounds contains the **least** number of ions?
  - A. 2 mol of NaOH
  - B. 1 mol of NH<sub>4</sub>Cl
  - C. 2 mol of CaCl<sub>2</sub>
  - D. 1 mol of Al<sub>2</sub>O<sub>3</sub>
- 2. What is the approximate molar mass, in g mol<sup>-1</sup>, of MgSO<sub>4</sub>•7H<sub>2</sub>O?
  - A. 120
  - B. 130
  - C. 138
  - D. 246
- **3.** Which is both an empirical and a molecular formula?
  - A.  $C_5H_{12}$
  - B.  $C_5H_{10}$
  - $C. C_4H_8$
  - D. C<sub>4</sub>H<sub>10</sub>

$$2H_2(g) + O_2(g) \rightarrow 2H_2O(g)$$

The following diagram represents the mixture of reactants.



Key:

Oxygen atom

Hydrogen atom

Which diagram represents the reaction mixture when the reaction was complete?

A.



B.



C.



D.



- 5. Which of the following is an isotope of  ${}_{12}^{24}$ Mg?
  - A.  $^{24}_{12}Mg^{2+}$
  - B.  $^{26}_{12}$ Mg
  - C.  $^{42}_{13}$ Mg
  - D.  $^{26}_{13}$ Mg
- **6.** Which describes the visible emission spectrum of hydrogen?
  - A. A series of lines converging at longer wavelength
  - B. A series of regularly spaced lines
  - C. A series of lines converging at lower energy
  - D. A series of lines converging at higher frequency
- 7. Which statements about the periodic table are correct?
  - I. Elements in period 3 have similar chemical properties.
  - II. Elements in group 7 show a gradual change in physical properties.
  - III. The position of an element in period 3 is related to the number of electrons in the highest occupied energy level.
  - A. I and II only
  - B. I an