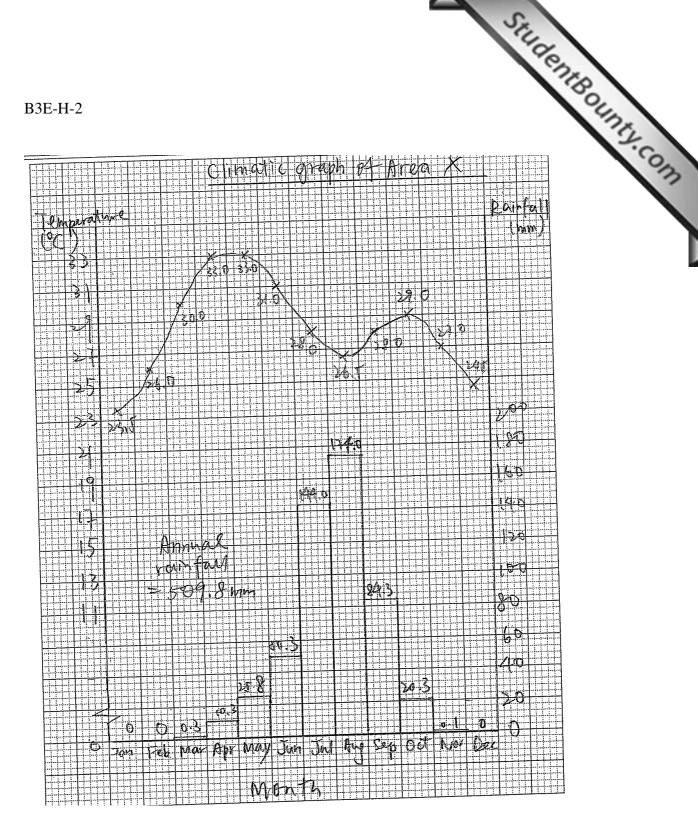

| a 7 \                                             | Plates X: Eurasian Plate                                    |
|---------------------------------------------------|-------------------------------------------------------------|
|                                                   | Plates Y = Indo- Australian Plate.                          |
| 77)                                               | Region H 2s located at the boundary of the place            |
|                                                   | and - Hust Valian Pale.                                     |
|                                                   | Region B is located at the centre of the De                 |
|                                                   | Region B is located at the centre of the B. Pacific Plate.  |
| 7 17)                                             | than The occurrence of the tectoric hazard at vegin         |
|                                                   | A is volcanic exuption When the convection current          |
|                                                   | Lanverie 4 Two place plate is told control                  |
|                                                   | move Tonard each other The Indon-Anstralian Place collical  |
|                                                   | with the Eurasian Plate by compressionful fice torce        |
| N/4101 ATT 17 17 17 17 17 17 17 17 17 17 17 17 17 | When Take plate collide The the more gonser                 |
| ,-,                                               | one will satisfy subduct into the atherso arremosphere      |
|                                                   | When the crack extent to The magma, the magma               |
|                                                   | rise along the two crack because it needs to les            |
|                                                   | Velegse its pressure The magma will grum out to             |
| \$                                                | the sex earth surface as lava. And 77 forms volcanic        |
|                                                   | eruption                                                    |
| GH.                                               |                                                             |
| ~v)_                                              | The volcanic exaption at region A is more violent Bee       |
|                                                   | Because there are many ask and gases rush out from          |
|                                                   | the volcanoes The gases will poison people to and make      |
| ***************************************           | Deople to & diffrants to breath. The askes I may also       |
|                                                   | form acid rain the ashes will for the postiti               |
|                                                   | visibility and affect o transport. If \$ 27 hix with remove |
| 1                                                 | it oil cause and flow                                       |

Volcanic eruption of the vegton B 75 less violent slowly harmful Stand along tectoric hotard of com change with time less volent and active. period of arc:

Student demonstrates comprehensive knowledge of the curriculum, such as the occurrence of the tectonic hazard. Student uses a wide range of geographical data in answering the question, e.g. compare and contrast. Student correctly uses geographical terms and concepts, e.g. the location of volcanoes in relation to plate movement and time of their occurrence, to explain the temporal and spatial changes. (16 marks)

| ŒĨ)   | Plate X is Eurosian Plate And plate Y is Indo-Australian Plate.                                                                                                                                                                                                                                                                                                                                                                                                                                                                                                                                                                                                                                                                                                                                                                                                                                                                                                                                                                         |
|-------|-----------------------------------------------------------------------------------------------------------------------------------------------------------------------------------------------------------------------------------------------------------------------------------------------------------------------------------------------------------------------------------------------------------------------------------------------------------------------------------------------------------------------------------------------------------------------------------------------------------------------------------------------------------------------------------------------------------------------------------------------------------------------------------------------------------------------------------------------------------------------------------------------------------------------------------------------------------------------------------------------------------------------------------------|
| aii)  | The location of the tectonic hazard at region B is located not along with the plate boundary.  But region A is located along the plate boundary.                                                                                                                                                                                                                                                                                                                                                                                                                                                                                                                                                                                                                                                                                                                                                                                                                                                                                        |
| (iii) | The formation of tectoric hazard at region A is happened when the Eurasian Plate and plate and plate are moving toward each other. Therefore, as Eurasian is denser.  It subduct into the megma while Indo-Australian plate upifft. Also, because of Eurasian plate and Indo-Australian Plate is along the destructive plate boundary. The magma current is sinking and converage Therefore, it lead to the plate movement.  When the plate moving toward each other, the Eurasian subducts, it will form lots of cracks along the Indo-Australian Plate when the cracks reach the megma. The megma pressure release. Then the magma will rise up through the crack. And it will form volcanicity.  When lots of volcanos form, it will become volcanic islands. Therefore it is form                                                                                                                                                                                                                                                   |
|       | For the comparsion of the tectonic hosand at region A and B. The seriousness of of regions A is bigger than region B. Because region A is along the destructive plate boundary. But region B is located on a hot spot. which the formation of region A need the plates of subduction, therefore, it will release greater pressure than region B. And region A will have earthquake and volcanic emption. But region A doesn't involve any plate movement therefore, it should be have less impact and release lesser pressure than region A.  Besides, the dealth rate and the damage of building in region A will higher than region B. Because region A is less-developed country but region B is more-developed country therefore region B should have better haming system and nature hazard protection than region A. So region B has lesser damage than region A.  Harvever, there is also have similar from both region A and B, Because their technic hazard is volcanic exception. There also be from some minerals and energy |

| touvist spots. Which there will be form some landform after volcanic eruption. It can improve |                                                                                                                                                                                                                                                                                                                                                                                                                                                                                                                                                                                                                                                                                                                                                                                  |
|-----------------------------------------------------------------------------------------------|----------------------------------------------------------------------------------------------------------------------------------------------------------------------------------------------------------------------------------------------------------------------------------------------------------------------------------------------------------------------------------------------------------------------------------------------------------------------------------------------------------------------------------------------------------------------------------------------------------------------------------------------------------------------------------------------------------------------------------------------------------------------------------|
| both region A and B's tourism                                                                 |                                                                                                                                                                                                                                                                                                                                                                                                                                                                                                                                                                                                                                                                                                                                                                                  |
| Moreover, there maybe also form tsunami after volcanicity in region A and B.                  |                                                                                                                                                                                                                                                                                                                                                                                                                                                                                                                                                                                                                                                                                                                                                                                  |
| ,                                                                                             |                                                                                                                                                                                                                                                                                                                                                                                                                                                                                                                                                                                                                                                                                                                                                                                  |
| may form tsunami.                                                                             |                                                                                                                                                                                                                                                                                                                                                                                                                                                                                                                                                                                                                                                                                                                                                                                  |
|                                                                                               |                                                                                                                                                                                                                                                                                                                                                                                                                                                                                                                                                                                                                                                                                                                                                                                  |
| As because there is a hot spot under the Hawaii, therefore, it form the volcanicity           |                                                                                                                                                                                                                                                                                                                                                                                                                                                                                                                                                                                                                                                                                                                                                                                  |
| under the hot spot. And because the plate movement will move to Northwest                     |                                                                                                                                                                                                                                                                                                                                                                                                                                                                                                                                                                                                                                                                                                                                                                                  |
| everytimes. Because Howeii is located in Pacific Plate. The Pacific plate will move           |                                                                                                                                                                                                                                                                                                                                                                                                                                                                                                                                                                                                                                                                                                                                                                                  |
| northwest to ward the Eurasian Plate. Therefore when the hot spot form a volcanic             |                                                                                                                                                                                                                                                                                                                                                                                                                                                                                                                                                                                                                                                                                                                                                                                  |
| island. The volcanic island will be move to northwest.                                        |                                                                                                                                                                                                                                                                                                                                                                                                                                                                                                                                                                                                                                                                                                                                                                                  |
| Therefore after a period of time, the oldest volcanic island will be the                      |                                                                                                                                                                                                                                                                                                                                                                                                                                                                                                                                                                                                                                                                                                                                                                                  |
| farest from the hot spot From the map evident, Kawai had 4.7 million years old.               | _                                                                                                                                                                                                                                                                                                                                                                                                                                                                                                                                                                                                                                                                                                                                                                                |
| And OAHU had 29 million years old. It showed that the oldest is the farest from               |                                                                                                                                                                                                                                                                                                                                                                                                                                                                                                                                                                                                                                                                                                                                                                                  |
| the hot spot. But the youngest is broated near the hot spot from the time past.               | <u> </u>                                                                                                                                                                                                                                                                                                                                                                                                                                                                                                                                                                                                                                                                                                                                                                         |
|                                                                                               |                                                                                                                                                                                                                                                                                                                                                                                                                                                                                                                                                                                                                                                                                                                                                                                  |
|                                                                                               |                                                                                                                                                                                                                                                                                                                                                                                                                                                                                                                                                                                                                                                                                                                                                                                  |
|                                                                                               | _                                                                                                                                                                                                                                                                                                                                                                                                                                                                                                                                                                                                                                                                                                                                                                                |
|                                                                                               | Ĺ                                                                                                                                                                                                                                                                                                                                                                                                                                                                                                                                                                                                                                                                                                                                                                                |
|                                                                                               |                                                                                                                                                                                                                                                                                                                                                                                                                                                                                                                                                                                                                                                                                                                                                                                  |
|                                                                                               |                                                                                                                                                                                                                                                                                                                                                                                                                                                                                                                                                                                                                                                                                                                                                                                  |
|                                                                                               |                                                                                                                                                                                                                                                                                                                                                                                                                                                                                                                                                                                                                                                                                                                                                                                  |
|                                                                                               |                                                                                                                                                                                                                                                                                                                                                                                                                                                                                                                                                                                                                                                                                                                                                                                  |
|                                                                                               | _                                                                                                                                                                                                                                                                                                                                                                                                                                                                                                                                                                                                                                                                                                                                                                                |
|                                                                                               | L                                                                                                                                                                                                                                                                                                                                                                                                                                                                                                                                                                                                                                                                                                                                                                                |
|                                                                                               |                                                                                                                                                                                                                                                                                                                                                                                                                                                                                                                                                                                                                                                                                                                                                                                  |
|                                                                                               |                                                                                                                                                                                                                                                                                                                                                                                                                                                                                                                                                                                                                                                                                                                                                                                  |
|                                                                                               |                                                                                                                                                                                                                                                                                                                                                                                                                                                                                                                                                                                                                                                                                                                                                                                  |
| ·                                                                                             |                                                                                                                                                                                                                                                                                                                                                                                                                                                                                                                                                                                                                                                                                                                                                                                  |
|                                                                                               |                                                                                                                                                                                                                                                                                                                                                                                                                                                                                                                                                                                                                                                                                                                                                                                  |
|                                                                                               | Moreover, there maybe also form tsunami after volcanicity in region A and B.  Because during volcanicity. It may have great pressure releave underground. And it may form tsunami.  As because there is a hot spot under the Hawaii, therefore, it form the volcanicity under the hot sput. And because the plate movement will move to Northwest everythmes. Because Hawaii is located in Pacific Plate. The Pacific plate will move northwest toward the Eurasian Plate therefore when the hot spot form a volcanic island. The volcanic island will be move to Northwest.  Therefore after a period of time, the oldest volcanic island will be the farest from the hot spot form years old.  And OAHu had se million years old. It showed that the oldest is the farest from |