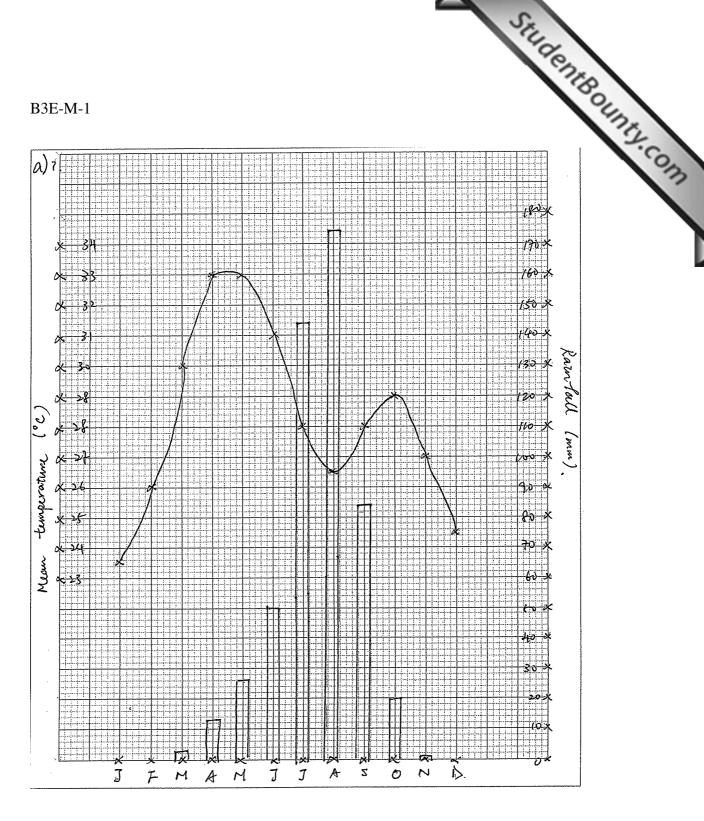

| a 7 \                                             | Plates X: Eurasian Plate                                    |
|---------------------------------------------------|-------------------------------------------------------------|
|                                                   | Plates Y = Indo- Australian Plate.                          |
| 77)                                               | Region H 2s located at the boundary of the place            |
|                                                   | and - Hust Valian Pale.                                     |
|                                                   | Region B is located at the centre of the De                 |
|                                                   | Region B is located at the centre of the B. Pacific Plate.  |
| 7 17)                                             | than The occurrence of the tectoric hazard at vegin         |
|                                                   | A is volcanic exuption When the convection current          |
|                                                   | Lanverie 4 Two place plate is told control                  |
|                                                   | move Tonard each other The Indon-Anstralian Place collical  |
|                                                   | with the Eurasian Plate by compressionful fice torce        |
| N/4101 ATT 17 17 17 17 17 17 17 17 17 17 17 17 17 | When Take plate collide The the more gonser                 |
| ,-,                                               | one will satisfy subduct into the atherso arremosphere      |
|                                                   | When the crack extent to The magma, the magma               |
|                                                   | rise along the two crack because it needs to les            |
|                                                   | Velegse its pressure The magma will grum out to             |
| \$                                                | the sex earth surface as lava. And 77 forms volcanic        |
|                                                   | eruption                                                    |
| GH.                                               |                                                             |
| ~v)_                                              | The volcanic exaption at region A is more violent Bee       |
|                                                   | Because there are many ask and gases rush out from          |
|                                                   | the volcanoes The gases will poison people to and make      |
| ***************************************           | Deople to & diffrants to breath. The askes I may also       |
|                                                   | form acid rain the ashes will for the postiti               |
|                                                   | visibility and affect o transport. If \$ 27 hix with remove |
| 1                                                 | it oil cause and flow                                       |

Volcanic eruption of the vegton B 75 less violent slowly harmful Stand along tectoric hotard of com change with time less volent and active. period of arc:

Student demonstrates comprehensive knowledge of the curriculum, such as the occurrence of the tectonic hazard. Student uses a wide range of geographical data in answering the question, e.g. compare and contrast. Student correctly uses geographical terms and concepts, e.g. the location of volcanoes in relation to plate movement and time of their occurrence, to explain the temporal and spatial changes. (16 marks)

| ŒĨ)   | Plate X is Eurosian Plate And plate Y is Indo-Australian Plate.                                                                                                                                                                                                                                                                                                                                                                                                                                                                                                                                                                                                                                                                                                                                                                                                                                                                                                                                                                         |
|-------|-----------------------------------------------------------------------------------------------------------------------------------------------------------------------------------------------------------------------------------------------------------------------------------------------------------------------------------------------------------------------------------------------------------------------------------------------------------------------------------------------------------------------------------------------------------------------------------------------------------------------------------------------------------------------------------------------------------------------------------------------------------------------------------------------------------------------------------------------------------------------------------------------------------------------------------------------------------------------------------------------------------------------------------------|
| aii)  | The location of the tectonic hazard at region B is located not along with the plate boundary.  But region A is located along the plate boundary.                                                                                                                                                                                                                                                                                                                                                                                                                                                                                                                                                                                                                                                                                                                                                                                                                                                                                        |
| (iii) | The formation of tectoric hazard at region A is happened when the Eurasian Plate and plate and plate are moving toward each other. Therefore, as Eurasian is denser.  It subduct into the megma while Indo-Australian plate upifft. Also, because of Eurasian plate and Indo-Australian Plate is along the destructive plate boundary. The magma current is sinking and converage Therefore, it lead to the plate movement.  When the plate moving toward each other, the Eurasian subducts, it will form lots of cracks along the Indo-Australian Plate when the cracks reach the megma. The megma pressure release. Then the magma will rise up through the crack. And it will form volcanicity.  When lots of volcanos form, it will become volcanic islands. Therefore it is form                                                                                                                                                                                                                                                   |
|       | For the comparsion of the tectonic hosand at region A and B. The seriousness of of regions A is bigger than region B. Because region A is along the destructive plate boundary. But region B is located on a hot spot. which the formation of region A need the plates of subduction, therefore, it will release greater pressure than region B. And region A will have earthquake and volcanic emption. But region A doesn't involve any plate movement therefore, it should be have less impact and release lesser pressure than region A.  Besides, the dealth rate and the damage of building in region A will higher than region B. Because region A is less-developed country but region B is more-developed country therefore region B should have better haming system and nature hazard protection than region A. So region B has lesser damage than region A.  Harvever, there is also have similar from both region A and B, Because their technic hazard is volcanic exception. There also be from some minerals and energy |

| touvist spots. Which there will be form some landform after volcanic eruption. It can improve |                                                                                                                                                                                                                                                                                                                                                                                                                                                                                                                                                                                                                                                                                                                                                                                  |
|-----------------------------------------------------------------------------------------------|----------------------------------------------------------------------------------------------------------------------------------------------------------------------------------------------------------------------------------------------------------------------------------------------------------------------------------------------------------------------------------------------------------------------------------------------------------------------------------------------------------------------------------------------------------------------------------------------------------------------------------------------------------------------------------------------------------------------------------------------------------------------------------|
| both region A and B's tourism                                                                 |                                                                                                                                                                                                                                                                                                                                                                                                                                                                                                                                                                                                                                                                                                                                                                                  |
| Moreover, there maybe also form tsunami after volcanicity in region A and B.                  |                                                                                                                                                                                                                                                                                                                                                                                                                                                                                                                                                                                                                                                                                                                                                                                  |
| ,                                                                                             |                                                                                                                                                                                                                                                                                                                                                                                                                                                                                                                                                                                                                                                                                                                                                                                  |
| may form tsunami.                                                                             |                                                                                                                                                                                                                                                                                                                                                                                                                                                                                                                                                                                                                                                                                                                                                                                  |
|                                                                                               |                                                                                                                                                                                                                                                                                                                                                                                                                                                                                                                                                                                                                                                                                                                                                                                  |
| As because there is a hot spot under the Hawaii, therefore, it form the volcanicity           |                                                                                                                                                                                                                                                                                                                                                                                                                                                                                                                                                                                                                                                                                                                                                                                  |
| under the hot spot. And because the plate movement will move to Northwest                     |                                                                                                                                                                                                                                                                                                                                                                                                                                                                                                                                                                                                                                                                                                                                                                                  |
| everytimes. Because Howeii is located in Pacific Plate. The Pacific plate will move           |                                                                                                                                                                                                                                                                                                                                                                                                                                                                                                                                                                                                                                                                                                                                                                                  |
| northwest to ward the Eurasian Plate. Therefore when the hot spot form a volcanic             |                                                                                                                                                                                                                                                                                                                                                                                                                                                                                                                                                                                                                                                                                                                                                                                  |
| island. The volcanic island will be move to northwest.                                        |                                                                                                                                                                                                                                                                                                                                                                                                                                                                                                                                                                                                                                                                                                                                                                                  |
| Therefore after a period of time, the oldest volcanic island will be the                      |                                                                                                                                                                                                                                                                                                                                                                                                                                                                                                                                                                                                                                                                                                                                                                                  |
| farest from the hot spot From the map evident, Kawai had 4.7 million years old.               | _                                                                                                                                                                                                                                                                                                                                                                                                                                                                                                                                                                                                                                                                                                                                                                                |
| And OAHU had 29 million years old. It showed that the oldest is the farest from               |                                                                                                                                                                                                                                                                                                                                                                                                                                                                                                                                                                                                                                                                                                                                                                                  |
| the hot spot. But the youngest is broated near the hot spot from the time past.               | <u> </u>                                                                                                                                                                                                                                                                                                                                                                                                                                                                                                                                                                                                                                                                                                                                                                         |
|                                                                                               |                                                                                                                                                                                                                                                                                                                                                                                                                                                                                                                                                                                                                                                                                                                                                                                  |
|                                                                                               |                                                                                                                                                                                                                                                                                                                                                                                                                                                                                                                                                                                                                                                                                                                                                                                  |
|                                                                                               | _                                                                                                                                                                                                                                                                                                                                                                                                                                                                                                                                                                                                                                                                                                                                                                                |
|                                                                                               | Ĺ                                                                                                                                                                                                                                                                                                                                                                                                                                                                                                                                                                                                                                                                                                                                                                                |
|                                                                                               |                                                                                                                                                                                                                                                                                                                                                                                                                                                                                                                                                                                                                                                                                                                                                                                  |
|                                                                                               |                                                                                                                                                                                                                                                                                                                                                                                                                                                                                                                                                                                                                                                                                                                                                                                  |
|                                                                                               |                                                                                                                                                                                                                                                                                                                                                                                                                                                                                                                                                                                                                                                                                                                                                                                  |
|                                                                                               |                                                                                                                                                                                                                                                                                                                                                                                                                                                                                                                                                                                                                                                                                                                                                                                  |
|                                                                                               | _                                                                                                                                                                                                                                                                                                                                                                                                                                                                                                                                                                                                                                                                                                                                                                                |
|                                                                                               | L                                                                                                                                                                                                                                                                                                                                                                                                                                                                                                                                                                                                                                                                                                                                                                                |
|                                                                                               |                                                                                                                                                                                                                                                                                                                                                                                                                                                                                                                                                                                                                                                                                                                                                                                  |
|                                                                                               |                                                                                                                                                                                                                                                                                                                                                                                                                                                                                                                                                                                                                                                                                                                                                                                  |
|                                                                                               |                                                                                                                                                                                                                                                                                                                                                                                                                                                                                                                                                                                                                                                                                                                                                                                  |
| ·                                                                                             |                                                                                                                                                                                                                                                                                                                                                                                                                                                                                                                                                                                                                                                                                                                                                                                  |
|                                                                                               |                                                                                                                                                                                                                                                                                                                                                                                                                                                                                                                                                                                                                                                                                                                                                                                  |
|                                                                                               | Moreover, there maybe also form tsunami after volcanicity in region A and B.  Because during volcanicity. It may have great pressure releave underground. And it may form tsunami.  As because there is a hot spot under the Hawaii, therefore, it form the volcanicity under the hot sput. And because the plate movement will move to Northwest everythmes. Because Hawaii is located in Pacific Plate. The Pacific plate will move northwest toward the Eurasian Plate therefore when the hot spot form a volcanic island. The volcanic island will be move to Northwest.  Therefore after a period of time, the oldest volcanic island will be the farest from the hot spot form years old.  And OAHu had se million years old. It showed that the oldest is the farest from |