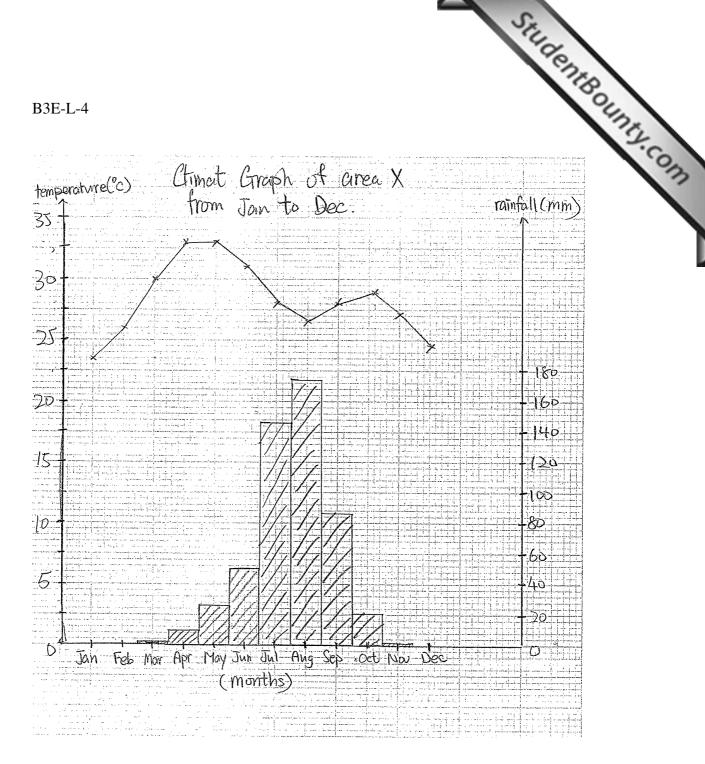

| a 7 \                                             | Plates X: Eurasian Plate                                    |
|---------------------------------------------------|-------------------------------------------------------------|
|                                                   | Plates Y = Indo- Australian Plate.                          |
| 77)                                               | Region H 2s located at the boundary of the place            |
|                                                   | and - Hust Valian Pale.                                     |
|                                                   | Region B is located at the centre of the De                 |
|                                                   | Region B is located at the centre of the B. Pacific Plate.  |
| 7 17)                                             | than The occurrence of the tectoric hazard at vegin         |
|                                                   | A is volcanic exuption When the convection current          |
|                                                   | Lanverie 4 Two place plate is told control                  |
|                                                   | move Tonard each other The Indon-Anstralian Place collical  |
|                                                   | with the Eurasian Plate by compressionful fice torce        |
| N/4101 ATT 17 17 17 17 17 17 17 17 17 17 17 17 17 | When Take plate collide The the more gonser                 |
| ,-,                                               | one will satisfy subduct into the atherso arremosphere      |
|                                                   | When the crack extent to The magma, the magma               |
|                                                   | rise along the two crack because it needs to les            |
|                                                   | Velegse its pressure The magma will grum out to             |
| \$                                                | the sex earth surface as lava. And 77 forms volcanic        |
|                                                   | eruption                                                    |
| GH.                                               |                                                             |
| ~v)_                                              | The volcanic exaption at region A is more violent Bee       |
|                                                   | Because there are many ask and gases rush out from          |
|                                                   | the volcanoes The gases will poison people to and make      |
| ***************************************           | Deople to & diffrants to breath. The askes I may also       |
|                                                   | form acid rain the ashes will for the postiti               |
|                                                   | visibility and affect o transport. If \$ 27 hix with remove |
| 1                                                 | it oil cause and flow                                       |

Volcanic eruption of the vegton B 75 less violent slowly harmful Stand along tectoric hotard of com change with time less volent and active. period of arc:

Student demonstrates comprehensive knowledge of the curriculum, such as the occurrence of the tectonic hazard. Student uses a wide range of geographical data in answering the question, e.g. compare and contrast. Student correctly uses geographical terms and concepts, e.g. the location of volcanoes in relation to plate movement and time of their occurrence, to explain the temporal and spatial changes. (16 marks)

| ŒĨ)   | Plate X is Eurosian Plate And plate Y is Indo-Australian Plate.                                                                                                                                                                                                                                                                                                                                                                                                                                                                                                                                                                                                                                                                                                                                                                                                                                                                                                                                                                         |
|-------|-----------------------------------------------------------------------------------------------------------------------------------------------------------------------------------------------------------------------------------------------------------------------------------------------------------------------------------------------------------------------------------------------------------------------------------------------------------------------------------------------------------------------------------------------------------------------------------------------------------------------------------------------------------------------------------------------------------------------------------------------------------------------------------------------------------------------------------------------------------------------------------------------------------------------------------------------------------------------------------------------------------------------------------------|
| aii)  | The location of the tectonic hazard at region B is located not along with the plate boundary.  But region A is located along the plate boundary.                                                                                                                                                                                                                                                                                                                                                                                                                                                                                                                                                                                                                                                                                                                                                                                                                                                                                        |
| (iii) | The formation of tectoric hazard at region A is happened when the Eurasian Plate and plate and plate are moving toward each other. Therefore, as Eurasian is denser.  It subduct into the megma while Indo-Australian plate upifft. Also, because of Eurasian plate and Indo-Australian Plate is along the destructive plate boundary. The magma current is sinking and converage Therefore, it lead to the plate movement.  When the plate moving toward each other, the Eurasian subducts, it will form lots of cracks along the Indo-Australian Plate when the cracks reach the megma. The megma pressure release. Then the magma will rise up through the crack. And it will form volcanicity.  When lots of volcanos form, it will become volcanic islands. Therefore it is form                                                                                                                                                                                                                                                   |
|       | For the comparsion of the tectonic hosand at region A and B. The seriousness of of regions A is bigger than region B. Because region A is along the destructive plate boundary. But region B is located on a hot spot. which the formation of region A need the plates of subduction, therefore, it will release greater pressure than region B. And region A will have earthquake and volcanic emption. But region A doesn't involve any plate movement therefore, it should be have less impact and release lesser pressure than region A.  Besides, the dealth rate and the damage of building in region A will higher than region B. Because region A is less-developed country but region B is more-developed country therefore region B should have better haming system and nature hazard protection than region A. So region B has lesser damage than region A.  Harvever, there is also have similar from both region A and B, Because their technic hazard is volcanic exception. There also be from some minerals and energy |

| touvist spots. Which there will be form some landform after volcanic eruption. It can improve |                                                                                                                                                                                                                                                                                                                                                                                                                                                                                                                                                                                                                                                                                                                                                                                  |
|-----------------------------------------------------------------------------------------------|----------------------------------------------------------------------------------------------------------------------------------------------------------------------------------------------------------------------------------------------------------------------------------------------------------------------------------------------------------------------------------------------------------------------------------------------------------------------------------------------------------------------------------------------------------------------------------------------------------------------------------------------------------------------------------------------------------------------------------------------------------------------------------|
| both region A and B's tourism                                                                 |                                                                                                                                                                                                                                                                                                                                                                                                                                                                                                                                                                                                                                                                                                                                                                                  |
| Moreover, there maybe also form tsunami after volcanicity in region A and B.                  |                                                                                                                                                                                                                                                                                                                                                                                                                                                                                                                                                                                                                                                                                                                                                                                  |
| ,                                                                                             |                                                                                                                                                                                                                                                                                                                                                                                                                                                                                                                                                                                                                                                                                                                                                                                  |
| may form tsunami.                                                                             |                                                                                                                                                                                                                                                                                                                                                                                                                                                                                                                                                                                                                                                                                                                                                                                  |
|                                                                                               |                                                                                                                                                                                                                                                                                                                                                                                                                                                                                                                                                                                                                                                                                                                                                                                  |
| As because there is a hot spot under the Hawaii, therefore, it form the volcanicity           |                                                                                                                                                                                                                                                                                                                                                                                                                                                                                                                                                                                                                                                                                                                                                                                  |
| under the hot spot. And because the plate movement will move to Northwest                     |                                                                                                                                                                                                                                                                                                                                                                                                                                                                                                                                                                                                                                                                                                                                                                                  |
| everytimes. Because Howeii is located in Pacific Plate. The Pacific plate will move           |                                                                                                                                                                                                                                                                                                                                                                                                                                                                                                                                                                                                                                                                                                                                                                                  |
| northwest to ward the Eurasian Plate. Therefore when the hot spot form a volcanic             |                                                                                                                                                                                                                                                                                                                                                                                                                                                                                                                                                                                                                                                                                                                                                                                  |
| island. The volcanic island will be move to northwest.                                        |                                                                                                                                                                                                                                                                                                                                                                                                                                                                                                                                                                                                                                                                                                                                                                                  |
| Therefore after a period of time, the oldest volcanic island will be the                      |                                                                                                                                                                                                                                                                                                                                                                                                                                                                                                                                                                                                                                                                                                                                                                                  |
| farest from the hot spot From the map evident, Kawai had 4.7 million years old.               | _                                                                                                                                                                                                                                                                                                                                                                                                                                                                                                                                                                                                                                                                                                                                                                                |
| And OAHU had 29 million years old. It showed that the oldest is the farest from               |                                                                                                                                                                                                                                                                                                                                                                                                                                                                                                                                                                                                                                                                                                                                                                                  |
| the hot spot. But the youngest is broated near the hot spot from the time past.               | <u> </u>                                                                                                                                                                                                                                                                                                                                                                                                                                                                                                                                                                                                                                                                                                                                                                         |
|                                                                                               |                                                                                                                                                                                                                                                                                                                                                                                                                                                                                                                                                                                                                                                                                                                                                                                  |
|                                                                                               |                                                                                                                                                                                                                                                                                                                                                                                                                                                                                                                                                                                                                                                                                                                                                                                  |
|                                                                                               | _                                                                                                                                                                                                                                                                                                                                                                                                                                                                                                                                                                                                                                                                                                                                                                                |
|                                                                                               | Ĺ                                                                                                                                                                                                                                                                                                                                                                                                                                                                                                                                                                                                                                                                                                                                                                                |
|                                                                                               |                                                                                                                                                                                                                                                                                                                                                                                                                                                                                                                                                                                                                                                                                                                                                                                  |
|                                                                                               |                                                                                                                                                                                                                                                                                                                                                                                                                                                                                                                                                                                                                                                                                                                                                                                  |
|                                                                                               |                                                                                                                                                                                                                                                                                                                                                                                                                                                                                                                                                                                                                                                                                                                                                                                  |
|                                                                                               |                                                                                                                                                                                                                                                                                                                                                                                                                                                                                                                                                                                                                                                                                                                                                                                  |
|                                                                                               | _                                                                                                                                                                                                                                                                                                                                                                                                                                                                                                                                                                                                                                                                                                                                                                                |
|                                                                                               | L                                                                                                                                                                                                                                                                                                                                                                                                                                                                                                                                                                                                                                                                                                                                                                                |
|                                                                                               |                                                                                                                                                                                                                                                                                                                                                                                                                                                                                                                                                                                                                                                                                                                                                                                  |
|                                                                                               |                                                                                                                                                                                                                                                                                                                                                                                                                                                                                                                                                                                                                                                                                                                                                                                  |
|                                                                                               |                                                                                                                                                                                                                                                                                                                                                                                                                                                                                                                                                                                                                                                                                                                                                                                  |
| ·                                                                                             |                                                                                                                                                                                                                                                                                                                                                                                                                                                                                                                                                                                                                                                                                                                                                                                  |
|                                                                                               |                                                                                                                                                                                                                                                                                                                                                                                                                                                                                                                                                                                                                                                                                                                                                                                  |
|                                                                                               | Moreover, there maybe also form tsunami after volcanicity in region A and B.  Because during volcanicity. It may have great pressure releave underground. And it may form tsunami.  As because there is a hot spot under the Hawaii, therefore, it form the volcanicity under the hot sput. And because the plate movement will move to Northwest everythmes. Because Hawaii is located in Pacific Plate. The Pacific plate will move northwest toward the Eurasian Plate therefore when the hot spot form a volcanic island. The volcanic island will be move to Northwest.  Therefore after a period of time, the oldest volcanic island will be the farest from the hot spot form years old.  And OAHu had se million years old. It showed that the oldest is the farest from |