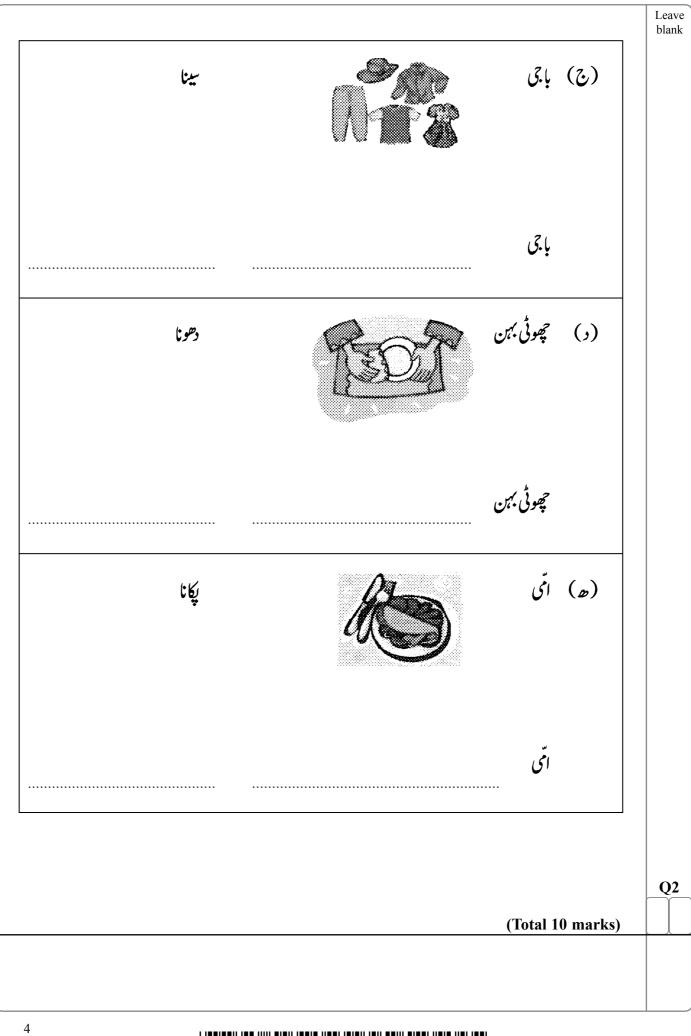

W850/T1901/57570 3/





## SHOPPING

# 1. You are going shopping in a green-grocer's shop.

Make a list in Urdu of ten (10) fruits and vegetables you would like to buy.

The pictures given may help you to make the list.

|     |    |          | $\bigcirc$ |      |
|-----|----|----------|------------|------|
|     |    |          | Ì          |      |
| Xet | 30 |          |            |      |
|     |    | <u> </u> | سيب        | مثال |
|     |    | 6        |            | 1    |

|  |    | (Total 10 r | narks) |  |  |
|--|----|-------------|--------|--|--|
|  | 10 |             | 5      |  |  |
|  | 9  |             | 4      |  |  |
|  | 8  |             | 3      |  |  |
|  | 7  |             | 2      |  |  |
|  | 6  |             | 1      |  |  |

2

Leave blank

Q1



#### Turn over



| Leave |  |
|-------|--|
| blank |  |

#### FREE TIME

| 3. Your mother is not at home and you decide to go out:        |    |
|----------------------------------------------------------------|----|
| Leave a note of about 30 words in Urdu for your mother saying: |    |
| • where you are going                                          |    |
| • what you want to do there                                    |    |
| • with whom you are going                                      |    |
| • what you want to do later.                                   |    |
| You must include all the points.                               |    |
|                                                                |    |
|                                                                |    |
|