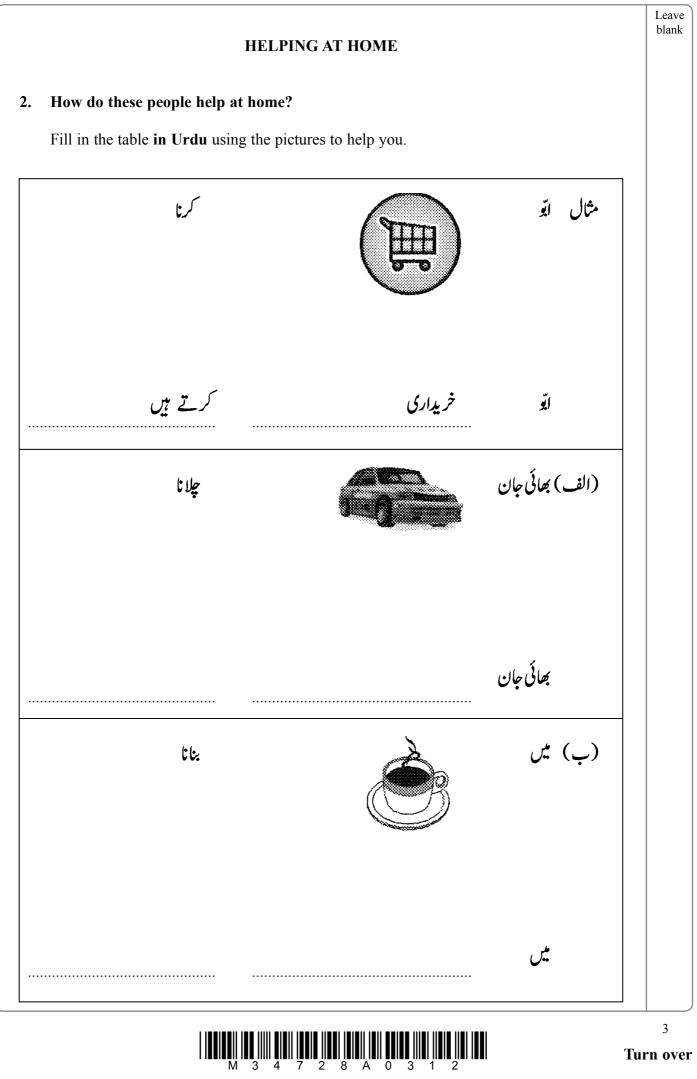

's Log No. M34728A W850/T1901/57570 3/





## SHOPPING

# 1. You are going shopping in a green-grocer's shop.

Make a list in Urdu of ten (10) fruits and vegetables you would like to buy.

The pictures given may help you to make the list.

|     |    |          | $\bigcirc$ |      |
|-----|----|----------|------------|------|
|     |    |          | Ì          |      |
| Xet | 30 |          |            |      |
|     |    | <u> </u> | سيب        | مثال |
|     |    | 6        |            | 1    |

|  |    | (Total 10 r | narks) |  |  |
|--|----|-------------|--------|--|--|
|  | 10 |             | 5      |  |  |
|  | 9  |             | 4      |  |  |
|  | 8  |             | 3      |  |  |
|  | 7  |             | 2      |  |  |
|  | 6  |             | 1      |  |  |

2

Leave blank

Q1



#### Turn over



| Leave |  |
|-------|--|
| blank |  |

#### FREE TIME

| 3. Your mother is not at home and you decide to go out:        |    |
|----------------------------------------------------------------|----|
| Leave a note of about 30 words in Urdu for your mother saying: |    |
| • where you are going                                          |    |
| • what you want to do there                                    |    |
| • with whom you are going                                      |    |
| • what you want to do later.                                   |    |
| You must include all the points.                               |    |
|                                                                |    |
|                                                                |    |
|