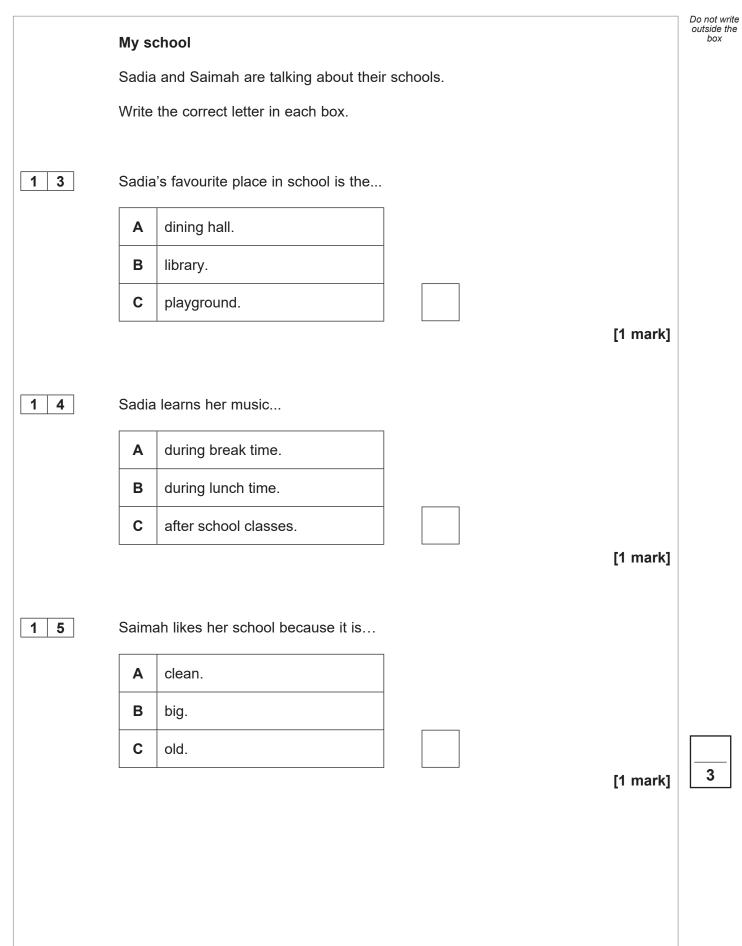

For Examiner's Use

Mark

Question

| 0 3  | Free time                                                    | Do not write<br>outside the<br>box |
|------|--------------------------------------------------------------|------------------------------------|
|      | Listen to Sara expressing her opinions about films.          |                                    |
|      | Answer <b>both</b> parts of the question in <b>English</b> . |                                    |
|      |                                                              |                                    |
| 03.1 | What films did Sara used to like watching? [1 mark]          |                                    |
|      |                                                              |                                    |
| 03.2 | What films does Sara enjoy now?<br>[1 mark]                  |                                    |
|      |                                                              | 2                                  |
|      |                                                              |                                    |
|      | Turn over for the next question                              |                                    |
|      |                                                              |                                    |
|      |                                                              |                                    |
|      |                                                              |                                    |
|      |                                                              |                                    |
|      |                                                              |                                    |
|      |                                                              |                                    |
|      |                                                              |                                    |
|      |                                                              |                                    |
|      | Turn over ►                                                  |                                    |