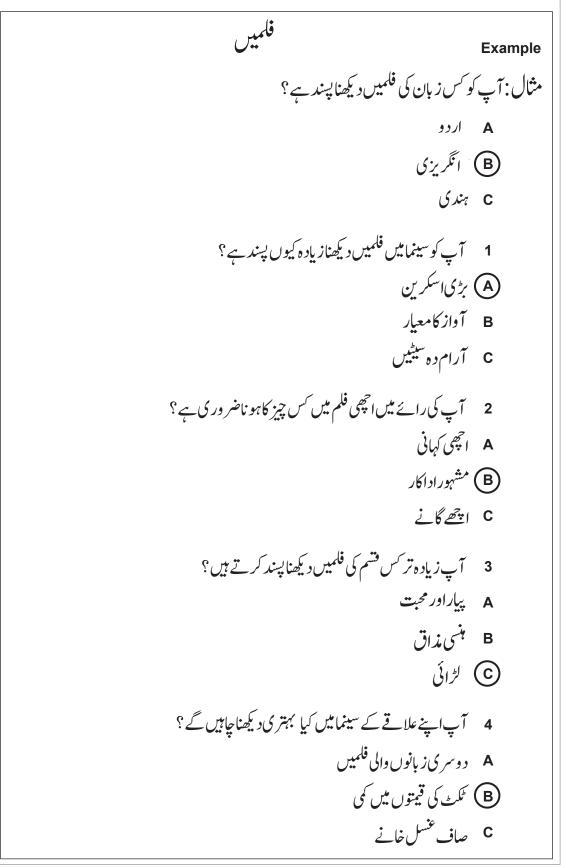

#### 0 8 A questionnaire

Your Pakistani friend Adil has filled in this questionnaire from a magazine. Look at the answers he has circled.

|         | <b>Example</b> : According to the circled answer, how do you know Adil likes foreign-language films?   | Do not write<br>outside the<br>box |
|---------|--------------------------------------------------------------------------------------------------------|------------------------------------|
|         | He watches English-language films.                                                                     |                                    |
|         | Answer the questions in <b>English</b> .                                                               |                                    |
| 0 8 - 1 | According to the circled answer, how do you know Adil prefers going to the cinema?<br>[1 mark]         |                                    |
| 08.2    | According to the circled answer, how do you know Adil does <b>not</b> care about a storyline? [1 mark] |                                    |
| 08.3    | According to the circled answer, what type of film does Adil watch the most? [1 mark]                  |                                    |
| 0 8 - 4 | According to the circled answer, what should his local cinema do to attract more people? [1 mark]      | 4                                  |
|         | Turn over for the next section                                                                         |                                    |
|         |                                                                                                        |                                    |
|         |                                                                                                        |                                    |