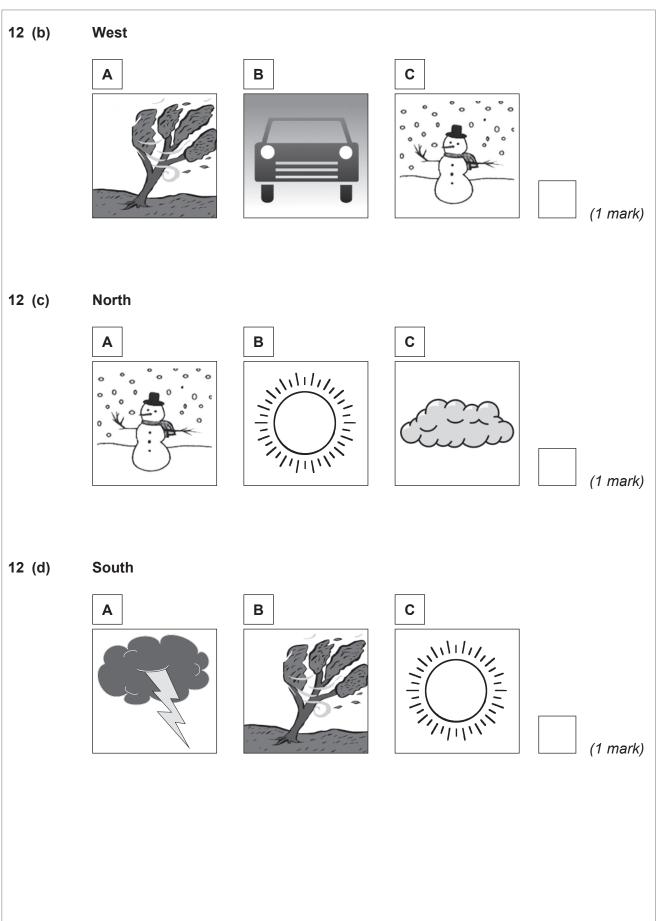

Turn over ▶

8

| 11     | You are in a shopping mall in Pakistan. You go into a shop.             |           |
|--------|-------------------------------------------------------------------------|-----------|
| 11 (a) | What does the shopkeeper say to you when you walk in and what does you? |           |
|        |                                                                         | (2 marks) |
| 11 (b) | What does he try to sell you?                                           |           |
|        |                                                                         | (1 mark)  |
| 11 (c) | How is this item made?                                                  |           |
|        |                                                                         | (1 mark)  |
|        |                                                                         |           |
| 12     | You hear the weather forecast on the radio. What will the weather be li | ke?       |
|        | Write the letter of each correct answer in the box.                     |           |
| 12 (a) | East                                                                    |           |
|        | A B C                                                                   |           |
|        |                                                                         | (1 mark)  |
|        |                                                                         | (1 mark)  |
|        |                                                                         |           |
|        |                                                                         |           |