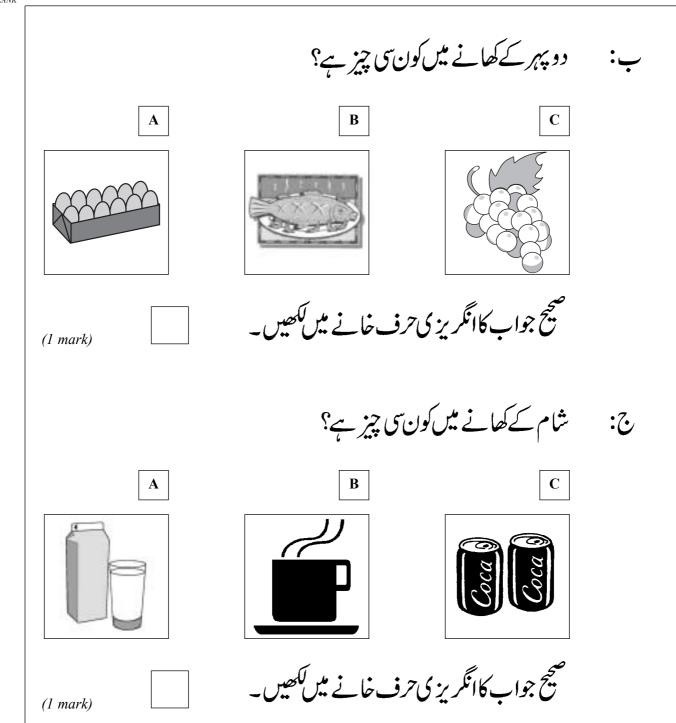

## سوال نمبر ہم: ہوٹل میں خالد کے لیے کھانا

| <u>چا</u> ئے | ناشته           |
|--------------|-----------------|
| مجھلی        | دو پېر کا کھانا |
| נפנש         | شام کا کھانا    |

## الف: ناشة میں کون سی چیز ہے؟

В A صیح جواب کاانگریزی حرف خانے میں کھیں۔

(1 mark)

سوال نمبر ۵: آپ بیسائن کهان د یکھتے/دیکھتی ہیں۔ 5 مثال: اپنی گاڑی کی رفتار کم کریں۔ В صیح جواب کا انگریزی حرف خانے میں لکھیں۔ خاموش! لوگ پڑھارہے ہیں۔ (i)  $\mathbf{C}$ A صیح جواب کاانگریزی حرف خانے میں کھیں۔