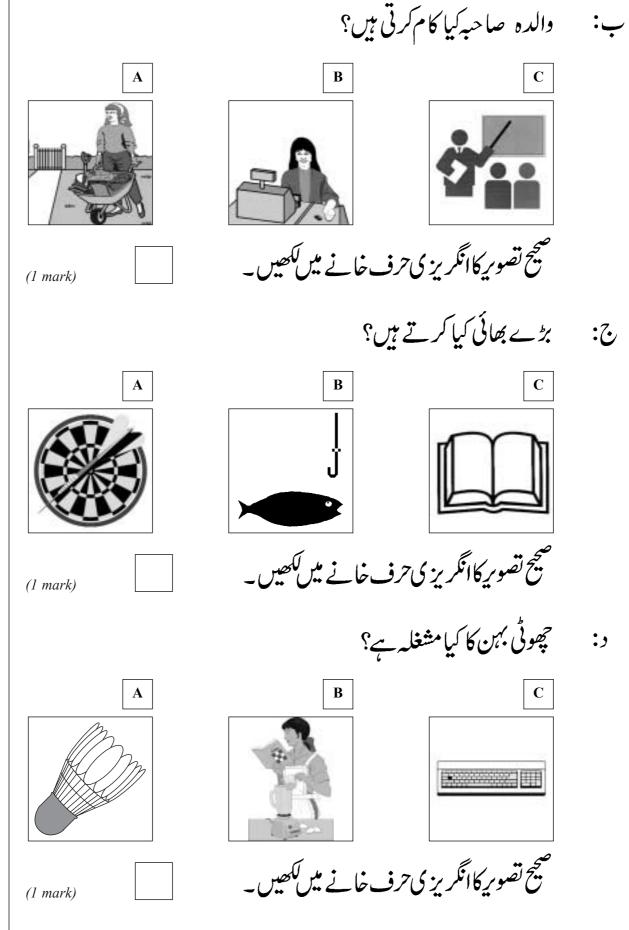

### سوال نمبر ۱۰: نیچ آپ کے قلمی دوست کے خط کا ایک حصّہ دیا گیا ہے۔ 10

میرے گھر میں گل پانچ افراد ہیں۔ مجھے باغبانی بہت پسندہ کیکن وقت

کی کمی کی وجہ سے میں اپنا پیشوق پورانہیں کر پاتی۔ میرے والدصاحب
ایک دفتر میں کام کرتے ہیں۔ وہ اپنافارغ وقت اپنے دوستوں کے ساتھ
شطر نج کھیلنے میں گزارتے ہیں۔ میری والدہ ویسے تو گھریلو خاتون ہیں کین
وہ ایک اسکول میں پارٹ ٹائم پڑھاتی بھی ہیں۔ فارغ وقت میں وہ
میرے نااور نانی کوخط لکھنا پسند کرتی ہیں۔ میرے بڑے بھائی نے ابھی
ابھی ڈگری کی ہے اور اپنااکٹر وقت مطالعے میں گزارتے ہیں۔ مجھ سے
چھوٹی بہن میرے بی اسکول میں دسویں جماعت کی طالبہ ہے۔ جب بھی
اسے فرصت ملتی ہے اپنی سہیلیوں کے ساتھ بیڈمنٹن کھیلنے میں گزارتی ہے۔

آپ کے کمی دوست کے/کی:

لف: والدصاحب اپنے فارغ وقت میں کیا کرتے ہیں؟

ميں لکھيں۔

صیح تصویر کاانگریزی حرف خانے میں کھیں۔

(1 mark)