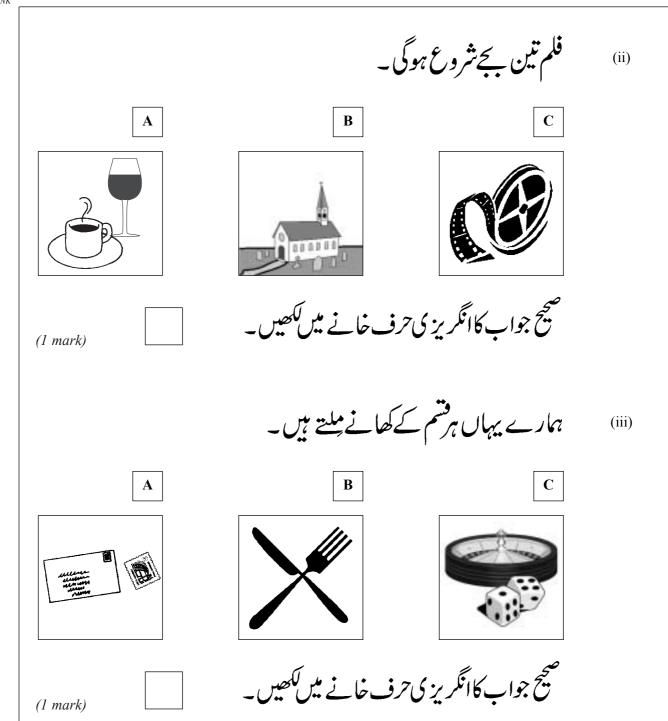

## سوال نمبر ٨: بيكون سى جگهيس بين؟

A

В

14

C

D

 $\mathbf{E}$ 

F

G

 $\mathbf{H}$ 

I

J

K

L

## وه جگه جهان:

| I | لوگ فلم دیکھنے جاتے ہیں  | مثال: |
|---|--------------------------|-------|
|   | لوگ گاڑیاں کھڑی کرتے ہیں | الف:  |
|   | دوائی ملتی ہے            | ب:    |
|   | لوگ خط ڈالتے ہیں         | :&    |
|   | مسلمان نماز پڑھتے ہیں    | ;)    |