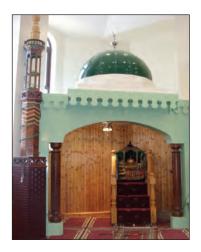

## Answer all questions.

1. Study the image below and answer the questions which follow.

A mosque

| [4] | (a) Describe the features of a mosque. |
|-----|----------------------------------------|
|     |                                        |
|     |                                        |
|     |                                        |
|     |                                        |
|     |                                        |
|     |                                        |
|     |                                        |
|     |                                        |
|     |                                        |