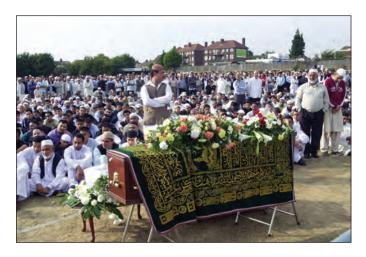

**4.** Study the image below and answer the questions which follow.

A Muslim funeral in Britain

| (a)   | Describe what happens when a Muslim dies.        | [4] |
|-------|--------------------------------------------------|-----|
|       |                                                  |     |
|       |                                                  |     |
|       |                                                  |     |
|       |                                                  |     |
|       |                                                  |     |
|       |                                                  |     |
|       |                                                  |     |
|       |                                                  |     |
|       |                                                  |     |
|       |                                                  |     |
|       |                                                  |     |
|       |                                                  |     |
| ••••• |                                                  |     |
|       |                                                  |     |
|       |                                                  |     |
| (b)   | Explain Muslim teaching about paradise and hell. | [4] |
| (b)   | Explain Muslim teaching about paradise and hell. | [4] |
| (b)   | Explain Muslim teaching about paradise and hell. | [4] |
| (b)   | Explain Muslim teaching about paradise and hell. | [4] |
| (b)   | Explain Muslim teaching about paradise and hell. | [4] |
| (b)   | Explain Muslim teaching about paradise and hell. | [4] |
| (b)   | Explain Muslim teaching about paradise and hell. | [4] |
| (b)   | Explain Muslim teaching about paradise and hell. | [4] |
| (b)   | Explain Muslim teaching about paradise and hell. | [4] |
| (b)   | Explain Muslim teaching about paradise and hell. | [4] |
| (b)   | Explain Muslim teaching about paradise and hell. | [4] |
| (b)   | Explain Muslim teaching about paradise and hell. | [4] |
| (b)   | Explain Muslim teaching about paradise and hell. | [4] |