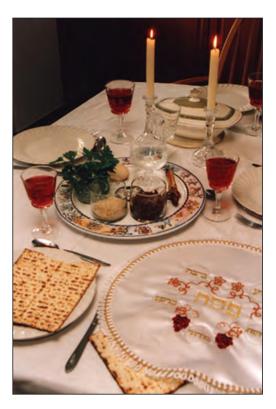

Total mark for Question 2.

Turn over.

3. Study the information below and answer the questions which follow.

A Seder table

| (a) Describe how Jews celebrate Pesach. | [4]                                    |
|-----------------------------------------|----------------------------------------|
|                                         |                                        |
|                                         |                                        |
|                                         |                                        |
|                                         |                                        |
|                                         |                                        |
|                                         |                                        |
|                                         | · · · · · · · · · · · · · · · · · · ·  |
|                                         |                                        |
|                                         | ······································ |

# **Acknowledgements:**

Orthodox Synagogue http://www.cardiffshul.org Question 1.

Question 3. Seder table

http://www.wildolive.co.uk/pessach.htm