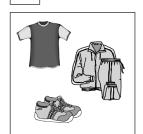

| 8 |     | Shopping |                                |     |          |
|---|-----|----------|--------------------------------|-----|----------|
|   |     | Write    | the correct letter in each box |     |          |
|   |     |          |                                |     |          |
| 8 | (a) | Orli is  | going to buy a dress for a     |     |          |
|   |     | Α        | party.                         |     |          |
|   |     | В        | graduation.                    |     |          |
|   |     | С        | wedding.                       |     |          |
|   |     |          |                                |     | [1 mark] |
|   |     |          |                                |     | [        |
|   |     |          |                                |     |          |
| 8 | (b) | Orli is  | hoping to buy a                |     |          |
|   |     | A        | long dress.                    |     |          |
|   |     | В        | yellow dress.                  |     |          |
|   |     | С        | purple dress.                  |     |          |
|   |     |          |                                |     | [1 mark] |
|   |     |          |                                |     | [Timum]  |
|   |     |          |                                |     |          |
| 8 | (c) | Orli re  | ecommends the new shop by      | the |          |
|   |     | Α        | cinema.                        |     |          |
|   |     | В        | post office.                   |     |          |
|   |     | С        | bakery.                        |     |          |
|   |     |          |                                |     | [4 mayle |
|   |     |          |                                |     | [1 mark] |
|   |     |          |                                |     |          |

| 8 (d) Orli recommends going there | as |  |
|-----------------------------------|----|--|
|-----------------------------------|----|--|

| A | the service is very good. |  |  |  |
|---|---------------------------|--|--|--|
| В | the clothes are cheap.    |  |  |  |
| С | the shop is well known.   |  |  |  |

|  | ] |  |          |
|--|---|--|----------|
|  |   |  | [1 mark] |
|  |   |  |          |

Turn over for the next question

er 🕨

| 9       | Recycling                                                         |          |
|---------|-------------------------------------------------------------------|----------|
|         | Listen to the announcement from the local council about recycling |          |
| 9 (i)   | What should be put in the brown bin?                              | [1 mark] |
| 9 (ii)  | What should be put in the black bin?                              | [1 mark] |
| 9 (iii) | What should be put in the green bin?                              | [1 mark] |
|         |                                                                   |          |
|         |                                                                   |          |
|         |                                                                   |          |
|         |                                                                   |          |
|         |                                                                   |          |