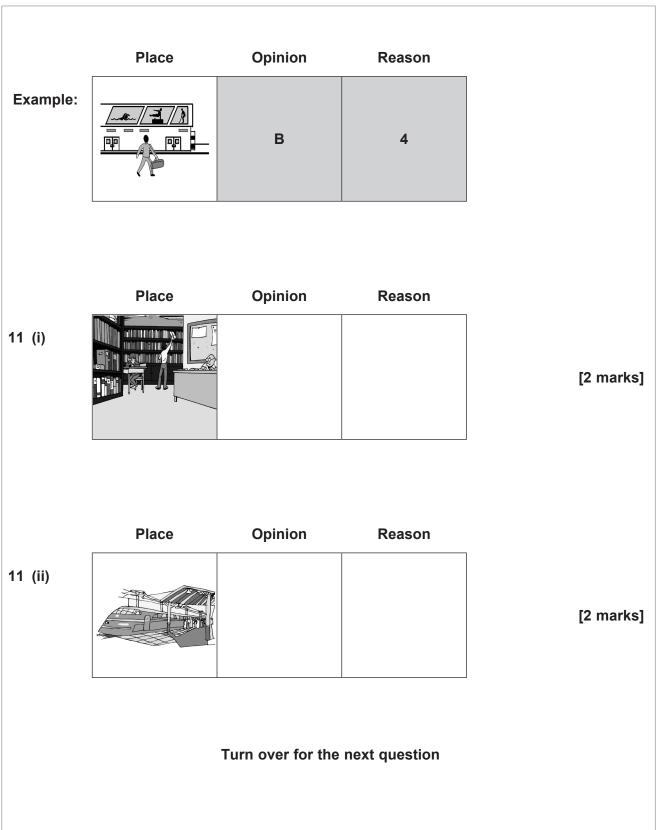

### 11 Local area

What are these people's opinions and why?

Write the correct letter and number in each box.

## **Opinions**

### Reasons

| 1 | open all day                                    |
|---|-------------------------------------------------|
| 2 | new but small                                   |
| 3 | noisy                                           |
| 4 | nearby but the opening hours are not convenient |
| 5 | near home                                       |