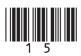

### 11 Local area

What are these people's opinions and why?

Write the correct letter and number in each box.

## **Opinions**

### Reasons

| 1 | open all day                                    |
|---|-------------------------------------------------|
| 2 | new but small                                   |
| 3 | noisy                                           |
| 4 | nearby but the opening hours are not convenient |
| 5 | near home                                       |