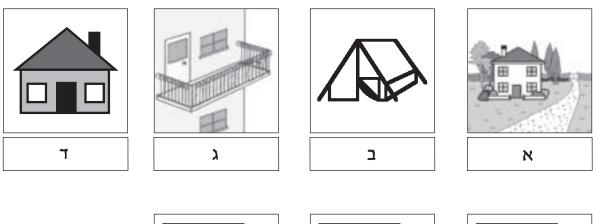

### איפה הם גרים!

## כיתבו את האותיות במשבצות

| т | נורית |
|---|-------|
|   | יעקוב |
|   | מיכל  |
|   | צבי   |
|   | שושנה |

(4 marks)

דוגמה

```
5. בתחנה המרכזית.
```

השלימו את הטבלה.

דוגמה

| 445 | טבריה       |     |
|-----|-------------|-----|
|     | נהריה       | . N |
|     | การก        | ב.  |
|     | צפת         | د.  |
|     | ראשון לציון | .7  |

### אני לא יכולה למצוא את התיק השחור שלי! F 3

- א נורא! אז תקחי את התיק החום. M
- לא, זה מאוד חשוב ליי יש לי שם מצלמה וגם המפתח F נמצא שם!

. שמי נורית ואני גרה בבית קטן במרכז העיר F 4 ואתה, יעקוב, איפה אתה גרי

- אני גר בבית דירות בקומה למעלה, יש לנו נוף נהדר. M ואַת, מיכלי
  - גם אני גרה בדירה, אבל בקומת קרקע, כי קשה לי F לעלות במדרגות. ואתה, צבי, איפה אתה גר?
    - אני גר בבית עם גינה יפה עם עצים. ואַת, שושנה?
      - . אני גרה בדירה עם מרפסת F