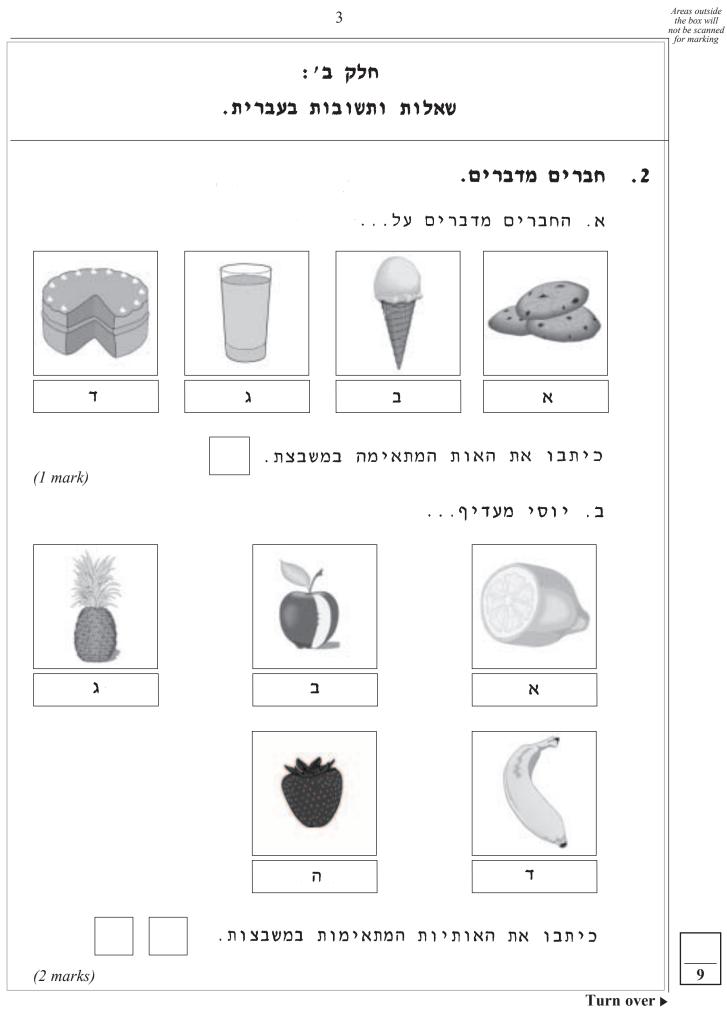

.3 לשולה יש בעיות א. שולה מחפשת... T ב 2 Я כיתבו את האות המתאימה במשבצת. (1 mark) ב. יש שם... O T ב ٦ N כיתבו את האותיות המתאימות במשבצות. (2 marks)

## חלק ב׳

2

שאלות ותשובות בעברית

- יוסי, אתה אוהב לאכול גלידה? F
  - . בוודאי! במיוחד בקיץ
  - איזה טעם אתה מעדיף! F
- . אני מעדיף גלידה בטעם תות שדה ולימון M
  - גם אני אוהבת תות שדה ולימון! F