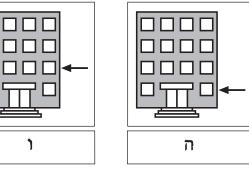

### איפה הם גרים!

## כיתבו את האותיות במשבצות

| т | נורית |
|---|-------|
|   | יעקוב |
|   | מיכל  |
|   | צבי   |
|   | שושנה |

(4 marks)

דוגמה

```
5. בתחנה המרכזית.
```

השלימו את הטבלה.

דוגמה

| 445 | טבריה       |     |
|-----|-------------|-----|
|     | נהריה       | . N |
|     | การก        | ב.  |
|     | צפת         | د.  |
|     | ראשון לציון | .7  |

### אני לא יכולה למצוא את התיק השחור שלי! F 3

- א נורא! אז תקחי את התיק החום. M
- לא, זה מאוד חשוב ליי יש לי שם מצלמה וגם המפתח F נמצא שם!

. שמי נורית ואני גרה בבית קטן במרכז העיר F 4 ואתה, יעקוב, איפה אתה גרי

- אני גר בבית דירות בקומה למעלה, יש לנו נוף נהדר. M ואַת, מיכלי
  - גם אני גרה בדירה, אבל בקומת קרקע, כי קשה לי F לעלות במדרגות. ואתה, צבי, איפה אתה גר?
    - אני גר בבית עם גינה יפה עם עצים. ואַת, שושנה?
      - . אני גרה בדירה עם מרפסת F