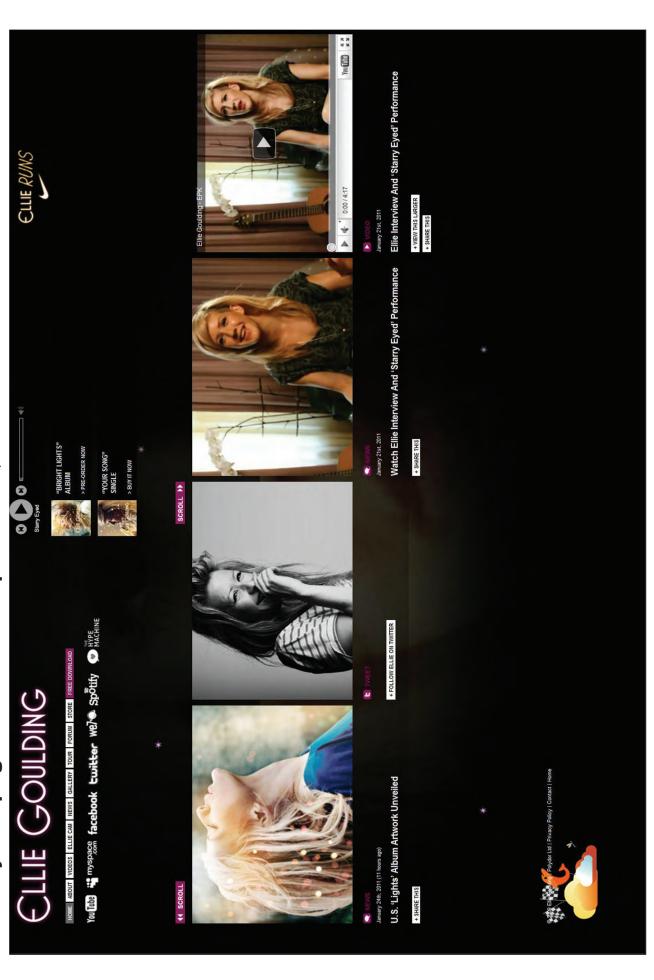

## SECTION A: Thinking about the Media – Investigating *Music Industry Websites*40 marks

Study carefully the Resource Material. It consists of two music industry webpages, one for Rihanna and one for Ellie Goulding.

Industry webpage for the music performer, Ellie Goulding

Please note that copyright approval for the material reproduced here was sought, but no response received. Please contact WJEC if you are the copyright holder of this material.

# Industry webpage for the music performer, ELLIE GOULDING

PLEASE NOTE THAT COPYRIGHT APPROVAL FOR THE MATERIAL REPRODUCED HERE WAS SOUGHT, BUT NO RESPONSE RECEIVED. PLEASE CONTACT WJEC IF YOU ARE THE COPYRIGHT HOLDER OF THIS MATERIAL.