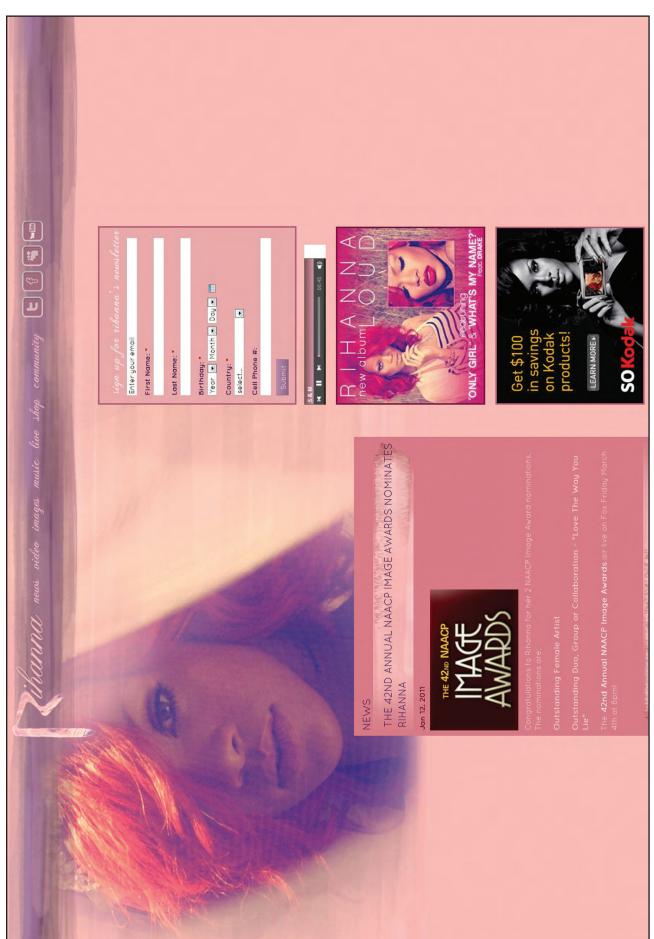

## SECTION A: Thinking about the Media – Investigating *Music Industry Websites*40 marks

Study carefully the Resource Material. It consists of two music industry webpages, one for Rihanna and one for Ellie Goulding.

GCSE

**MEDIA STUDIES** 

UNIT 1

A.M. WEDNESDAY, 25 January 2012

Resource Material for use with Section A

Industry webpage for the music performer, Rihanna

Please note that copyright approval for the material reproduced here was sought, but no response received. Please contact WJEC if you are the copyright holder of this material.

# Industry webpage for the music performer, RIHANNA

PLEASE NOTE THAT COPYRIGHT APPROVAL FOR THE MATERIAL REPRODUCED HERE WAS SOUGHT, BUT NO RESPONSE RECEIVED. PLEASE CONTACT WJEC IF YOU ARE THE COPYRIGHT HOLDER OF THIS MATERIAL.