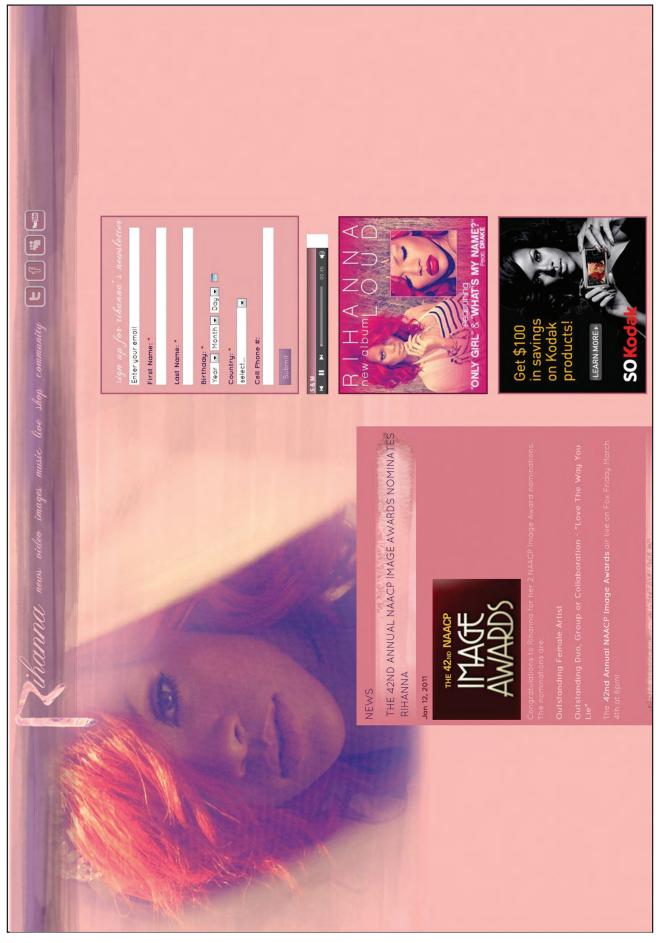

## SECTION A: Thinking about the Media – Investigating *Music Industry Websites*40 marks

Study carefully the Resource Material. It consists of two music industry webpages, one for Rihanna and one for Ellie Goulding.

GCSE

**MEDIA STUDIES** 

UNIT 1

A.M. WEDNESDAY, 25 January 2012

Resource Material for use with Section A

Industry webpage for the music performer, Rihanna

Please note that copyright approval for the material reproduced here was sought, but no response received. Please contact WJEC if you are the copyright holder of this material.

# Industry webpage for the music performer, RIHANNA

PLEASE NOTE THAT COPYRIGHT APPROVAL FOR THE MATERIAL REPRODUCED HERE WAS SOUGHT, BUT NO RESPONSE RECEIVED. PLEASE CONTACT WJEC IF YOU ARE THE COPYRIGHT HOLDER OF THIS MATERIAL.