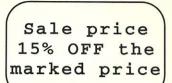

11.

| Calculate the sale price of the bicycle. |  |  |  |  |  |
|------------------------------------------|--|--|--|--|--|
|                                          |  |  |  |  |  |
|                                          |  |  |  |  |  |
|                                          |  |  |  |  |  |
|                                          |  |  |  |  |  |
|                                          |  |  |  |  |  |
|                                          |  |  |  |  |  |
|                                          |  |  |  |  |  |
|                                          |  |  |  |  |  |
|                                          |  |  |  |  |  |