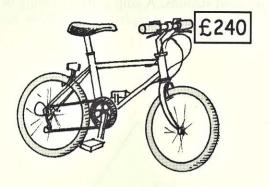

11.

| Calculate the sale price of the bicycle. |  |  |  |  |  |
|------------------------------------------|--|--|--|--|--|
|                                          |  |  |  |  |  |
|                                          |  |  |  |  |  |
|                                          |  |  |  |  |  |
|                                          |  |  |  |  |  |
|                                          |  |  |  |  |  |
|                                          |  |  |  |  |  |
|                                          |  |  |  |  |  |
|                                          |  |  |  |  |  |
|                                          |  |  |  |  |  |