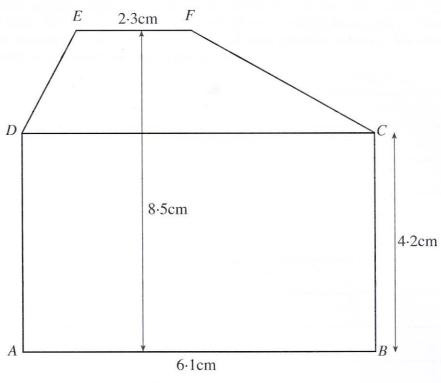

7.

Diagram not drawn to scale.

| The $PR =$ | e diagram shows a cuboid of length $53.1 \text{ cm}$ . The cross-section = $24.7 \text{ cm}$ and $QR = 16.3 \text{ cm}$ . | n, PQRS, is such that    |
|------------|---------------------------------------------------------------------------------------------------------------------------|--------------------------|
| (a)        | Calculate the length of $PQ$ .                                                                                            |                          |
|            |                                                                                                                           |                          |
|            |                                                                                                                           |                          |
|            |                                                                                                                           |                          |
|            |                                                                                                                           |                          |
|            |                                                                                                                           |                          |
|            |                                                                                                                           | [3]                      |
| (b)        | The density of the material from which the cuboid is made is $4.3 \mathrm{g}$ of the cuboid in kilograms.                 | /cm³. Calculate the mass |
|            |                                                                                                                           |                          |
|            |                                                                                                                           | ,                        |