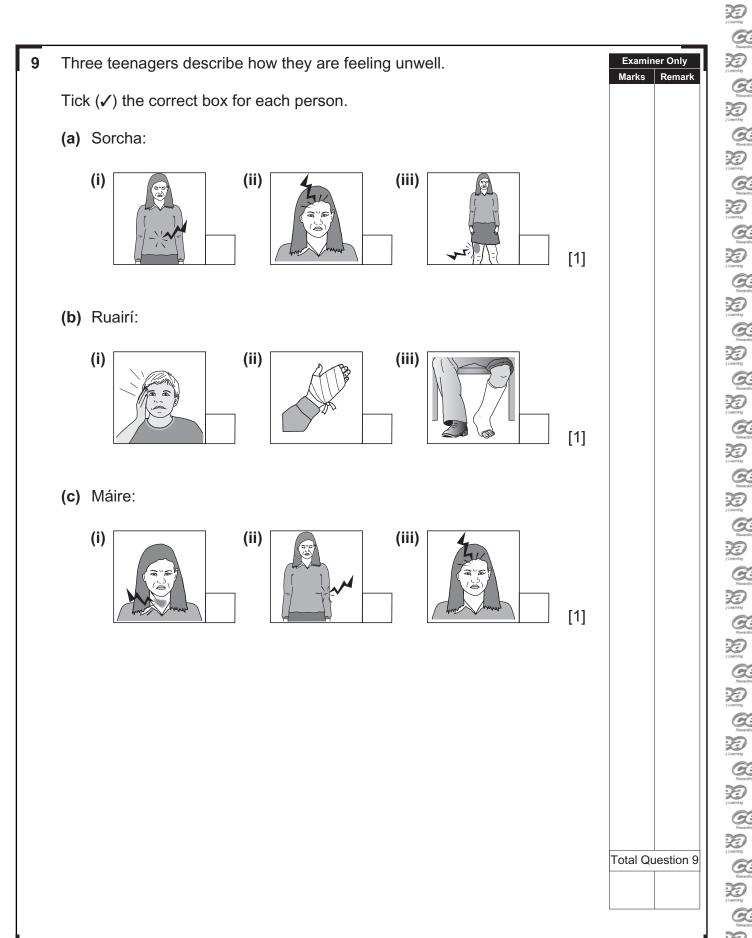

Research

Participation

Towards

Research To Learning

Rowarding

20
7 Learning

Rowarding

20
7 Learning

Rewards

Research

Description

Towards

Description

Towards

Day Learning

Researcing

Parties of the control of the contro

DED 7 Learning

Rivarding Learning

Revertin

7881

| 10   | Seán talks about his holifrom the box below.                              | idays. Fill in the gaps with | the appropriate letter      | Examiner Only  Marks Remark |
|------|---------------------------------------------------------------------------|------------------------------|-----------------------------|-----------------------------|
|      | (a) Seán needed a                                                         |                              | [1]                         |                             |
|      | (b) Seán went to the                                                      |                              | [1]                         |                             |
|      | (c) The weather was                                                       | ·                            | [1]                         |                             |
|      | (d) Seán stayed in a                                                      | ·                            | [1]                         |                             |
|      | <b>A</b> exam                                                             | B South of France            | C terrible                  |                             |
|      | D hotel                                                                   | E break                      | F tent                      |                             |
|      | <b>G</b> passport                                                         | H seaside                    | I great                     | Total Question 10           |
|      |                                                                           |                              |                             |                             |
| 11   | Lára and Garaí have a to questions which follow.  (a) Where is Garaí goin |                              | nswer <b>in English</b> the |                             |
|      |                                                                           |                              | [1]                         |                             |
|      | (b) What does Lára war                                                    | nt him to do?                |                             |                             |
|      |                                                                           |                              | [2]                         |                             |
|      | (c) Where exactly did L                                                   | ára spend her day?           |                             |                             |
|      |                                                                           |                              | [1]                         |                             |
|      |                                                                           |                              |                             | Total Question 11           |
|      |                                                                           |                              |                             |                             |
| 7881 |                                                                           |                              |                             | [Turn over                  |