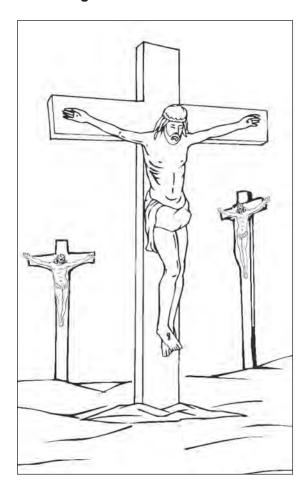

| (a)                                     | answer. | e crucilizion oi | Jesus. Use | Source A and | your own | Kilowieuge | [2]                                     |
|-----------------------------------------|---------|------------------|------------|--------------|----------|------------|-----------------------------------------|
|                                         |         |                  |            |              |          |            |                                         |
|                                         |         |                  |            |              |          |            |                                         |
|                                         |         |                  |            |              |          |            |                                         |
| • • • • • • • • • • • • • • • • • • • • |         |                  |            |              |          |            | · · · · · · · · · · · · · · · · · · ·   |
|                                         |         |                  |            |              |          |            |                                         |
|                                         |         |                  |            |              |          |            |                                         |
|                                         |         |                  |            |              |          |            |                                         |
|                                         |         |                  |            |              |          |            |                                         |
| •••••                                   |         |                  |            |              |          |            | • • • • • • • • • • • • • • • • • • • • |
|                                         |         |                  |            |              |          |            |                                         |
|                                         |         |                  |            |              |          |            |                                         |
|                                         |         |                  |            |              |          |            |                                         |
|                                         |         |                  |            |              |          |            |                                         |
|                                         |         |                  |            |              |          |            | · · · · · · · · · · · · · · · · · · ·   |