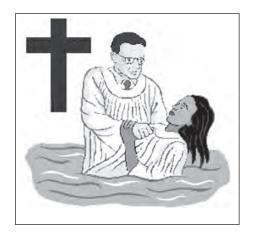

# Source B - Christian baptism

Study Source B below. Then answer the question that follows.

| (c) | Describe Christian baptism. Use Source B and your own knowledge for your answer | er.<br>[4] |
|-----|---------------------------------------------------------------------------------|------------|
|     |                                                                                 |            |
|     |                                                                                 | •••••      |
|     |                                                                                 |            |
|     |                                                                                 |            |
|     |                                                                                 |            |
|     |                                                                                 |            |
|     |                                                                                 |            |
|     |                                                                                 |            |
|     |                                                                                 |            |