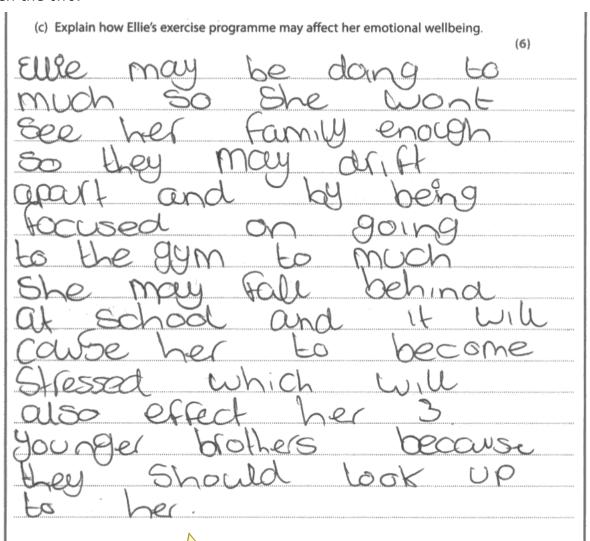

One mark was awarded for this answer as it failed to explain how exercising may affect a person's emotional well-being.

It is important for candidates to know how the PIES are affected by different situations. (c) Explain how Ellie's exercise programme may affect her emotional wellbeing.

(6)

Ellie's excusive May affect her emotional wellbeing footbroky, this is because when you excusive, your body releases endorphins that make you happy.

Ellie might also start to have more self-confidence as sho might start to feel that she is able to make it oblighter outs the hockey feam.

This is the same for verself Enrique Ellie new have a better self-mage and wave place mere touch.

But the excusive fregramme could also affect her negatively as she may get depressed if her body wait Sharing the way she wants it to be and this could affect her self-confidence negatively.

Six marks were awarded for this full explanation of how exercise may affect an individual's emotional well-being.