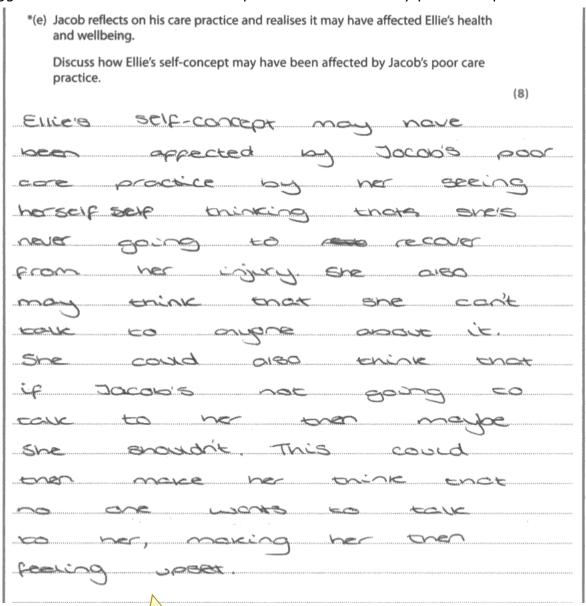

Two marks were awarded for this answer. The candidate was only able to identify a series of points without any discussion as to how they would affect Ellie's self-concept.

The candidates would benefit from a class discussion whereby they explore how self-concept may be affected by a number of different and sometimes challenging experiences.

\*(e) Jacob reflects on his care practice and realises it may have affected Ellie's health and wellbeing.

Set - work

Discuss how Ellie's self-concept may have been affected by Jacob's poor care practice.

(8)

# Results lus Examiner Comments

Five marks were awarded to the candidate for this answer, which uses correct vocabulary to explain how Ellie's self-concept may have been affected by poor care practice. For example, she may not feel empowered and she is not having control over the discussion.