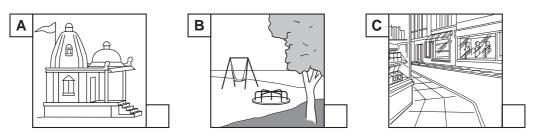

 21
 स्टेशन
 [1]

 22
 હोस्पिटल
 [1]

 23
 બાગ
 [1]

 24
 મંદિર
 [1]

 25
 પુસ્તકાલય
 [1]

દાખલોઃ હવાઈમથક ગ્

દેરેક જગા સામે યોગ્ય સ્ચનાનો અક્ષર લખો.