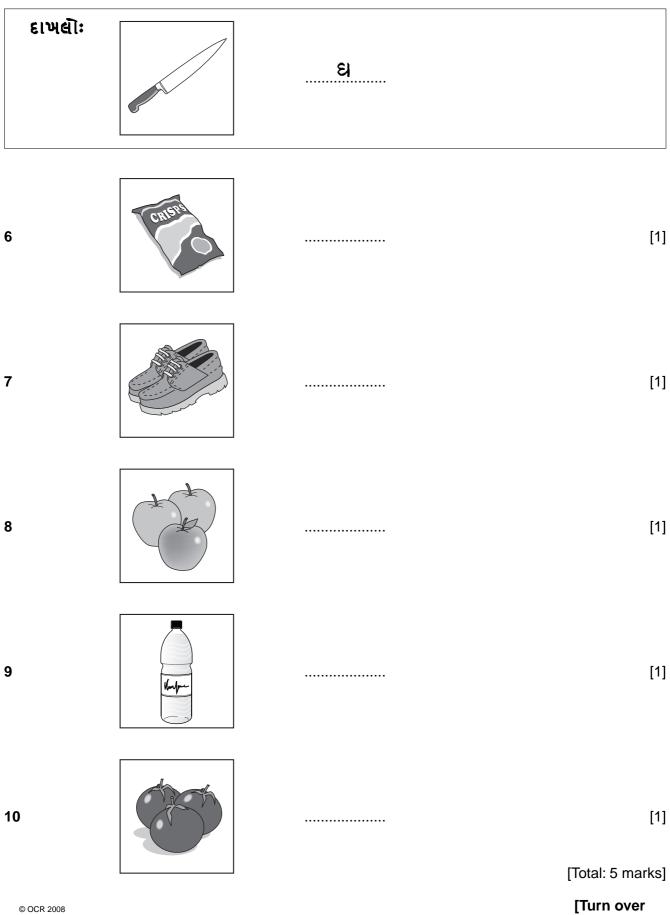

## Exercise 2: Questions 6–10

ઉજાણી માંટે યાદી વાંચો.

- ક. સેન્ડવિચ માટે ટમેટાં
- ખ. સફરજન
- ગ. કાચરી
- &. ચપ્પુ
- ચ. પાણીની બાટલી
- છ. યેલી
- જ. ચાલવાના જોડા

દવાખાનામાં લોકો શું કહે છે ?

આ બીમારી કોની છે ? દરેક ચિત્ર સામે યોગ્ય નામ લખો.