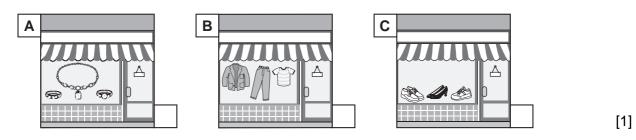

#### Exercise 6: Questions 26-30

ભારતથી આયનાનો ઇ-મેઇલ વાંચો.

દેરેક સવાલ માટે સાચા ચિત્ર પાસે ( / ) કરો.

26 આયના સાંથે...

27 તેઓ બસમાંથી ઊતરે...

28 આયનાને ગમે...

29 બેનપણીને ગમે...

30 આયના ૪.૦૦ વાગ્યે...

[Total: 5 marks]

[1]

[1]

14