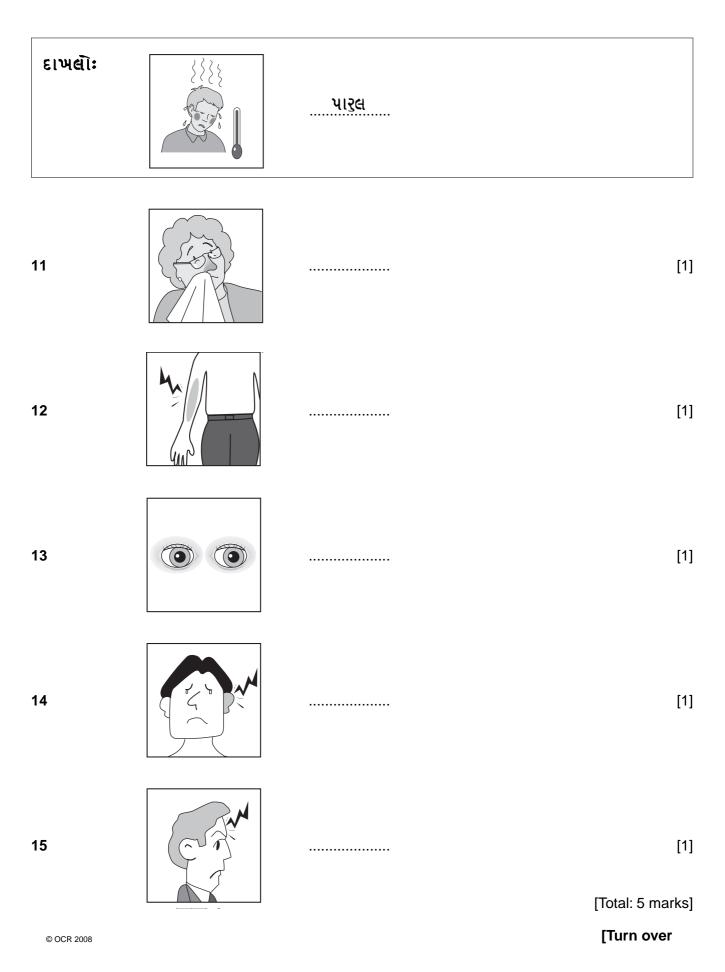

## Exercise 2: Questions 6–10

ઉજાણી માંટે યાદી વાંચો.

- ક. સેન્ડવિચ માટે ટમેટાં
- ખ. સફરજન
- ગ. કાચરી
- &. ચપ્પુ
- ચ. પાણીની બાટલી
- છ. યેલી
- જ. ચાલવાના જોડા

દવાખાનામાં લોકો શું કહે છે ?

આ બીમારી કોની છે ? દરેક ચિત્ર સામે યોગ્ય નામ લખો.