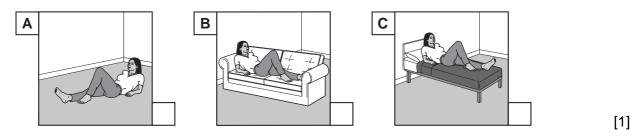

## Exercise 2: Questions 6–10

ઉજાણી માંટે યાદી વાંચો.

- ક. સેન્ડવિચ માટે ટમેટાં
- ખ. સફરજન
- ગ. કાચરી
- &. ચપ્પુ
- ચ. પાણીની બાટલી
- છ. યેલી
- જ. ચાલવાના જોડા

દવાખાનામાં લોકો શું કહે છે ?

આ બીમારી કોની છે ? દરેક ચિત્ર સામે યોગ્ય નામ લખો.