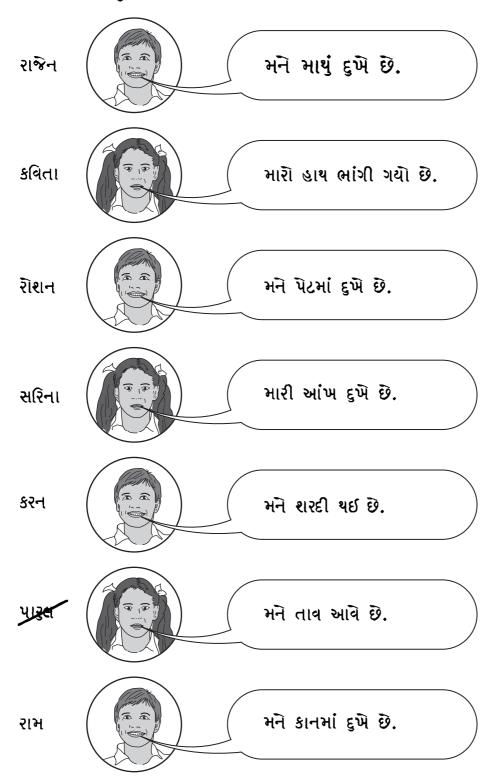

## Exercise 2: Questions 6–10

ઉજાણી માંટે યાદી વાંચો.

- ક. સેન્ડવિચ માટે ટમેટાં
- ખ. સફરજન
- ગ. કાચરી
- &. ચપ્પુ
- ચ. પાણીની બાટલી
- છ. યેલી
- જ. ચાલવાના જોડા

દવાખાનામાં લોકો શું કહે છે ?

આ બીમારી કોની છે ? દરેક ચિત્ર સામે યોગ્ય નામ લખો.