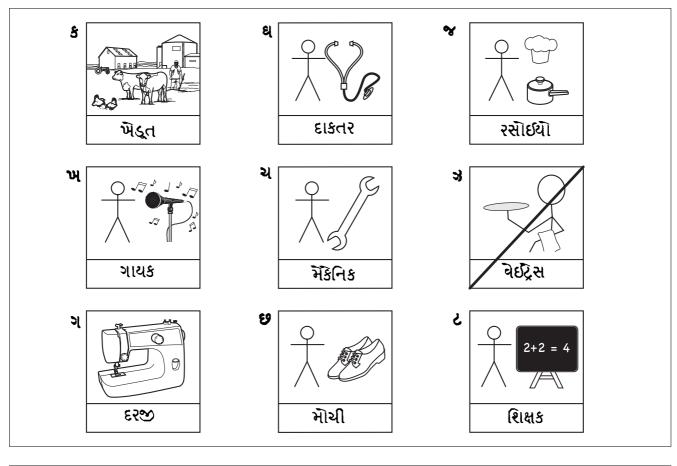

## Exercise 3: Questions 14–20

વડોદરાની એક નિશાળના વિદ્યાર્થીઓ વ્યવસાયના શિક્ષકને શું કહે છે ?

| વિભા  | મારે રેસ્ટોરાંમાં કામ કરવું છે. ગ્રાહકો મારે માટે ઘણા પૈસાની<br>બક્ષિસ મૂકરો એટલે હું સારં કમાઇશ.    |
|-------|------------------------------------------------------------------------------------------------------|
| હુસેન | મને પાર્ટીઓમાં મોડે સુધી કામ કરવામાં વાંધો નહીં આવે. હું<br>સવારે વહેલો ઊઠીને ગીતોનો અભ્યાસ કરીશ.    |
| અંજલી | મને બિમાર બાળકો સાથે કામ કરવું ગમશે અને તેઓને સાજાં<br>થતાં જોઈને મને આનંદ થશે.                      |
| લતા   | મારે હોસ્પિટલમાં કામ કરવું છે પણ દર્દીઓ સાથે નહીં. હું ત્યાં<br>જુદી જુદી જાતનું ખાવાનું તૈયાર કરીશ. |
| કમલ   | હું ખેતરમાં કામ કરીશ અને ઘઉં, ચોખા અને શાકભાજી<br>ઉગાડીશ. વહેલા ઊઠવામાં મને વાંધો નહીં આવે.          |
| રીમા  | મારે વાહનો સમા કરવાનું કામ કરવું છે. મારાં કપડાં ગંદા થશે<br>પણ તે ચાલશે.                            |
| ઝરીના | હું બાળકોને વાંચવા લખવામાં મદદ કરી શકીશ. તેમાં ઘણો<br>આનંદ મળે.                                      |
| દિપેશ | મને નવી નવી ફેશનના કપડાં સીવવા ગમશે. તેમાં સારા પૈસા<br>કમાવાય.                                      |

દેરેક વિઘાર્થીને શું બનવું છે ? ખાનામાંથી યોગ્ય ચિત્ર પસંદ કરો. તેનો અક્ષર સાચા નામ સામે મૂકો.

દાખલોઃ વિભા ઝ

[Total: 7 marks]

[1]

[1]

[1]

[1]

[1]