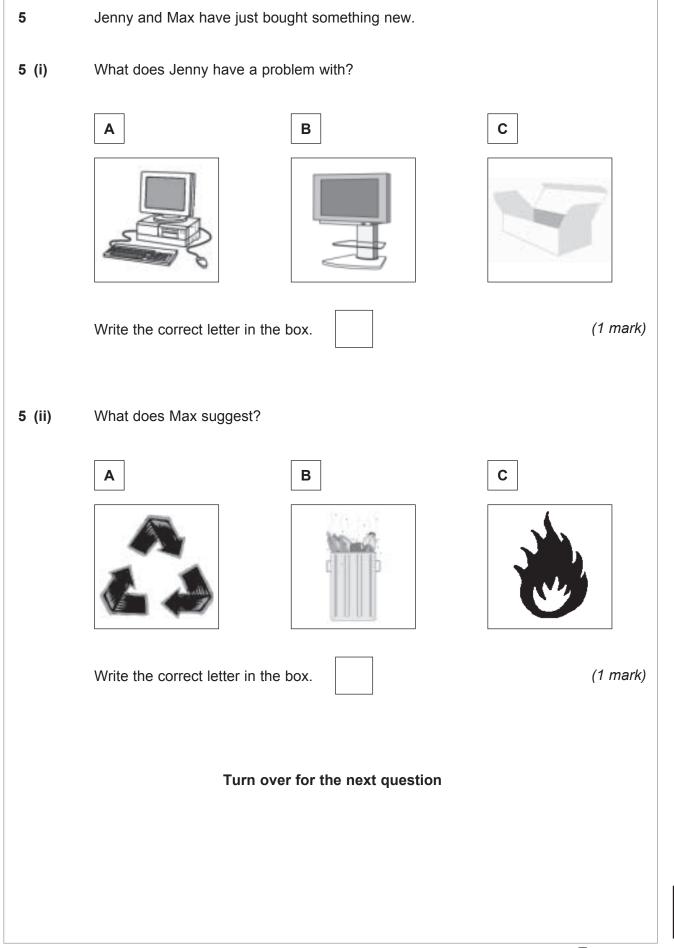

| 8      | Natalia is talking about her mother.                                                                                    |             |  |  |  |
|--------|-------------------------------------------------------------------------------------------------------------------------|-------------|--|--|--|
| 8 (i)  | What has her mother got?                                                                                                |             |  |  |  |
|        | A B  Write the correct letter in the box.                                                                               | c  (1 mark) |  |  |  |
| 8 (ii) | Why does Natalia's mother ride a bike?  A It is better for the environment.  B It is a lot healthier.  C It is quicker. |             |  |  |  |
|        | Write the correct letter in the box.                                                                                    | (1 mark)    |  |  |  |