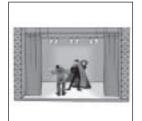

## Answer all questions in **English** in the spaces provided.

**1** These people are telling you about their Saturday night.

What do they do?

D

Write the correct letter in the box.

**Example** 

**1 (a)** Lena