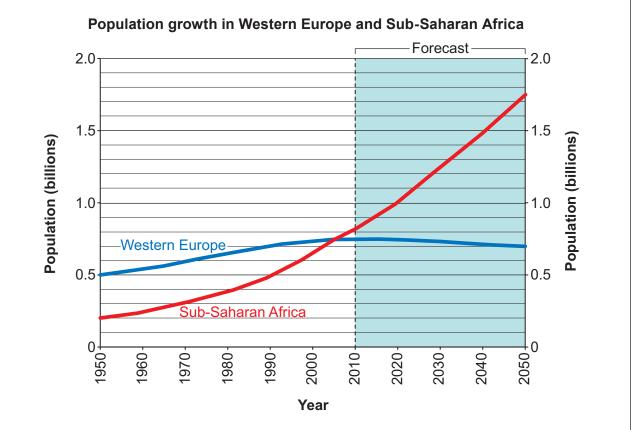

#### Theme 4 – Changing Populations

4. (a) Study the graph below.

(i) Complete the paragraph below by adding answers from the box.

[3]

| higher      | slower | 1.75 billion | 0.75 billion | faster |
|-------------|--------|--------------|--------------|--------|
| ten billion | (      | one billion  | lower        |        |

The graph shows that in 1950 the population of Sub-Saharan Africa was 0.3 billion ...... than Western Europe. From 1950-2010 it has grown at a ..... rate than Western Europe's population. Population in the two regions was the same in 2004, after which it levelled out in Western Europe. It is forecast that population in Sub-Saharan Africa will continue to rise rapidly, reaching ...... by 2050.

Examiner Suggest **one** reason for this rapid population growth in Sub-Saharan Africa. (ii) [2] ..... (iii) Choose which of the population pyramids below best shows the population structure of Sub-Saharan Africa if this rate of growth continues. Put a tick (J) in the box next to the correct answer. [1] Male Female Male Female Female Male Give one reason to explain why you chose this pyramid. [1] (iv)