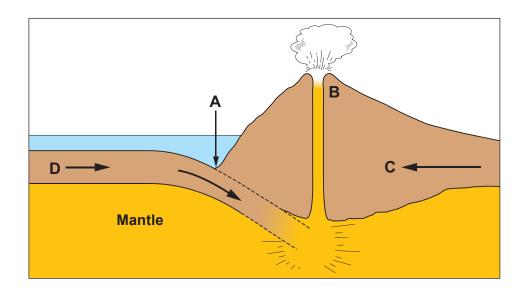

#### (ii) The diagram below shows the plate boundary at **X** on the map.

Put the correct letter from the diagram in the box below to identify each feature. [3]

| Feature           | Letter |
|-------------------|--------|
| Continental Plate |        |
| Ocean Trench      |        |
| Volcano           |        |
| Oceanic Plate     |        |

(iii) Explain how the feature at **B** is formed. Add to the diagram to help your answer.

[3]

Examiner only (b) Study the photograph below.