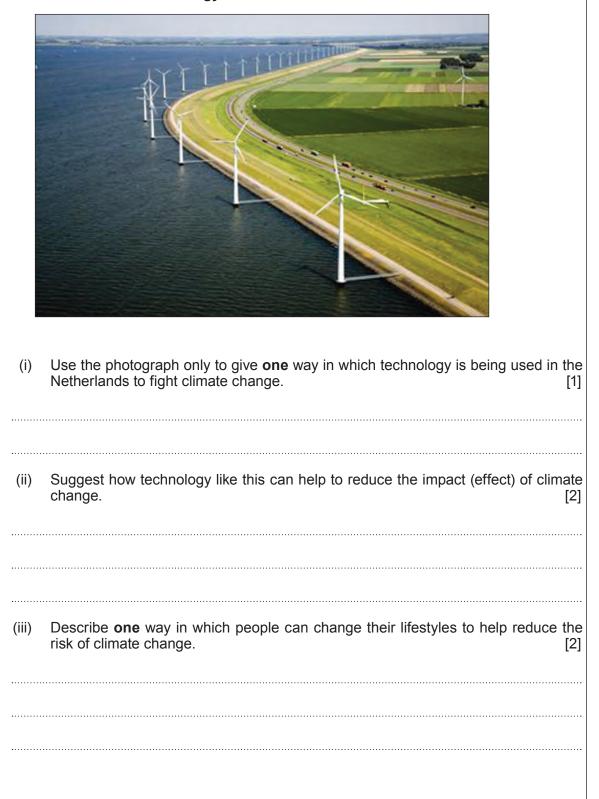

[2]

(b) Study the photograph below.

#### **Energy in the Netherlands**

Examiner only

|Examiner only Describe the possible effects of climate change on any country you have studied. (C) [5] ..... ..... ..... ..... ..... ..... ..... .....

7

4231 010007