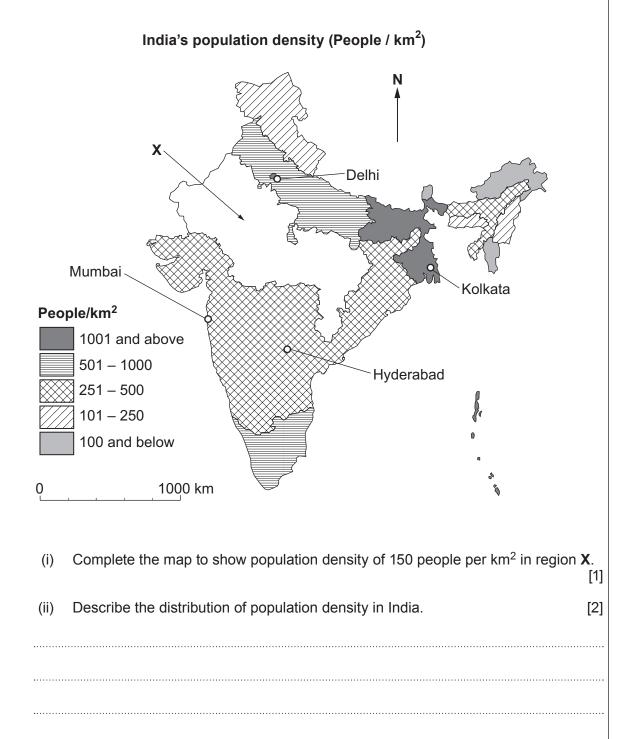

15

Turn over.

only

(i) Tick (✓) the **three** statements about Indian tourism below that are true. Use the graph only for your answer. [3]

| А | The number of tourists visiting India has risen faster than the number of Indian citizens going abroad |  |
|---|--------------------------------------------------------------------------------------------------------|--|
| В | Just under 6 million people visited India in 2010                                                      |  |
| С | Tourism to and from India has increased since 1997                                                     |  |
| D | More foreign tourists visit India than Indian citizens go abroad                                       |  |
| E | The number of Indian citizens visiting other countries has more than trebled since 1997                |  |

Theme 5 – Globalisation

(ii) The factors in the boxes below affect globalisation.
 Suggest how any one of these factors may have helped the growth in Indian tourism.
 Tick (✓) the box you have chosen. [3]