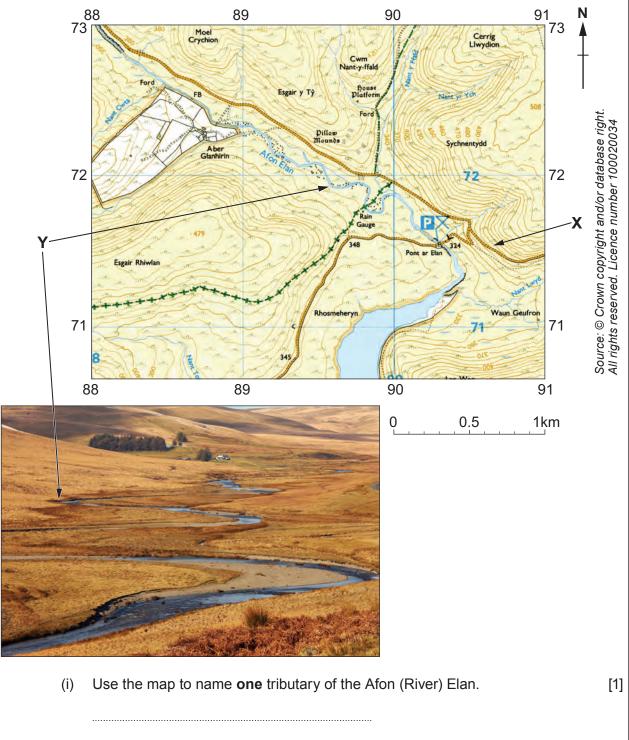

#### Theme 1 – Water

1. *(a)* Study the OS map extract and photograph below.

A full key to the map is given on page 24.

(ii) Give the four figure grid reference for the meander **Y** in the photograph.

(iii) The photograph was taken from point X on the map. Give the direction that the camera was pointing by choosing from the list below. [1] south-west north north-west west
(iv) On the photograph, draw an arrow to one slip-off slope and label it. [1]
(v) Explain how a slip-off slope is formed. [3]