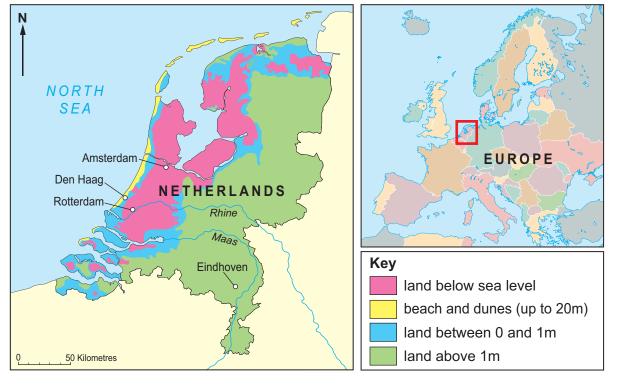

#### **2.** *(a)* Study the map below.

#### A relief map of the Netherlands

(i) Complete the paragraph underneath by using words from the box below.

| Eindh    | ioven      | mountainous                                 | low-lying       | Amsterdam         | steep           |                  |
|----------|------------|---------------------------------------------|-----------------|-------------------|-----------------|------------------|
|          |            |                                             |                 |                   |                 |                  |
|          | The ma     | p shows that The N                          | etherlands is a | country with very |                 |                  |
|          | relief. La | arge areas, includin                        | g the city of   |                   | are below se    | ea level.        |
| (ii)     |            | map to estimate the<br>ne the correct answe |                 | The Netherlands t | hat is below se | ea level.<br>[1] |
|          | 5%         | 25%                                         | 45              | % 6               | 65%             |                  |
| (iii)    | Why are    | e people who live ar                        | ound Amsterdar  | m concerned abou  | ut climate char | nge? [2]         |
| <b>.</b> |            |                                             |                 |                   |                 |                  |
| <b>.</b> |            |                                             |                 |                   |                 |                  |
|          |            |                                             |                 |                   |                 |                  |
|          |            |                                             |                 |                   |                 |                  |