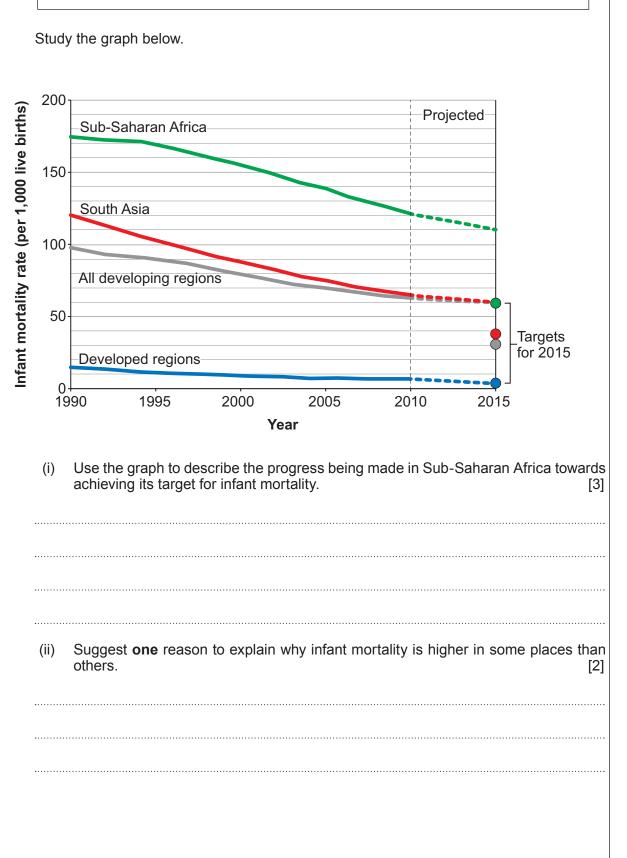

(ii) Suggest how this project may have improved the lives of the local community. [3]

(b)

Reducing Infant mortality by 2015 is one of the Millenium Development Goals.

20

| (C) | Describe how patterns of development can differ <b>within one</b> country you have studied.<br>You must draw and sketch a map of the country to help your answer. [5] | Examiner<br>only |
|-----|-----------------------------------------------------------------------------------------------------------------------------------------------------------------------|------------------|
|     | Name of country                                                                                                                                                       |                  |
|     |                                                                                                                                                                       |                  |
|     |                                                                                                                                                                       |                  |
|     |                                                                                                                                                                       |                  |
|     |                                                                                                                                                                       |                  |
|     |                                                                                                                                                                       |                  |
|     |                                                                                                                                                                       |                  |
|     |                                                                                                                                                                       |                  |
|     |                                                                                                                                                                       |                  |
|     |                                                                                                                                                                       |                  |
|     |                                                                                                                                                                       |                  |
|     |                                                                                                                                                                       |                  |
|     | ······                                                                                                                                                                |                  |
|     |                                                                                                                                                                       |                  |
|     |                                                                                                                                                                       |                  |
|     |                                                                                                                                                                       |                  |
|     |                                                                                                                                                                       |                  |
|     |                                                                                                                                                                       |                  |