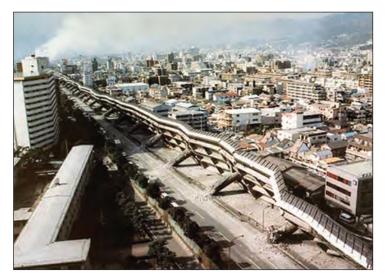

#### Earthquake Impact

Use evidence from the photograph only to give **three** impacts (effects) of a major earthquake in a large city. [3]

| ••••• |           |           | •••• | • • • • • | ••••• | • • • • • | • • • • • | • • • • • | • • • • | • • • • • |           | • • • • • | • • • • • | •••• | • • • • • | • • • • • | • • • • • | •••• | • • • • • |           | • • • • • | • • • • • | •••• | • • • • • | • • • • • | • • • • • |           | • • • • • | • • • • • | •••• | •••• | • • • • • | • • • • • | • • • • • | •••• | • • • • • • | ••••• | • |
|-------|-----------|-----------|------|-----------|-------|-----------|-----------|-----------|---------|-----------|-----------|-----------|-----------|------|-----------|-----------|-----------|------|-----------|-----------|-----------|-----------|------|-----------|-----------|-----------|-----------|-----------|-----------|------|------|-----------|-----------|-----------|------|-------------|-------|---|
|       |           |           |      |           |       |           |           |           |         |           |           |           |           |      |           |           |           |      |           |           |           |           |      |           |           |           |           |           |           |      |      |           |           |           |      |             |       |   |
|       |           |           |      |           |       |           |           |           |         |           |           |           |           |      |           |           |           |      |           |           |           |           |      |           |           |           |           |           |           |      |      |           |           |           |      |             |       |   |
| ••••• | • • • • • | • • • • • | •••• | • • • • • | ••••• | • • • • • | • • • • • | • • • • • | ••••    | • • • • • | • • • • • | • • • • • | • • • • • | •••• | • • • • • | • • • • • | • • • • • | •••• | • • • • • | • • • • • | • • • • • | • • • • • | •••• | • • • • • | • • • • • | • • • • • | • • • • • | • • • • • | • • • • • | •••• | •••• | • • • • • | • • • • • | • • • • • | •••• | • • • • • • | ••••• | • |
|       |           |           |      |           |       |           |           |           |         |           |           |           |           |      |           |           |           |      |           |           |           |           |      |           |           |           |           |           |           |      |      |           |           |           |      |             |       |   |
|       |           |           |      |           |       |           |           |           |         |           |           |           |           |      |           |           |           |      |           |           |           |           |      |           |           |           |           |           |           |      |      |           |           |           |      |             |       |   |
|       |           |           |      |           |       |           |           |           |         |           |           |           |           |      |           |           |           |      |           |           |           |           |      |           |           |           |           |           |           |      |      |           |           |           |      |             |       |   |

| Examiner<br>only | f earthquakes can be reduced. | vhich the effects of e<br>er. | Describe ways in w<br>support your answer | (C)   |
|------------------|-------------------------------|-------------------------------|-------------------------------------------|-------|
|                  |                               |                               |                                           |       |
|                  |                               |                               |                                           |       |
|                  |                               |                               |                                           |       |
|                  |                               |                               |                                           |       |
|                  |                               |                               |                                           |       |
| 4231             |                               |                               |                                           | ····· |
|                  | <br>                          |                               |                                           | ····· |
|                  | <br>                          |                               |                                           | ••••• |