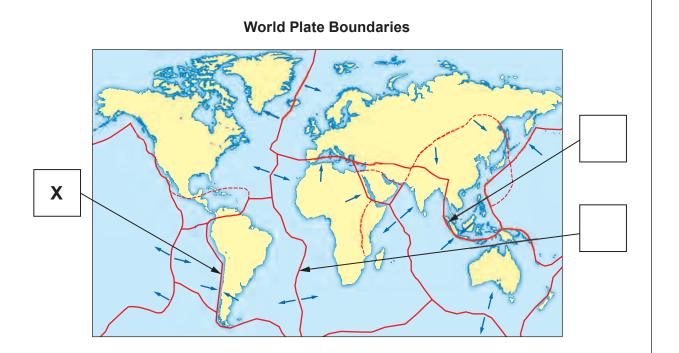

#### Theme 3 – Living in an Active Zone

**3.** *(a)* Study the map below.

(i) Write the correct letters in the boxes on the diagram to identify the two features below. [1]

| Α | Destructive plate boundary  |
|---|-----------------------------|
| В | Constructive plate boundary |

#### (ii) The diagram below shows the plate boundary at **X** on the map.

Put the correct letter from the diagram in the box below to identify each feature. [3]

| Feature           | Letter |
|-------------------|--------|
| Continental Plate |        |
| Ocean Trench      |        |
| Volcano           |        |
| Oceanic Plate     |        |

(iii) Explain how the feature at **B** is formed. Add to the diagram to help your answer.

[3]

Examiner only (b) Study the photograph below.