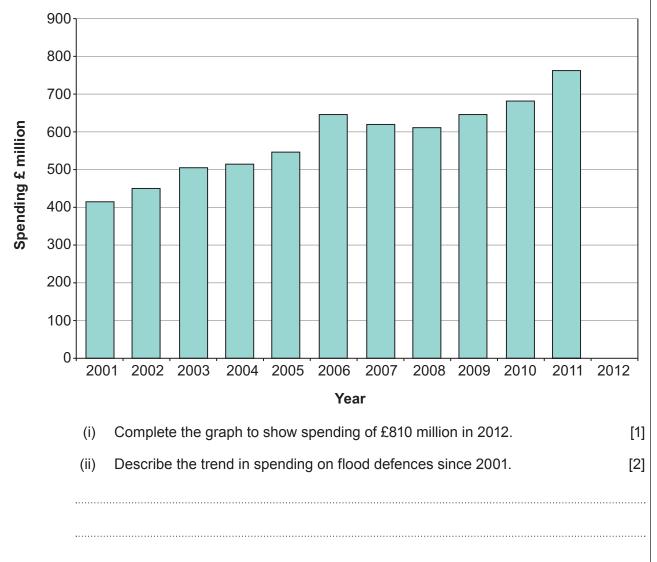

(b) Study the graph below.

#### UK spending on flood defences

3

Examiner only

© WJEC CBAC Ltd.

Turn over.

(C)

People have different views about how we should manage flooding in the future.

Examiner only