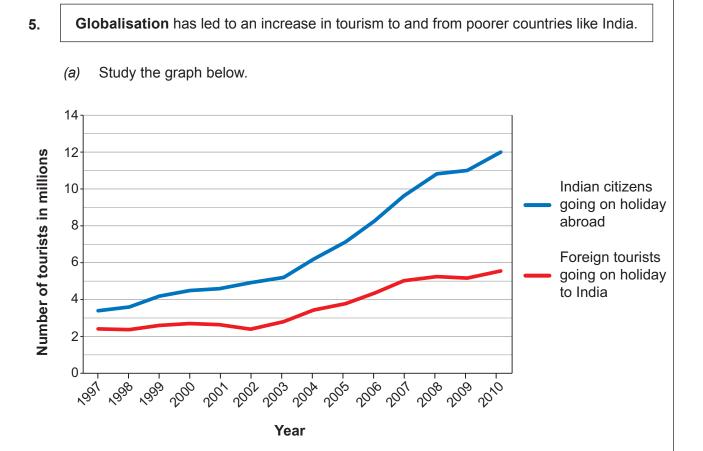

#### Theme 6 – Development

19

6. (a) Study the photograph below. It shows a project by the charity WaterAid in Kenya, Sub-Saharan Africa.

Suggest what this WaterAid project has done. Use photograph evidence only in your answer.
 [2]

(ii) Suggest how this project may have improved the lives of the local community. [3]

(b)

Reducing Infant mortality by 2015 is one of the Millenium Development Goals.

20

| (C) | Describe how patterns of development can differ <b>within one</b> country you have studied.<br>You must draw and sketch a map of the country to help your answer. [5] | Examiner<br>only |
|-----|-----------------------------------------------------------------------------------------------------------------------------------------------------------------------|------------------|
|     | Name of country                                                                                                                                                       |                  |
|     |                                                                                                                                                                       |                  |
|     |                                                                                                                                                                       |                  |
|     |                                                                                                                                                                       |                  |
|     |                                                                                                                                                                       |                  |
|     |                                                                                                                                                                       |                  |
|     |                                                                                                                                                                       |                  |
|     |                                                                                                                                                                       |                  |
|     |                                                                                                                                                                       |                  |
|     |                                                                                                                                                                       |                  |
|     |                                                                                                                                                                       |                  |
|     |                                                                                                                                                                       |                  |
|     | ······                                                                                                                                                                |                  |
|     |                                                                                                                                                                       |                  |
|     |                                                                                                                                                                       |                  |
|     |                                                                                                                                                                       |                  |
|     |                                                                                                                                                                       |                  |
|     |                                                                                                                                                                       |                  |