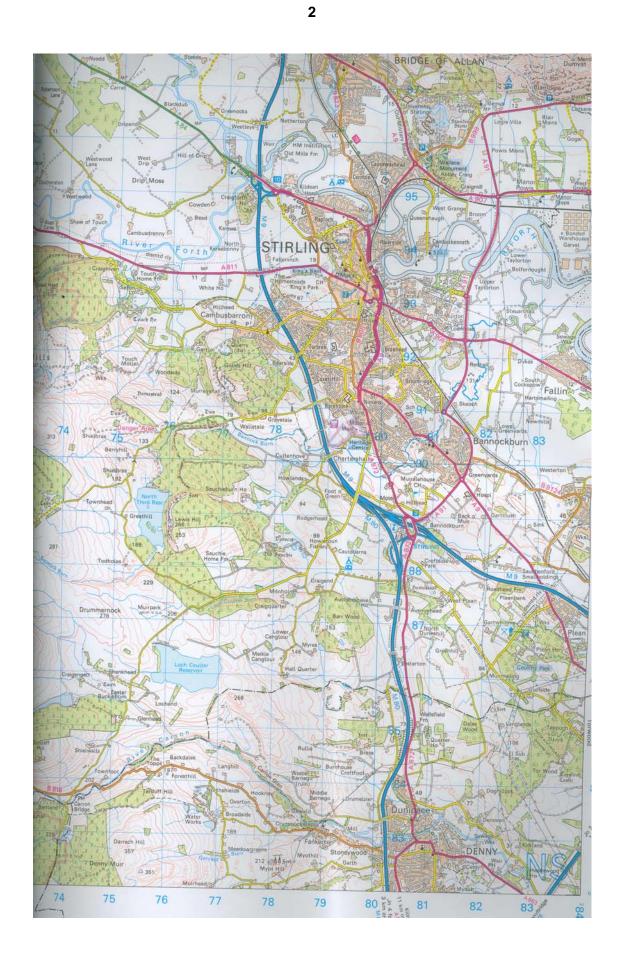

## **SPECIMEN**

**General Certificate of Secondary Education** 

**Geography B: Short Course** 

A772

Unit A772: Shaping our fast changing world

**Map Extract** 

| • | This map extract must be handed in to your teacher at the end of each lesson. You must not write on the |
|---|---------------------------------------------------------------------------------------------------------|
|   | booklet.                                                                                                |
|   |                                                                                                         |

## Copyright Acknowledgements:

Reproduced by permission of Ordnance Survey on behalf of HMSO. © Crown copyright 2008. All rights reserved. Ordnance Survey License number 100043707.

Permission to reproduce items where third-party owned material protected by copyright is included has been sought and cleared where possible. Every reasonable effort has been made by the publisher (OCR) to trace copyright holders, but if any items requiring clearance have unwittingly been included, the publisher will be pleased to make amends at the earliest opportunity.