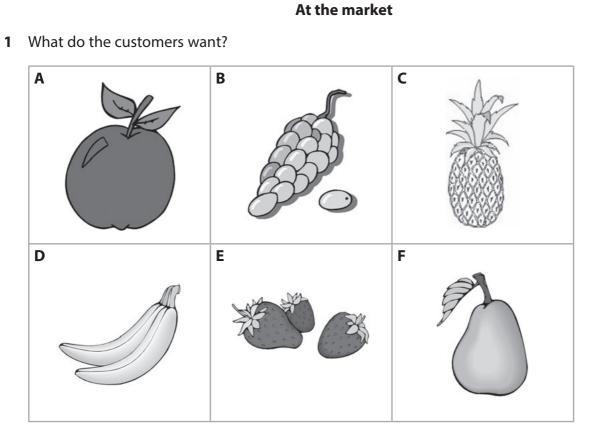

#### Answer ALL questions.

# Some questions must be answered with a cross in a box ⊠. If you change your mind about an answer, put a line through the box 🔀 and then mark your new answer with a cross ⊠.

Listen to the recording and put a cross  $\boxtimes$  in the correct box.

|          | Α            | В           | С           | D            | E            | F            |
|----------|--------------|-------------|-------------|--------------|--------------|--------------|
| Example: | $\boxtimes$  | $\boxtimes$ | $\boxtimes$ | $\boxtimes$  | $\times$     | $\times$     |
| (i)      | $\boxtimes$  | $\boxtimes$ | $\boxtimes$ | $\times$     | $\times$     | $\square$    |
| (ii)     | $\mathbf{X}$ |             |             | $\mathbf{X}$ | $\mathbf{X}$ | $\mathbf{X}$ |
| (iii)    |              |             |             | $\square$    | ×            | ×            |
| (iv)     | $\boxtimes$  | $\times$    | $\times$    | $\times$     | $\times$     | $\times$     |

<sup>(</sup>Total for Question 1 = 4 marks)