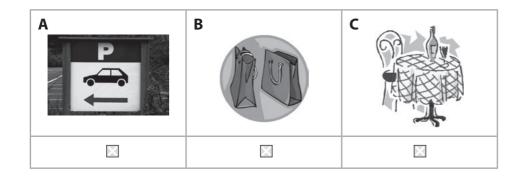

|          | Α            | В           | С           | D            | E            | F            |
|----------|--------------|-------------|-------------|--------------|--------------|--------------|
| Example: | $\boxtimes$  | $\boxtimes$ | $\boxtimes$ | $\boxtimes$  | $\times$     | $\times$     |
| (i)      | $\boxtimes$  | $\boxtimes$ | $\boxtimes$ | $\times$     | $\times$     | $\square$    |
| (ii)     | $\mathbf{X}$ |             |             | $\mathbf{X}$ | $\mathbf{X}$ | $\mathbf{X}$ |
| (iii)    |              |             |             | $\square$    | ×            | ×            |
| (iv)     | $\boxtimes$  | $\times$    | $\times$    | $\times$     | $\times$     | $\times$     |

<sup>(</sup>Total for Question 1 = 4 marks)