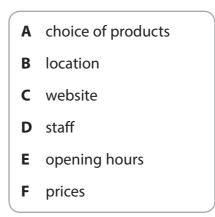

|          | Α            | В           | С           | D            | E            | F            |
|----------|--------------|-------------|-------------|--------------|--------------|--------------|
| Example: | $\boxtimes$  | $\boxtimes$ | $\boxtimes$ | $\boxtimes$  | $\times$     | $\times$     |
| (i)      | $\boxtimes$  | $\boxtimes$ | $\boxtimes$ | $\times$     | $\times$     | $\square$    |
| (ii)     | $\mathbf{X}$ |             |             | $\mathbf{X}$ | $\mathbf{X}$ | $\mathbf{X}$ |
| (iii)    |              |             |             | $\square$    | ×            | ×            |
| (iv)     | $\boxtimes$  | $\times$    | $\times$    | $\times$     | $\times$     | $\times$     |

<sup>(</sup>Total for Question 1 = 4 marks)