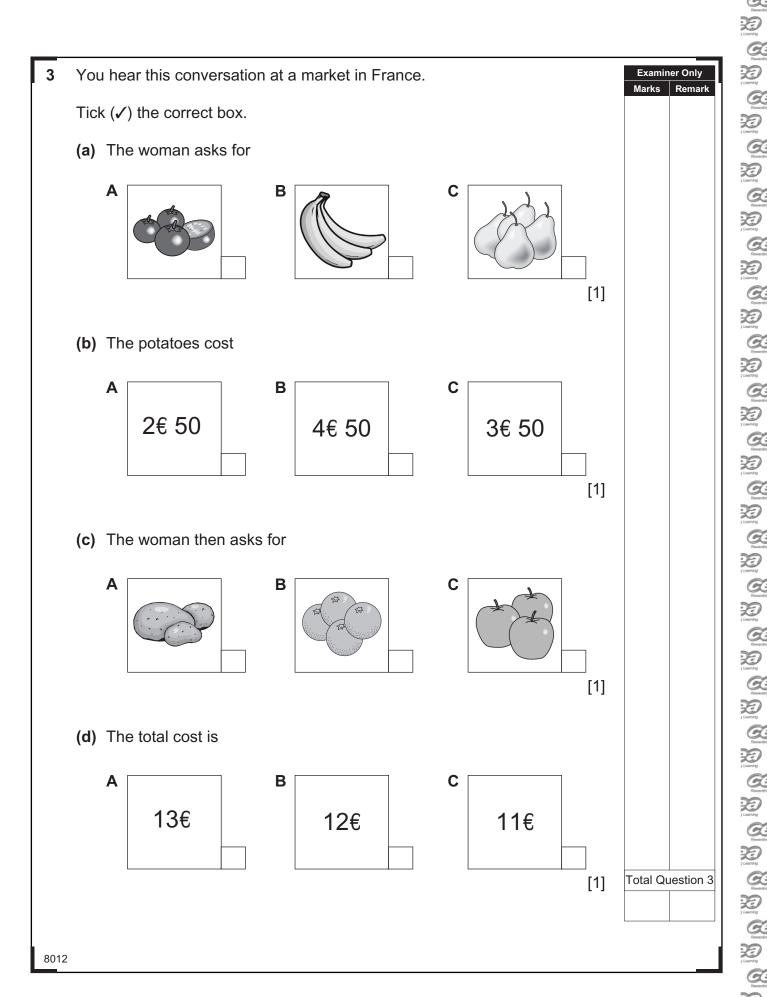

|                 |                    |  |
|      |                                                  |                 |                    |  |
|      |                                                  |                 |                    |  |
|      |                                                  |                 |                    |  |
|      |                                                  |                 |                    |  |
|      |                                                  | Total Qu        | uestion 2          |  |
|      |                                                  | [Tive           | n over             |  |
| 8012 |                                                  | Liui            | ii ovei            |  |

Learning





| 4    | Jeanne talks about her Canadian friend Christiane. | Examin<br>Marks | er Only<br>Remark |
|------|----------------------------------------------------|-----------------|-------------------|
|      | Complete the answers in English.                   |                 |                   |
|      | (a) Christiane is the same as Jeanne.              |                 |                   |
|      | (b) However she is much [                          | [2]             |                   |
|      |                                                    |                 |                   |
|      |                                                    |                 |                   |
|      |                                                    |                 |