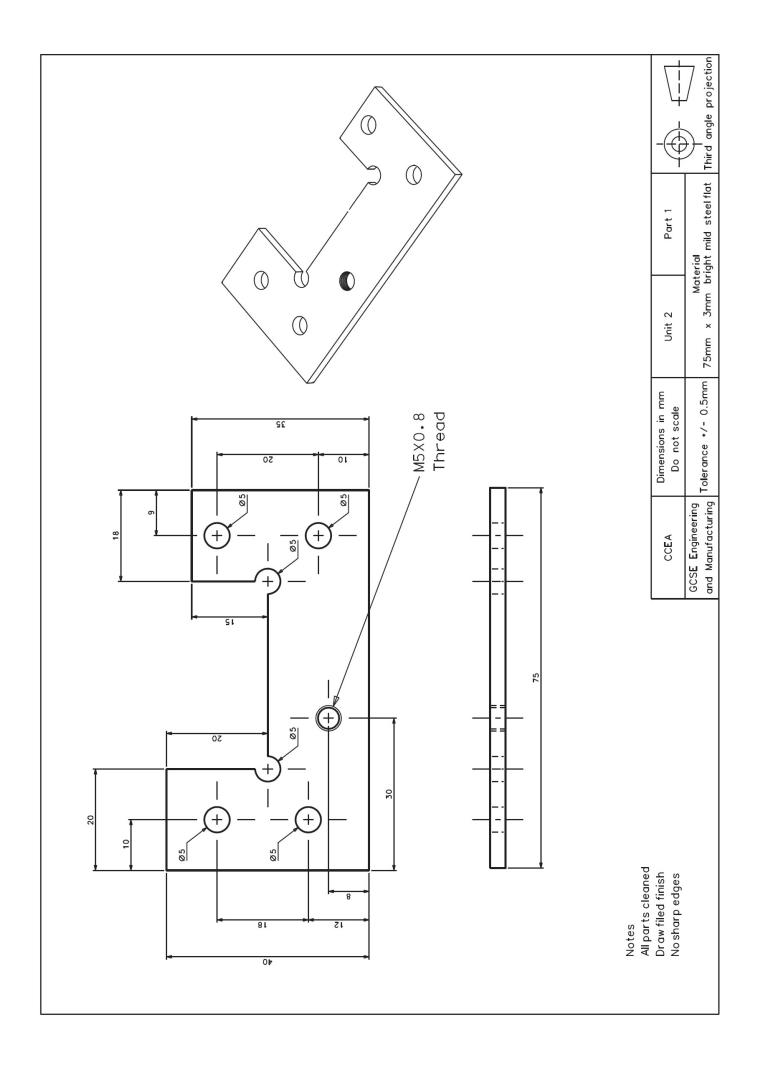

#### **INSTRUCTIONS TO CANDIDATES**

Candidates are expected to complete **all** parts of the manufacturing task from the drawings supplied using the equipment and the materials provided by the centre.

Candidates are advised to spend the first 10 minutes reading the drawings. Candidates must apply Health and Safety procedures at all times.