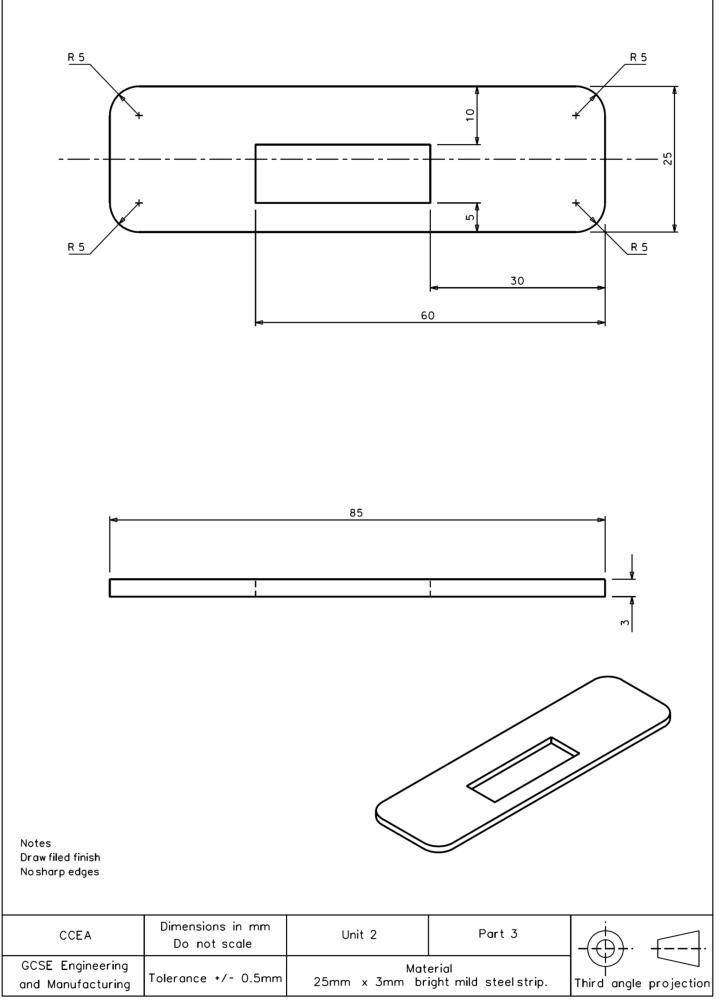

#### **INSTRUCTIONS TO CANDIDATES**

Candidates are expected to complete **all** parts of the manufacturing task from the drawings supplied using the equipment and the materials provided by the centre. Candidates are advised to spend the first 10 minutes reading the drawings. Candidates must apply Health and Safety procedures at all times.

#### **INFORMATION FOR CANDIDATES**

The total mark for this practical examination is 100.

Permission to reproduce all copyright material has been applied for. In some cases, efforts to contact copyright holders may have been unsuccessful and CCEA will be happy to rectify any omissions of acknowledgement in future if notified.