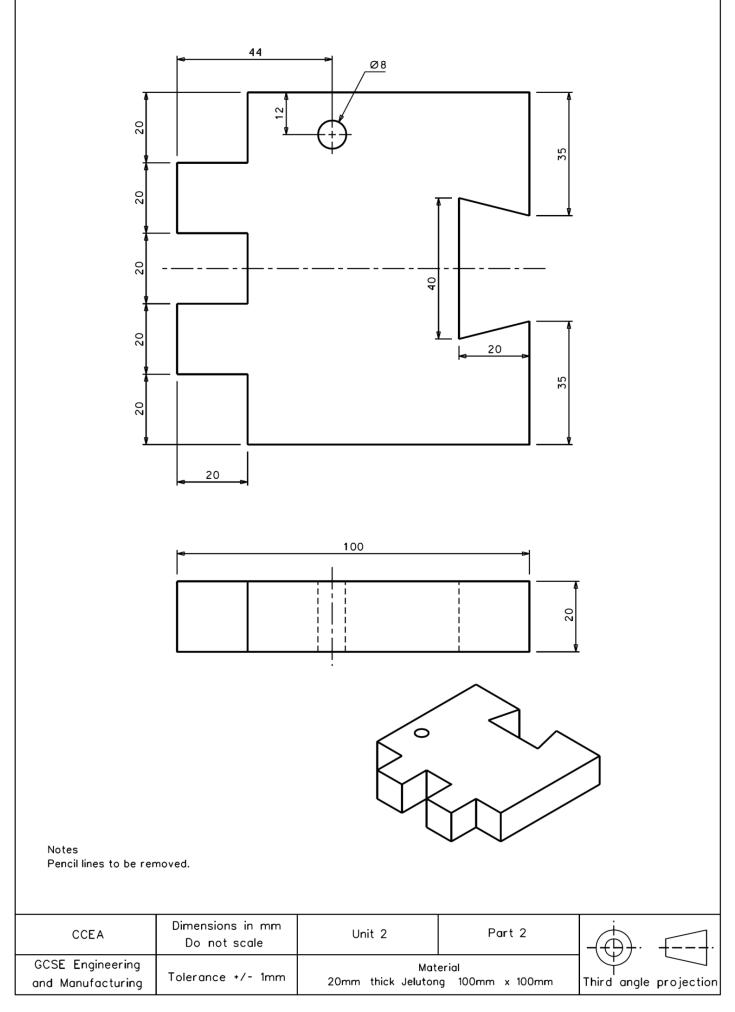

#### **INSTRUCTIONS TO CANDIDATES**

Candidates are expected to complete **all** parts of the manufacturing task from the drawings supplied using the equipment and the materials provided by the centre. Candidates are advised to spend the first 10 minutes reading the drawings. Candidates must apply Health and Safety procedures at all times.

#### **INFORMATION FOR CANDIDATES**

The total mark for this practical examination is 100.

Permission to reproduce all copyright material has been applied for. In some cases, efforts to contact copyright holders may have been unsuccessful and CCEA will be happy to rectify any omissions of acknowledgement in future if notified.