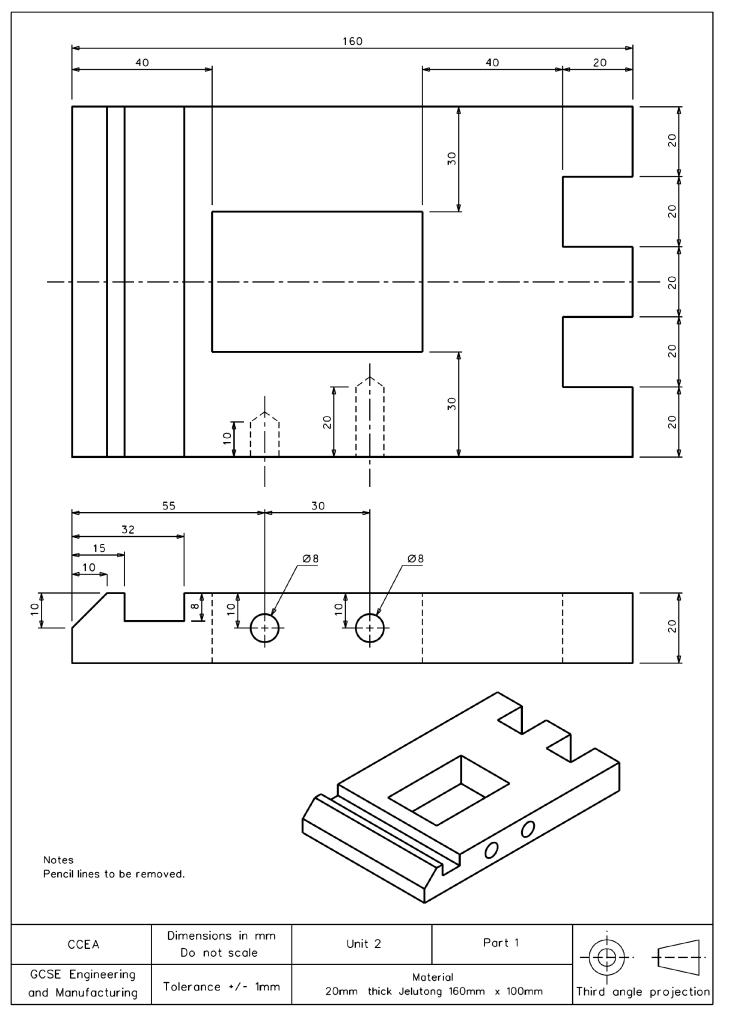

#### **INSTRUCTIONS TO CANDIDATES**

Candidates are expected to complete **all** parts of the manufacturing task from the drawings supplied using the equipment and the materials provided by the centre. Candidates are advised to spend the first 10 minutes reading the drawings. Candidates must apply Health and Safety procedures at all times.

#### **INFORMATION FOR CANDIDATES**

The total mark for this practical examination is 100.

Permission to reproduce all copyright material has been applied for. In some cases, efforts to contact copyright holders may have been unsuccessful and CCEA will be happy to rectify any omissions of acknowledgement in future if notified.