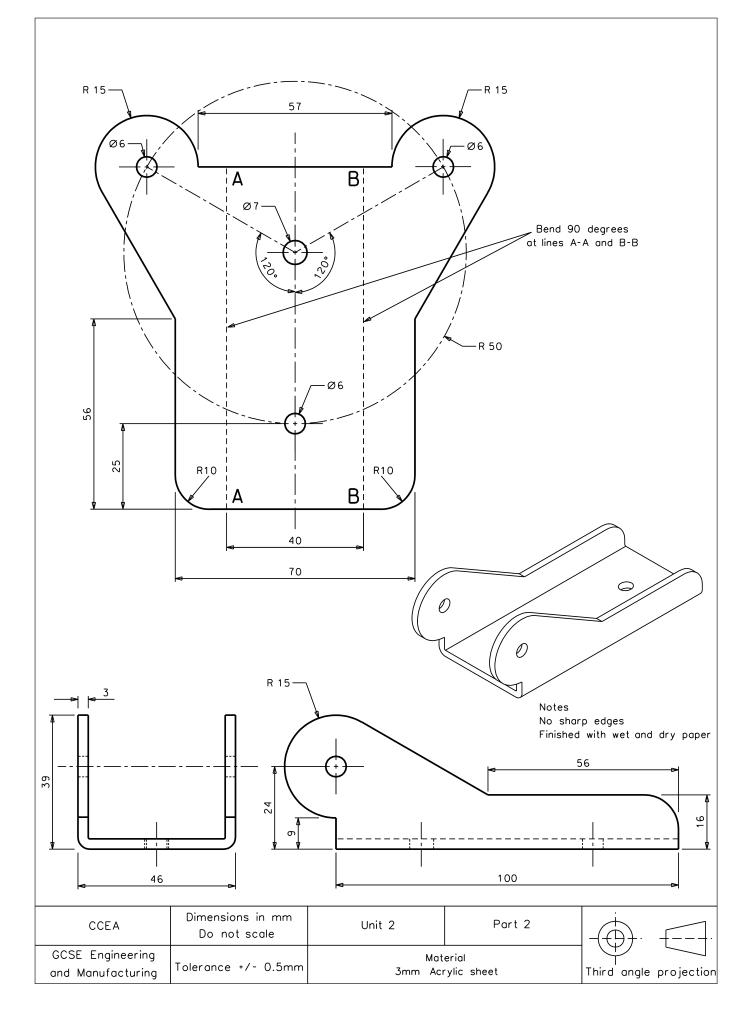

### **INSTRUCTIONS TO CANDIDATES**

Candidates are expected to complete both parts of the manufacturing task from the drawings supplied using the equipment and the materials provided by the centre. Candidates are advised to spend the first 10 minutes reading the drawings. Candidates must apply Health and Safety procedures at all times.

#### **INFORMATION FOR CANDIDATES**

The total mark for this practical examination is 100.

Permission to reproduce all copyright material has been applied for. In some cases, efforts to contact copyright holders may have been unsuccessful and CCEA will be happy to rectify any omissions of acknowledgement in future if notified.