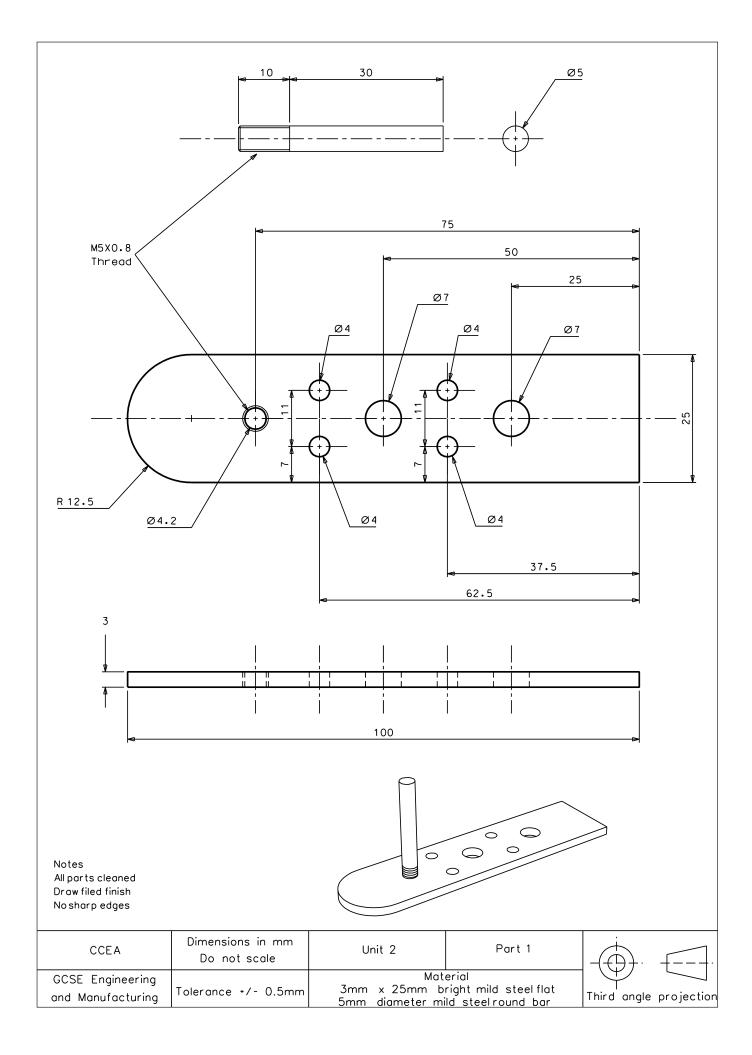

### **INSTRUCTIONS TO CANDIDATES**

Candidates are expected to complete both parts of the manufacturing task from the drawings supplied using the equipment and the materials provided by the centre. Candidates are advised to spend the first 10 minutes reading the drawings. Candidates must apply Health and Safety procedures at all times.

#### **INFORMATION FOR CANDIDATES**

The total mark for this practical examination is 100.

Permission to reproduce all copyright material has been applied for. In some cases, efforts to contact copyright holders may have been unsuccessful and CCEA will be happy to rectify any omissions of acknowledgement in future if notified.