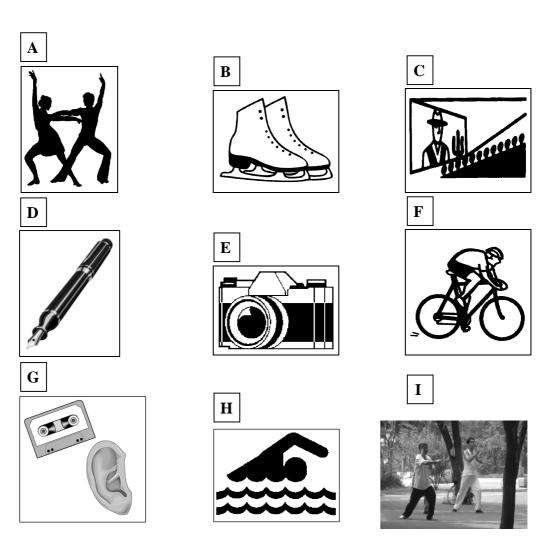

# DO NOT WRITE ON THIS PAGE ANSWER IN THE SPACES PROVIDED

Areas outside the box will not be scanned for marking

5

Write the correct letter in the boxes.

| Example | Xiaofeng | G |
|---------|----------|---|
| (a)     | Xiaohong |   |
| (b)     | Mike     |   |
| (c)     | Dashan   |   |
| (d)     | Lele     |   |
| (e)     | Paul     |   |
| (f)     | Anna     |   |