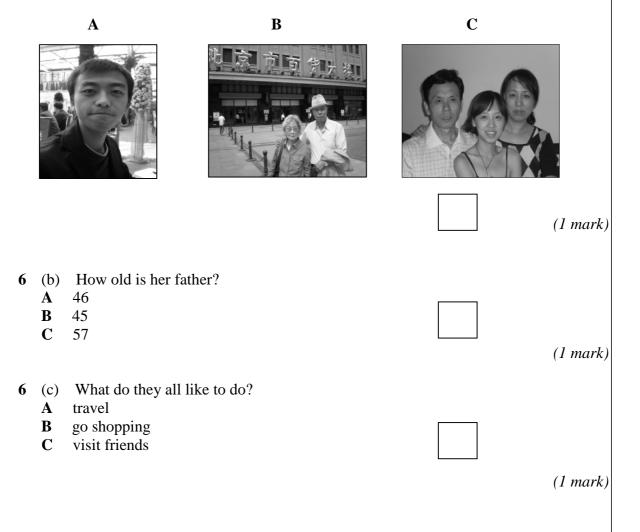

(6 marks)

6

5 These pupils are writing about their part-time jobs.

8

Turn over ▶

6 Your Chinese pen friend, Xiaofeng, sends you an e-mail about her family.

Write the correct letter in the boxes

**6** (a) Which picture matches her family?