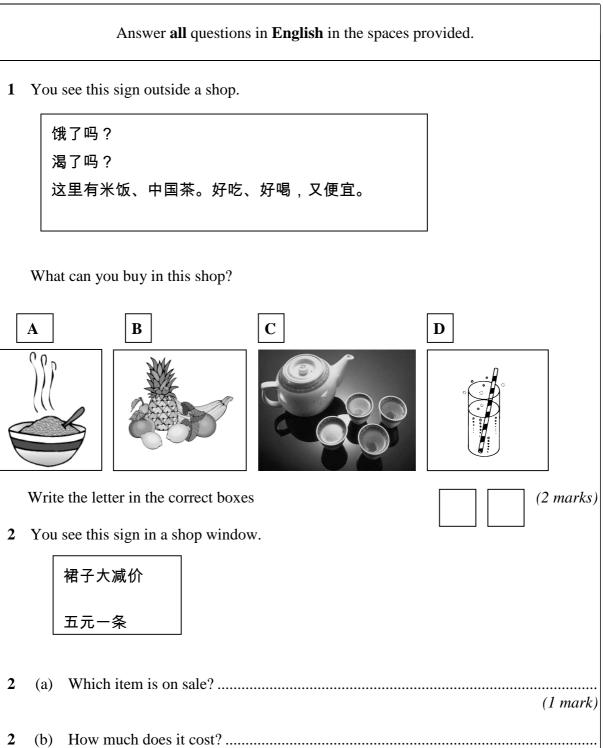

#### Information

- The maximum mark for this paper is 35.
- The marks for questions are shown in brackets.
- You must **not** use a dictionary.

(1 mark)

3