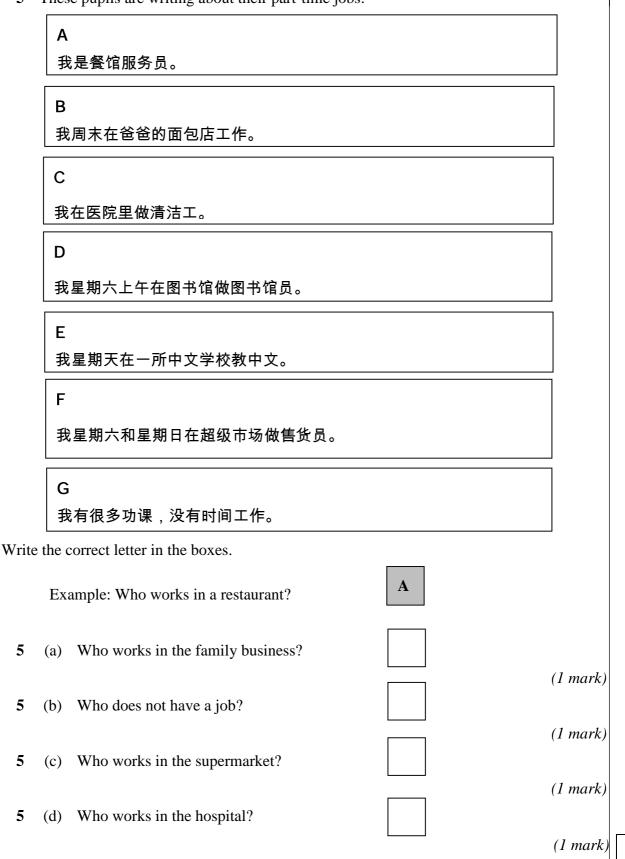

(6 marks)

6

5 These pupils are writing about their part-time jobs.

8

Turn over ▶

6 Your Chinese pen friend, Xiaofeng, sends you an e-mail about her family.

Write the correct letter in the boxes

**6** (a) Which picture matches her family?