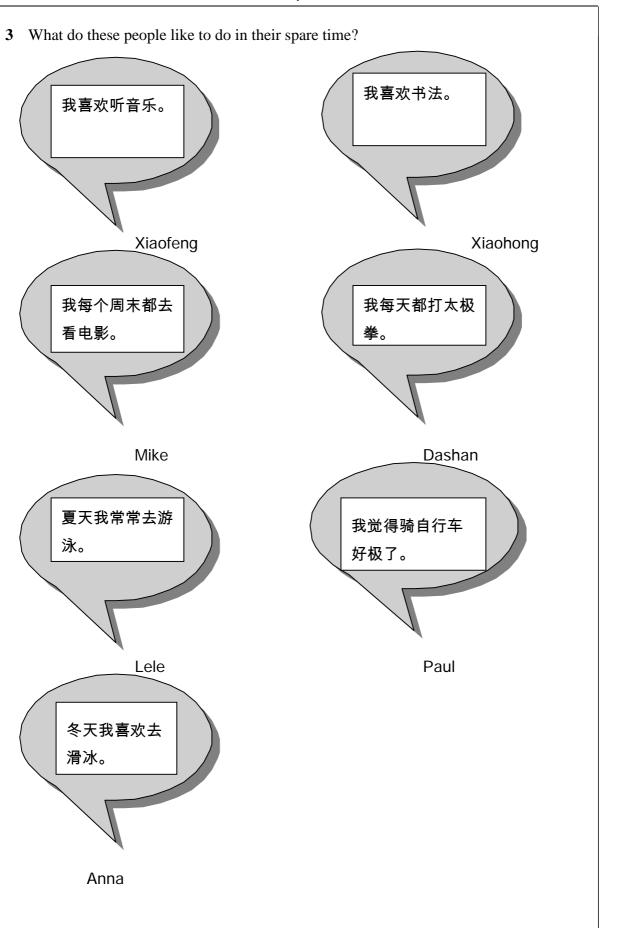

# DO NOT WRITE ON THIS PAGE ANSWER IN THE SPACES PROVIDED

Areas outside the box will not be scanned for marking

5

Write the correct letter in the boxes.

| Example | Xiaofeng | G |
|---------|----------|---|
| (a)     | Xiaohong |   |
| (b)     | Mike     |   |
| (c)     | Dashan   |   |
| (d)     | Lele     |   |
| (e)     | Paul     |   |
| (f)     | Anna     |   |