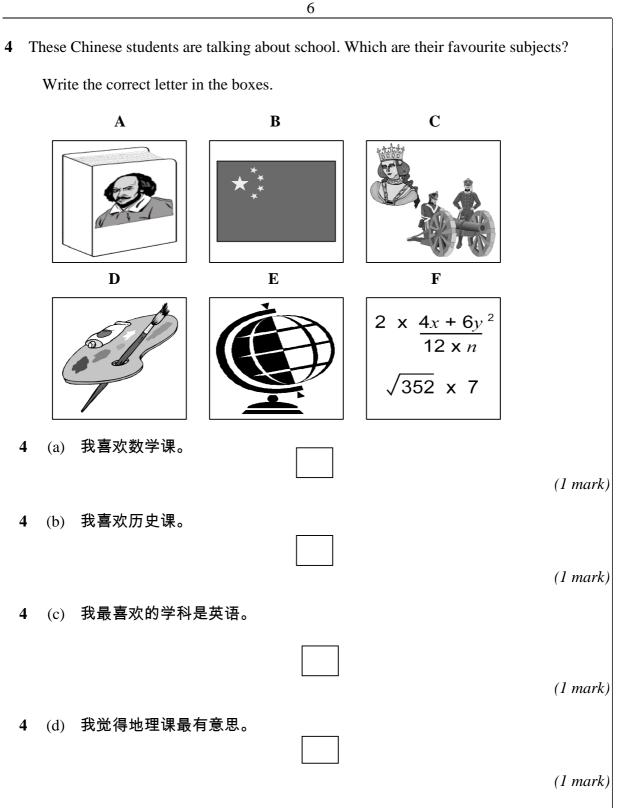

#### Information

- The maximum mark for this paper is 35.
- The marks for questions are shown in brackets.
- You must **not** use a dictionary.

(1 mark)

3