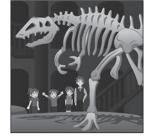

## 1 Places in town

Α

В

С

D

Ε

F

G

Match these words to the pictures above. Write the correct letter in each box.

Example: চিড়িয়াখানা

Α

1 (a) লাইব্রেরি

[1 mark]

1 (b) মসজিদ

[1 mark]

1 (c) বিমানবন্দর