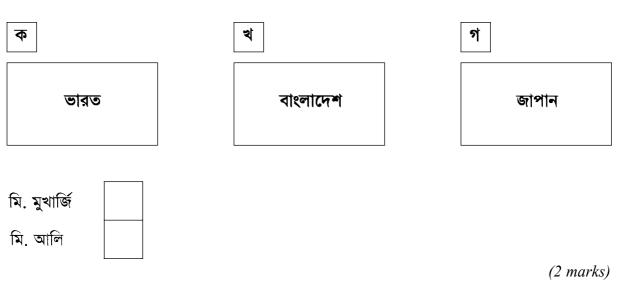

## নাগরিকত্ব

তুমি একজন ট্র্যাভেল এজেন্টের কথা শুনছো।

২২. কে কোন দেশের নাগরিক? নামের পাশে ঠিক অক্ষর লেখো।

### প্রশ্ন ২২

প্রশ্ন ২০ এবং ২১

- আমাদের টিকিট দুটো এসেছে?
- হ্যা, মি. মুখার্জি, টিকিট এসে গেছে, আপনার এবং মি. আলির। প্যারিস যাবার দুটো টিকিট।
- আমাদের ভিসা লাগবে প্যারিস যেতে?
- আপনারা কোন দেশের নাগরিক?
- আমি বাংলাদেশী, মি. আলি ভারতীয়।
- তা হলে আপনাদের দুজনের ভিসা লাগবে।