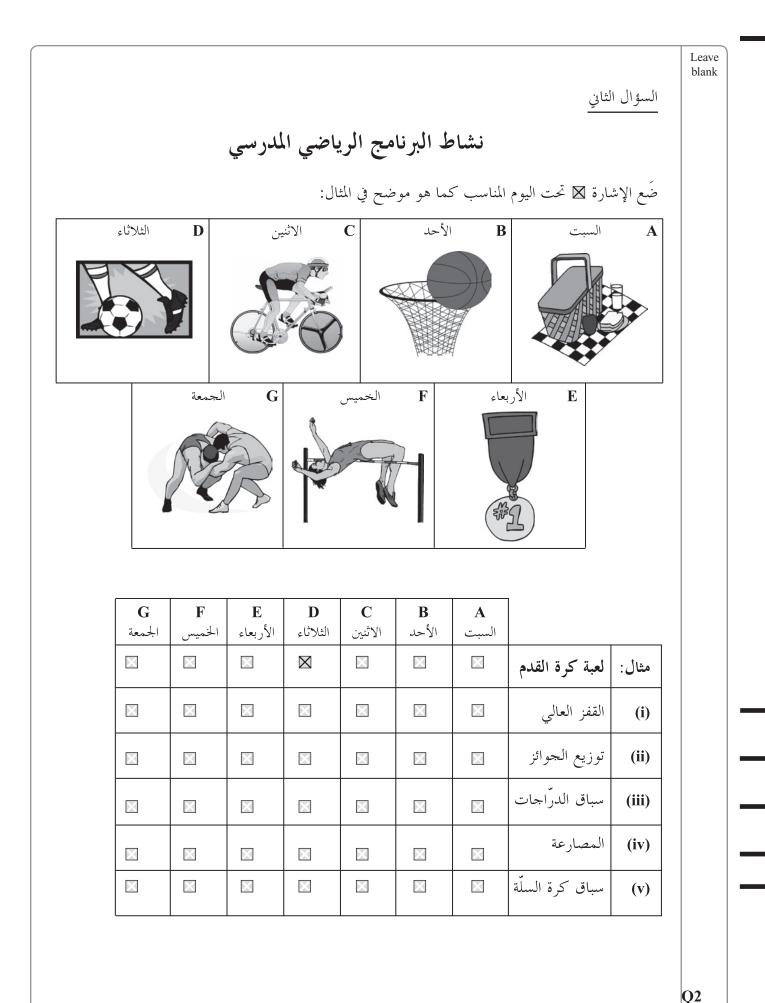

Turn over edexcel

Leave blank السؤال الأول وسائل النقل ضع حرف الصورة المناسب لكل مما يلي، كما هو موضح في المثال: مثال: A D С B Η G F E Α دراجة بخارية مثال: الطيارة (i) القطار **(ii)** الحصان (iii)

(iv) المشي على الأقدام
 (v) الدرّاجة
 (vi) الحافلة